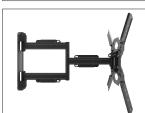

## This mount does it all.

22" of reach from your wall, combined with swivel and tilt capabilities, lets your TV adjust to you – just the way it should be.

Its low-profile design means you can tuck it away when you want. With the PS300, you only need a single stud to get it up on the wall, yet still benefit from its many features. Solid steel construction equates to durability and reliability, while the cable management system will make you forget your input wires even existed in the first place.

## WIDE RANGE OF SWIVEL

With its articulating arms, the PS300 allows you to swivel your TV 90° in either direction, depending on the size of your TV.