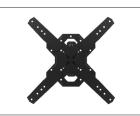

#### VESA SIZES UP TO 400x400

The PS300 is compatible with a range of VESA patterns: 100x100, 100x150, 100x200, 150x100, 150x150, 200x100, 200x150, 200x200, 200x250, 200x300, 200x400, 300x200, 300x300, 400x200, 400x300, 400x400.