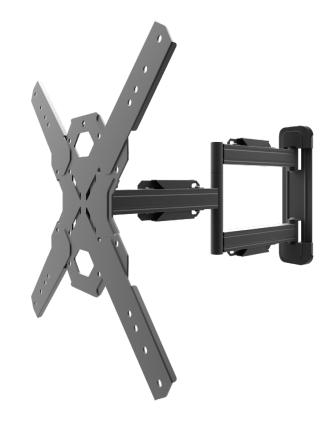

## This mount does it all.

22" of reach from your wall, combined with swivel and tilt capabilities, lets your TV adjust to you – just the way it should be.

Its low-profile design means you can tuck it away when you want. With the PS300, you only need a single stud to get it up on the wall, yet still benefit from its many features. Solid steel construction equates to durability and reliability, while the cable management system will make you forget your input wires even existed in the first place.

## FEATURES & SPECIFICATIONS

- Fits most TVs from 25" to 75"
- Supports TVs up to 88 lb (40 kg)
- Accommodates VESA sizes from 100x100 to 400x400
- Accessible tilt mechanism provides +12° to -2° of tilt adjustment
- 90° of swivel in either direction, depending on screen size
- Sits 1.9" (4.7 cm) from the wall
- Extends up to 22" (56.1 cm) from the wall
- Integrated cable management
- Adjustable horizontal leveling
- Solid steel construction with durable powder coated finish