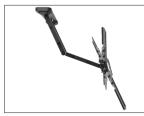

## WIDE RANGE OF SWIVEL

With its articulating arms, the PS300 allows you to swivel your TV 90° in either direction, depending on the size of your TV.

## **EXTENDS UP TO 22 INCHES**

The PS300 extends 22" from the wall to give you a variety of viewing options. When pushed back against the wall, the center of your TV will sit in-line with the wall mount.