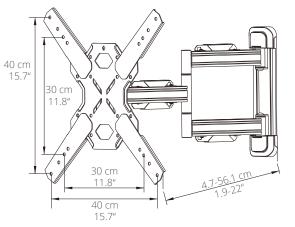

## FEATURES & SPECIFICATIONS

- Fits most TVs from 25" to 75"
- Supports TVs up to 88 lb (40 kg)
- Accommodates VESA sizes from 100x100 to 400x400
- Accessible tilt mechanism provides +12° to -2° of tilt adjustment
- 90° of swivel in either direction, depending on screen size
- Sits 1.9" (4.7 cm) from the wall
- Extends up to 22" (56.1 cm) from the wall
- Integrated cable management
- Adjustable horizontal leveling
- Solid steel construction with durable powder coated finish

25" - 75" 88 lb (40 kg) 1.9" - 22"

#### VESA SIZES UP TO 400x400

The PS300 is compatible with a range of VESA patterns: 100x100, 100x150, 100x200, 150x100, 150x150, 200x100, 200x150, 200x200, 200x250, 200x300, 200x400, 300x200, 300x300, 400x200, 400x300, 400x400.