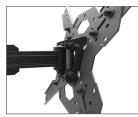

#### **TILT MECHANISM**

The PS300 allows you to tilt your TV +12° to -2° to reduce glare and find the most comfortable viewing angle. Its tilt mechanism comes pre-tensioned to allow you to easily tilt your TV. If you require more or less resistance, simply adjust the nuts on the top of the tilt mechanism.