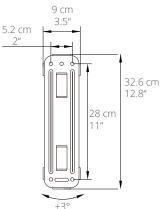

## FEATURES & SPECIFICATIONS

- Fits most TVs from 25" to 75"
- Supports TVs up to 88 lb (40 kg)
- Accommodates VESA sizes from 100x100 to 400x400
- Accessible tilt mechanism provides +12° to -2° of tilt adjustment
- 90° of swivel in either direction, depending on screen size
- Sits 1.9" (4.7 cm) from the wall
- Extends up to 22" (56.1 cm) from the wall
- Integrated cable management
- Adjustable horizontal leveling
- Solid steel construction with durable powder coated finish

## **EXTENDS UP TO 22 INCHES**

The PS300 extends 22" from the wall to give you a variety of viewing options. When pushed back against the wall, the center of your TV will sit in-line with the wall mount.