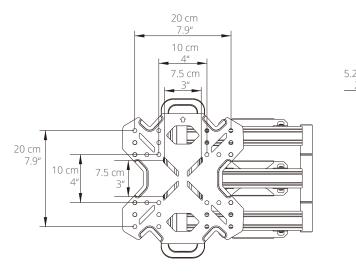

#### VESA SIZES UP TO 400x400

The PS300 is compatible with a range of VESA patterns: 100x100, 100x150, 100x200, 150x100, 150x150, 200x100, 200x150, 200x200, 200x250, 200x300, 200x400, 300x200, 300x300, 400x200, 400x300, 400x400.