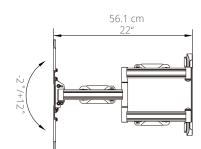

## FEATURES & SPECIFICATIONS

- Fits most TVs from 25" to 75"
- Supports TVs up to 88 lb (40 kg)
- Accommodates VESA sizes from 100x100 to 400x400
- Accessible tilt mechanism provides +12° to -2° of tilt adjustment
- 90° of swivel in either direction, depending on screen size
- Sits 1.9" (4.7 cm) from the wall
- Extends up to 22" (56.1 cm) from the wall
- Integrated cable management
- Adjustable horizontal leveling
- Solid steel construction with durable powder coated finish

## **EXTENDS UP TO 22 INCHES**

The PS300 extends 22" from the wall to give you a variety of viewing options. When pushed back against the wall, the center of your TV will sit in-line with the wall mount.