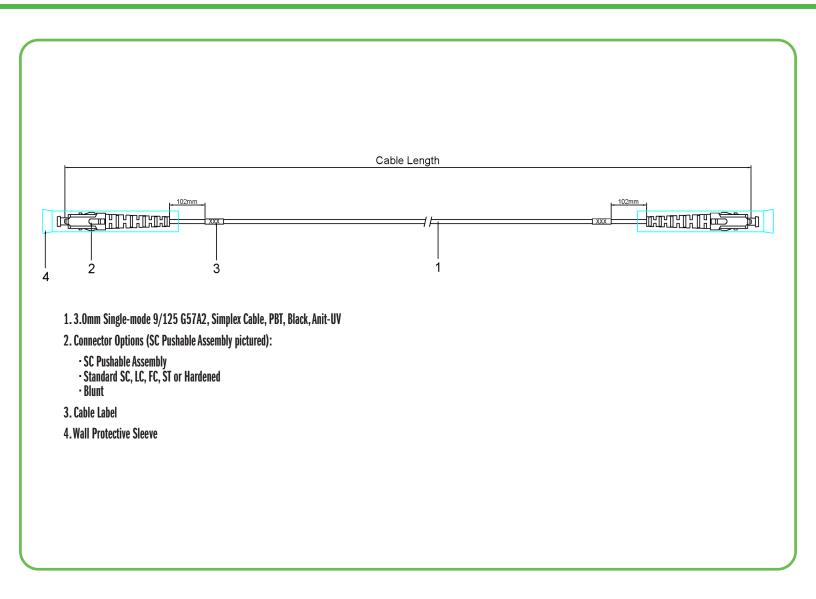

#### Construction

- · Fiber Type: 250µm colored glass (G657A2)
- · Fiber Count: Simplex
- · Inner Jacket: LSZH, 0.9mm
- · Flexible Armored Tube: SUS 200CU, OD 1.45mm\*
- Strength Member: Aramid yarn, water swellable yarn, steel wire

#### - Jacket: PBT UV resistant, black, 3mm outside diameter

- · Connector Type: SC Pushable Assembly, Standard SC, and Blunt
- · Polish Type: APC