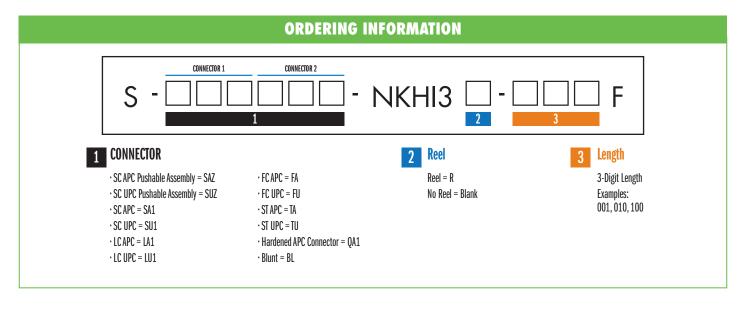

#### - Jacket: PBT UV resistant, black, 3mm outside diameter

- · Connector Type: SC Pushable Assembly, Standard SC, and Blunt
- · Polish Type: APC