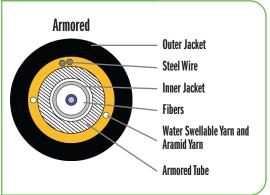

## **Internal Construction**

| PERFORMANCE SPECIFICATIONS |                                                                           |
|----------------------------|---------------------------------------------------------------------------|
| Fiber Type                 | Armored                                                                   |
| Insertion Loss             | <0.3dB                                                                    |
| Macro-bending Loss         | <0.75dB (10mm radius at 1550nm)                                           |
| Minimum Bending Radius     | Long-term 30mm, Short-term 60mm                                           |
| Tensile Resistance         | Long-term 22.5 lbs. (100N),<br>Short-term 45 lbs. (200N)                  |
| Pressure Resistance        | Long-term 225 lbs./10 cm (1,000N),<br>Short-term: 675 lbs./10 cm (3,000N) |
| Operating Temperature      | -40°C to 85°C (-40°F to 185°F)                                            |

#### Construction

- · Fiber Type: 250µm colored glass (G657A2)
- · Fiber Count: Simplex
- · Inner Jacket: LSZH, 0.9mm
- · Flexible Armored Tube: SUS 200CU, OD 1.45mm\*
- Strength Member: Aramid yarn, water swellable yarn, steel wire

#### - Jacket: PBT UV resistant, black, 3mm outside diameter

- · Connector Type: SC Pushable Assembly, Standard SC, and Blunt
- · Polish Type: APC