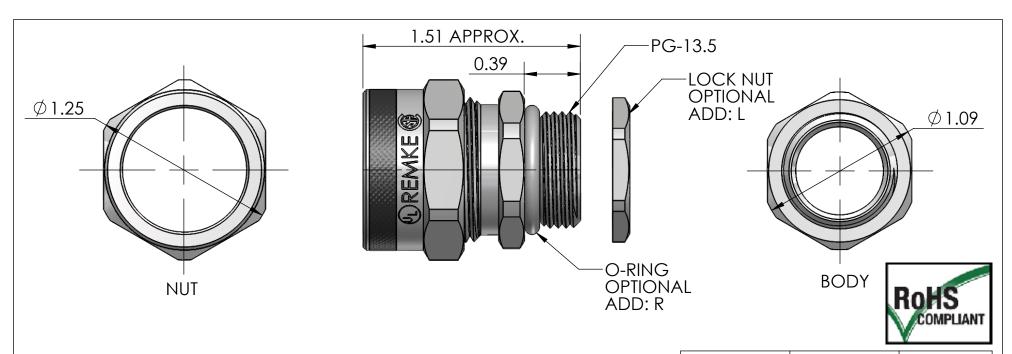

| 1 | 10. | PART NUMBER       | DESCRIPTION | MATERIAL             | QTY. |
|---|-----|-------------------|-------------|----------------------|------|
|   | 1   | RPG-13100-B       | BODY        | ALUMINUM             | 1    |
|   | 2   | SRB-109 - SRB-110 | BUSHING     | NEOPRENE             | 1    |
|   | 3   | SW-100            | WASHER      | C.R.S. ZINC PLATED   | 1    |
|   | 4   | RSR-100-ND        | NUT         | ALUMINUM             | 1    |
|   | 5   | SOR-1-1000        | O-RING      | BUNA-N               | 1    |
|   | 6   | RLP13-BR          | LOCK NUT    | BRASS, NICKLE PLATED | 1    |

| PART<br>NUMBER | SEALING<br>RANGE | BODY<br>BORE |
|----------------|------------------|--------------|
| RPG-13103      | .125188          | .610         |
| RPG-13104      | .188250          | .610         |
| RPG-13105      | .250312          | .610         |
| RPG-13106      | .312375          | .610         |
| RPG-13107      | .375438          | .610         |
| RPG-13108      | .438500          | .610         |
| RPG-13109      | .500562          | .610         |
| RPG-13110      | .562625          | .610         |