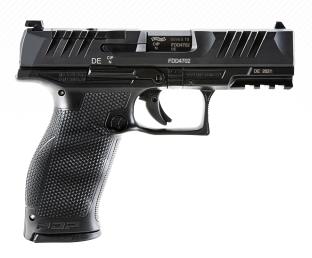

# 4" FULL SIZE

MSRP - \$649.00.

Primary Use: Concealed Carry, Duty Use.

# **KEY SALES FEATURES:**

- PERFORMANCE DUTY TRIGGER
- SUPERTERRAIN SERRATIONS
- PERFORMANCE DUTY TEXTURE
- RED DOT ERGONOMICS
- RED DOT READY
- MODULARITY
- POLYGONAL RIFLING
- STEPPED CHAMBER

| Model:                    | 2851237 (18 round)<br>2854694 (10 round)   |
|---------------------------|--------------------------------------------|
| Caliber:                  | 9mm                                        |
| MSRP:                     | \$649.00                                   |
| Barrel Length             | 4"                                         |
| Slide Length              | 4"                                         |
| Dust Cover Length         | 4"                                         |
| Magazine Capacity         | 18 round                                   |
| Total Included Magazines: | 2                                          |
| Sights:                   | White Dot -<br>Adjustable Sights           |
| Optic Ready:              | Yes - One Free Plate of<br>Shooters Choice |
| Trigger                   | Performance Duty Trigger                   |