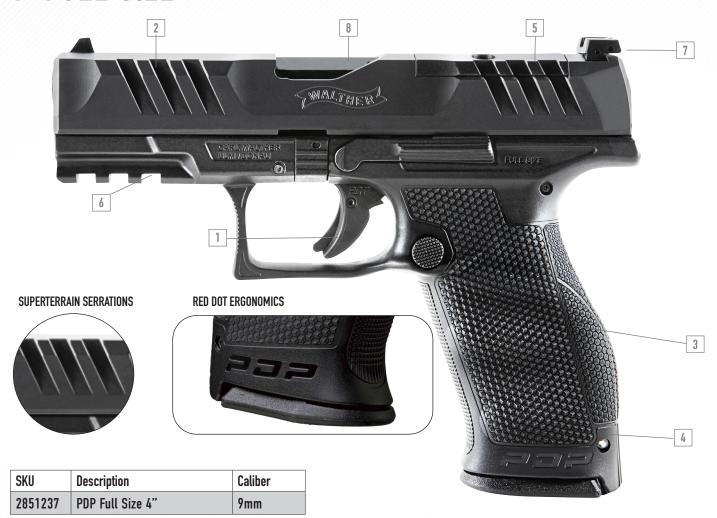

# 1.) PERFORMANCE DUTY TRIGGER

A highly distinct, recognizable feel for repeatable accuracy that will maximize your confidence. When you are READY to take the shot, this is the trigger you want.

# 2.) SUPERTERRAIN SERRATIONS Uniquely designed protruding serrations on the slide,

Uniquely designed protruding serrations on the slide allowing for quicker and more responsive hands-on engagement with the pistol.

#### 3.) PERFORMANCE DUTY TEXTURE

Walther has pushed the boundaries of testing in some of the harshest conditions to endure this pattern is READY when you are.

## 4.) RED DOT ERGONOMICS

Designed around making the switch to the popular red-dot sight system easier for the new RDS shooter and faster for the RDS veterans.

## 5.) RED DOT READY

All PDP models come optics READY. If you plan on putting an optic on your pistol then you are READY to go, if you want to keep that factory look then you are covered with the included cover plate.

#### 6.) MODULARITY

The PDP is the most modular and versatile pistol ever designed by Walther.

## 7.) SIGHTS

With windage and elevation adjustable sights standard right out of the box the PDP is READY to be configured to any ammo of your choice.

### 8.) STEPPED CHAMBER

Walther's innovative stepped chamber affords you more performance and dependability from any ammunition. This unique design combines advantages to give you the reliability of a duty gun by allowing your gun to operate cleaner over a high round count while still maintaining match-grade accuracy.

# 4" FULL SIZE

MSRP - \$649.00.

Primary Use: Concealed Carry, Duty Use.

# **KEY SALES FEATURES:**

- PERFORMANCE DUTY TRIGGER
- SUPERTERRAIN SERRATIONS
- PERFORMANCE DUTY TEXTURE
- RED DOT ERGONOMICS
- RED DOT READY
- MODULARITY
- POLYGONAL RIFLING
- STEPPED CHAMBER

| Model:                    | 2851237 (18 round)<br>2854694 (10 round)   |
|---------------------------|--------------------------------------------|
| Caliber:                  | 9mm                                        |
| MSRP:                     | \$649.00                                   |
| Barrel Length             | 4"                                         |
| Slide Length              | 4"                                         |
| Dust Cover Length         | 4"                                         |
| Magazine Capacity         | 18 round                                   |
| Total Included Magazines: | 2                                          |
| Sights:                   | White Dot -<br>Adjustable Sights           |
| Optic Ready:              | Yes - One Free Plate of<br>Shooters Choice |
| Trigger                   | Performance Duty Trigger                   |