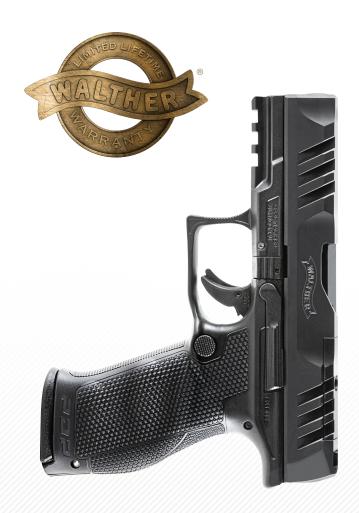

# 4" FULL SIZE

# 4" FULL SIZE

MSRP - \$649.00.

Primary Use: Concealed Carry, Duty Use.