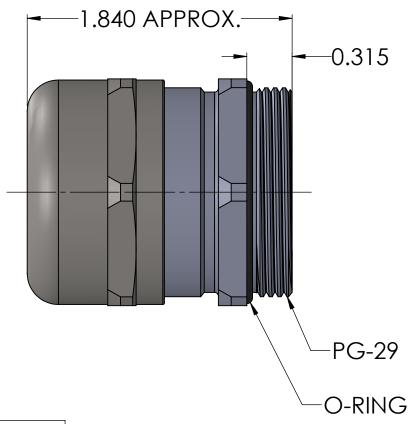

| QTY | PART           | MATERIAL              |  |  |  |
|-----|----------------|-----------------------|--|--|--|
| 1   | GLAND BODY     | BRASS - NICKEL PLATED |  |  |  |
| 1   | PLASTIC INSERT | PA 6                  |  |  |  |
| 1   | RUBBER SEAL    | CHLOROPRENE           |  |  |  |
| 1   | GLAND CAP      | BRASS - NICKEL PLATED |  |  |  |

CABLE RANGE  $\emptyset$  0.71 - 0.98

| ∃RF\ | / DATE  | CHANG | GF             |                      | UNLESS OTHERWISE SPECIFIED:                        |                                                                                                                                             | NAME                                                                          | DATE                        |               | ○ REf         | ∩K∈              |  |
|------|---------|-------|----------------|----------------------|----------------------------------------------------|---------------------------------------------------------------------------------------------------------------------------------------------|-------------------------------------------------------------------------------|-----------------------------|---------------|---------------|------------------|--|
|      |         |       | ING RELEASED   |                      | TOLERANCES:                                        | DRAWN                                                                                                                                       | $\perp$ $\mid$ | 12/17                       | _             | REMKE INDU    |                  |  |
|      | 12///1/ |       | INO KELE/ (SED |                      | FRACTIONAL ± 1/64 ANGULAR: MACH ±1° BEND ±1°       | CHECKED                                                                                                                                     |                                                                               |                             | 310 CH        |               | ELING. IL. 60090 |  |
|      |         |       |                |                      | ONE PLACE DECIMAL ±.015<br>TWO PLACE DECIMAL ±.010 | ENG APPR.                                                                                                                                   |                                                                               |                             | TITLE:        |               | 22110, 12. 0000  |  |
|      |         |       |                |                      |                                                    | MFG APPR.                                                                                                                                   |                                                                               |                             | BR29AA        |               | AA               |  |
|      |         |       |                |                      | INTERPRET GEOMETRIC TOLERANCING PER:               | Q.A.                                                                                                                                        |                                                                               |                             | ]             | ASSEM         |                  |  |
|      |         |       |                |                      | MATERIAL A C.C.                                    | PROPRIETARY AND CONFIDENTIAL                                                                                                                |                                                                               |                             | CIZE DIVID NO |               |                  |  |
|      |         |       |                |                      | BRASS                                              | THE INFORMATION CONTAINED IN THIS                                                                                                           |                                                                               |                             | SIZE          | SIZE DWG. NO. |                  |  |
|      |         |       |                |                      | FINISH                                             | DRAWING IS THE SOLE PROPERTY OF REMKE INDUSTRIES. ANY REPRODUCTION IN PART OR AS A WHOLE WITHOUT THE WRITTEN PERMISSION OF REMKE INDUSTRIES |                                                                               | $\mid \mathbf{\Delta} \mid$ | A 31(2), (1)  |               |                  |  |
|      |         |       |                |                      | _                                                  |                                                                                                                                             |                                                                               |                             |               |               |                  |  |
|      |         |       |                | DO NOT SCALE DRAWING | IS PROHIBITED.                                     |                                                                                                                                             |                                                                               | SCALE                       | 3:2           | SHEET 1 OF 1  |                  |  |
|      | Е       |       | 4              |                      | 2                                                  |                                                                                                                                             |                                                                               | 2                           |               |               | 1                |  |