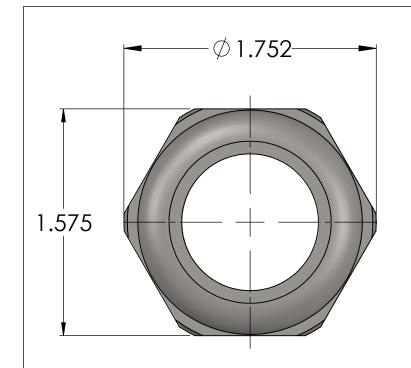

CABLE RANGE  $\emptyset$  0.71 - 0.98

| ∃RF\ | / DATE  | CHANG | GF             |                      | UNLESS OTHERWISE SPECIFIED:                        |                                                                                                                                             | NAME                                                                          | DATE                        |               | ○ REf         | ∩K∈              |  |
|------|---------|-------|----------------|----------------------|----------------------------------------------------|---------------------------------------------------------------------------------------------------------------------------------------------|-------------------------------------------------------------------------------|-----------------------------|---------------|---------------|------------------|--|
|      |         |       | ING RELEASED   |                      | TOLERANCES:                                        | DRAWN                                                                                                                                       | $\perp$ $\mid$ | 12/17                       | _             | REMKE INDU    |                  |  |
|      | 12///1/ |       | INO KELE/ (SED |                      | FRACTIONAL ± 1/64 ANGULAR: MACH ±1° BEND ±1°       | CHECKED                                                                                                                                     |                                                                               |                             | 310 CH        |               | ELING. IL. 60090 |  |
|      |         |       |                |                      | ONE PLACE DECIMAL ±.015<br>TWO PLACE DECIMAL ±.010 | ENG APPR.                                                                                                                                   |                                                                               |                             | TITLE:        |               | 22110, 12. 0000  |  |
|      |         |       |                |                      |                                                    | MFG APPR.                                                                                                                                   |                                                                               |                             | BR29AA        |               | AA               |  |
|      |         |       |                |                      | INTERPRET GEOMETRIC TOLERANCING PER:               | Q.A.                                                                                                                                        |                                                                               |                             | ]             | ASSEM         |                  |  |
|      |         |       |                |                      | MATERIAL A C.C.                                    | PROPRIETARY AND CONFIDENTIAL                                                                                                                |                                                                               |                             | CIZE DIVID NO |               |                  |  |
|      |         |       |                |                      | BRASS                                              | THE INFORMATION CONTAINED IN THIS                                                                                                           |                                                                               |                             | SIZE          | SIZE DWG. NO. |                  |  |
|      |         |       |                |                      | FINISH                                             | DRAWING IS THE SOLE PROPERTY OF REMKE INDUSTRIES. ANY REPRODUCTION IN PART OR AS A WHOLE WITHOUT THE WRITTEN PERMISSION OF REMKE INDUSTRIES |                                                                               | $\mid \mathbf{\Delta} \mid$ | A 31(2), (1)  |               |                  |  |
|      |         |       |                |                      | _                                                  |                                                                                                                                             |                                                                               |                             |               |               |                  |  |
|      |         |       |                | DO NOT SCALE DRAWING | IS PROHIBITED.                                     |                                                                                                                                             |                                                                               | SCALE                       | 3:2           | SHEET 1 OF 1  |                  |  |
|      | Е       |       | 4              |                      | 2                                                  |                                                                                                                                             |                                                                               | 2                           |               |               | 1                |  |