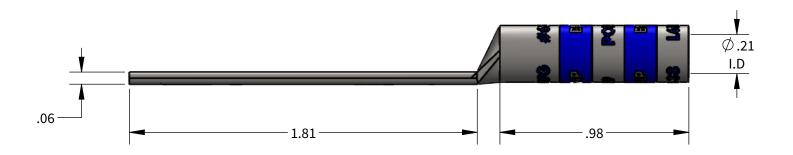

- **FEATURES:** 1. Material: Tin Plated CU 2. UL listed for U.S. & Canada.
- 2. 3. 4.
- Wire connector rated for 35Kv max. Class B/C compressed, concentric, and compact copper conductor only.
- Expanded wire range when installed with dieless NSi compression tool (N12ID). 5.
- Dimensions are for reference only, tolerance is +/- .06". 6.

## LN Series: L6N-38

| +         |              |           | COPPER COMPRESSION CONNECTOR TOOL AND DIE CHART (# OF CRIMPS) |              |         |            |             |           |                         |                        |                 |              |         |
|-----------|--------------|-----------|---------------------------------------------------------------|--------------|---------|------------|-------------|-----------|-------------------------|------------------------|-----------------|--------------|---------|
|           |              |           | NSI                                                           |              |         |            | GREENLEE    |           | ILSCO                   | BURNDY                 | T&B             | HUSKIE       |         |
| WIRE SIZE | STRIP LENGTH | DIE COLOR | EXPANDED WIRE<br>RANGE W/N12ID                                | N1240 SERIES | NSI-12  | NSI-12     | 1240 SERIES |           | ILC-12/ILC-15<br>SERIES | Y-35. Y750, PAT<br>750 | TBM-15, TBM-14M | EP510C       |         |
| #6AWG     | 1-1/16"      | BLUE      | #6AWG-#8AWG                                                   | KC12-6 (2)   | CD2 (4) | HT41GL (4) | KC12-6 (2)  | ILD-2 (4) | KC12-6(2)               | U5CRT (2)              | 15522 (4)       | HT41GL (4)   | CD2 (4) |
|           |              |           |                                                               |              |         |            |             |           | ns                      | iindustries.con        | n/contactus     | 800.321.5847 |         |