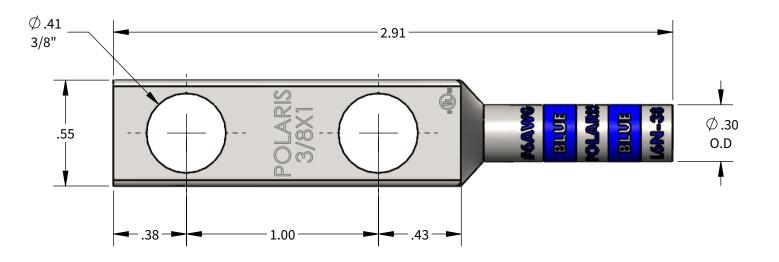

- **FEATURES:** 1. Material: Tin Plated CU 2. UL listed for U.S. & Canada.
- 2. 3. 4.
- Wire connector rated for 35Kv max. Class B/C compressed, concentric, and compact copper conductor only.
- Expanded wire range when installed with dieless NSi compression tool (N12ID). 5.
- Dimensions are for reference only, tolerance is +/- .06". 6.

## LN Series: L6N-38

| +         |              |           | COPPER COMPRESSION CONNECTOR TOOL AND DIE CHART (# OF CRIMPS) |              |         |            |             |           |                         |                        |                 |              |         |
|-----------|--------------|-----------|---------------------------------------------------------------|--------------|---------|------------|-------------|-----------|-------------------------|------------------------|-----------------|--------------|---------|
|           |              |           | NSI                                                           |              |         |            | GREENLEE    |           | ILSCO                   | BURNDY                 | T&B             | HUSKIE       |         |
| WIRE SIZE | STRIP LENGTH | DIE COLOR | EXPANDED WIRE<br>RANGE W/N12ID                                | N1240 SERIES | NSI-12  | NSI-12     | 1240 SERIES |           | ILC-12/ILC-15<br>SERIES | Y-35. Y750, PAT<br>750 | TBM-15, TBM-14M | EP510C       |         |
| #6AWG     | 1-1/16"      | BLUE      | #6AWG-#8AWG                                                   | KC12-6 (2)   | CD2 (4) | HT41GL (4) | KC12-6 (2)  | ILD-2 (4) | KC12-6(2)               | U5CRT (2)              | 15522 (4)       | HT41GL (4)   | CD2 (4) |
|           |              |           |                                                               |              |         |            |             |           | ns                      | iindustries.con        | n/contactus     | 800.321.5847 |         |