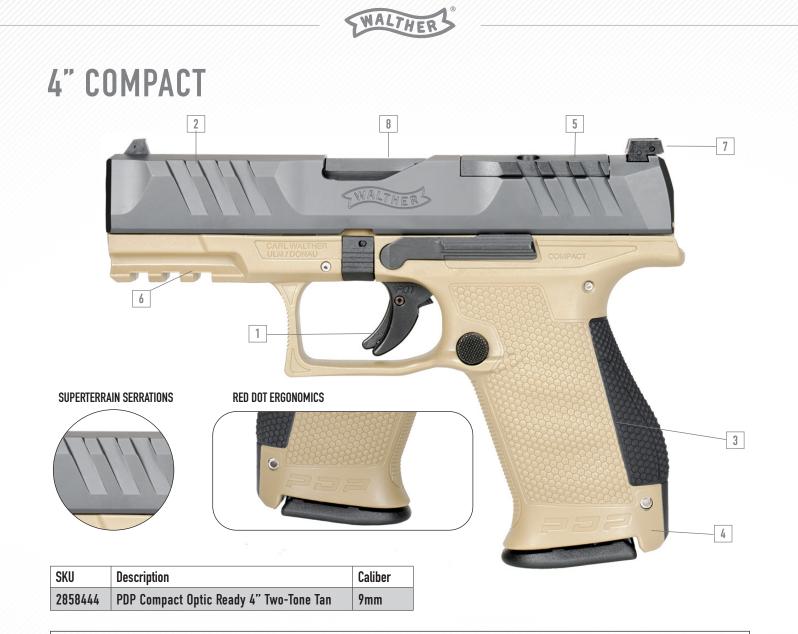

- 1.) PERFORMANCE DUTY TRIGGER A highly distinct, recognizable feel for repeatable accuracy that will maximize your confidence. When you are READY to take the shot, this is the trigger you want.
- 2.) SUPERTERRAIN SERRATIONS Uniquely designed protruding serrations on the slide, allowing for quicker and more responsive hands-on engagement with the pistol.
- 3.) PERFORMANCE DUTY TEXTURE Walther has pushed the boundaries of testing in some of the harshest conditions to endure this pattern is READY when you are.
- 4.) RED DOT ERGONOMICS Designed around making the switch to the popular red-dot sight system easier for the new RDS shooter and faster for the RDS veterans.
- 5.) RED DOT READY All PDP models come optics READY. If you plan on putting an optic on your pistol then you are READY to go, if you want to keep that factory look then you are covered with the included cover plate.
- 6.) MODULARITY The PDP is the most modular and versatile pistol ever designed by Walther.

7.) SIGHTS

With windage and elevation adjustable sights standard right out of the box the PDP is READY to be configured to any ammo of your choice.

8.) STEPPED CHAMBER

Walther's innovative stepped chamber affords you more performance and dependability from any ammunition. This unique design combines advantages to give you the reliability of a duty gun by allowing your gun to operate cleaner over a high round count while still maintaining match-grade accuracy.

## 4" COMPACT Two-Tone Tan

MSRP - \$649.00. Primary Use: Concealed Carry, Duty Use.

## **TECHNICAL DATA**

| Model:                    | 2858444                                    |
|---------------------------|--------------------------------------------|
| Caliber:                  | 9mm                                        |
| MSRP:                     | \$649.00                                   |
| Barrel Length             | 4"                                         |
| Slide Length              | 7"                                         |
| Overal Length             | 7.5″                                       |
| Magazine Capacity         | 15 round                                   |
| Total Included Magazines: | 2                                          |
| Sights:                   | White Dot -<br>Adjustable Sights           |
| Optic Ready:              | Yes - One Free Plate of<br>Shooters Choice |
| Trigger                   | Performance Duty Trigger                   |