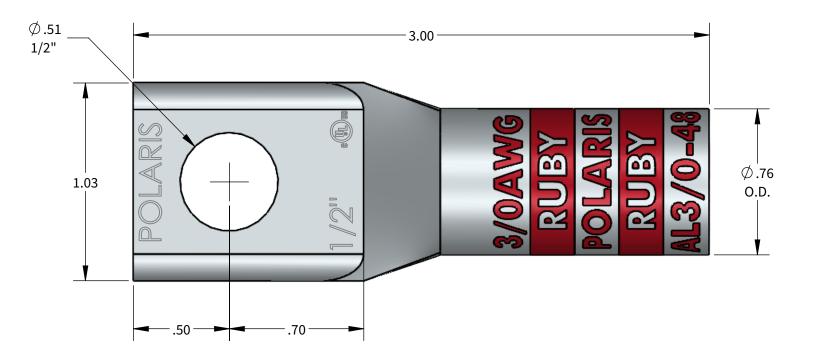

## **FEATURES:**

- Material: Tin Plated Aluminum UL listed for U.S. & Canada.

- Wire connector rated for 35Kv max.
  Class B/C compressed, concentric, and compact conductor.
  Dual rated AL9CU.
- Expanded wire range when installed with dieless NSi compression tool (N12ID).
- Dimensions are for reference only, tolerance is +/- .06".V

STRIP LENGTH

1-7/16"

DIE COLOR

RUBY

AL Series: AL3/0-48

PROGRAM: SOLIDWORKS **UPDATED:** 4/2022 SALES REV: A **SIZE:** B (11x17)

WIRE SIZE

3/0AWG