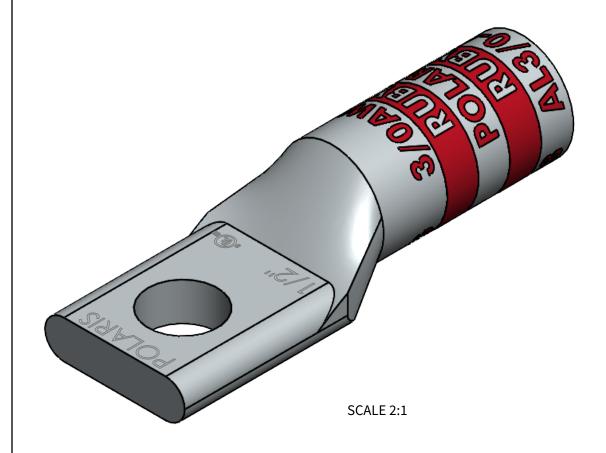

## **FEATURES:**

- Material: Tin Plated Aluminum UL listed for U.S. & Canada.

- Wire connector rated for 35Kv max.
  Class B/C compressed, concentric, and compact conductor.
  Dual rated AL9CU.
- Expanded wire range when installed with dieless NSi compression tool (N12ID).
- Dimensions are for reference only, tolerance is +/- .06".V

STRIP LENGTH

1-7/16"

DIE COLOR

RUBY

AL Series: AL3/0-48

PROGRAM: SOLIDWORKS **UPDATED:** 4/2022 SALES REV: A **SIZE:** B (11x17)

WIRE SIZE

3/0AWG