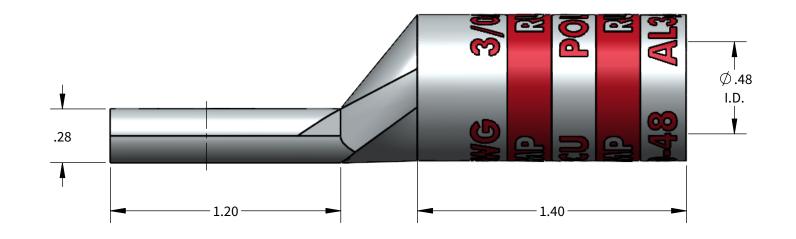

## **FEATURES:**

- Material: Tin Plated Aluminum UL listed for U.S. & Canada.

- Wire connector rated for 35Kv max.
  Class B/C compressed, concentric, and compact conductor.
  Dual rated AL9CU.
- Expanded wire range when installed with dieless NSi compression tool (N12ID).
- Dimensions are for reference only, tolerance is +/- .06".V

STRIP LENGTH

1-7/16"

DIE COLOR

RUBY

AL Series: AL3/0-48

PROGRAM: SOLIDWORKS **UPDATED:** 4/2022 SALES REV: A **SIZE:** B (11x17)

WIRE SIZE

3/0AWG