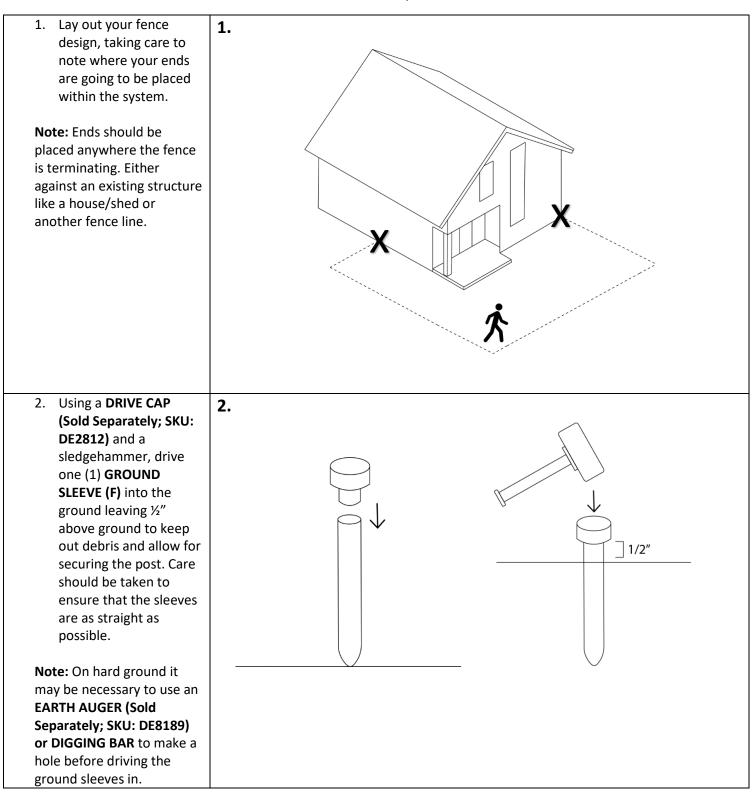

## Dog Fence Top Rail/Dual Rail End Installation Instructions

**Note:** These instructions are for **BOTH** top and dual rail fence systems. Extra components will be utilized for Dual Rail systems **ONLY**.