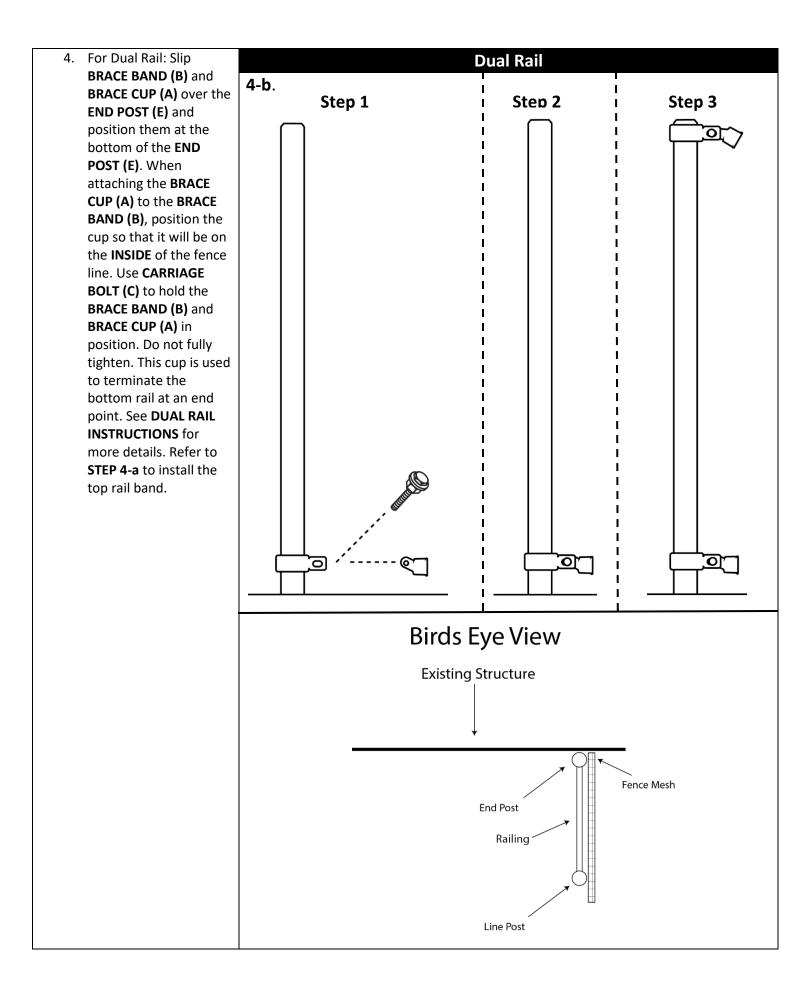

## Dog Fence Top Rail/Dual Rail End Installation Instructions

**Note:** These instructions are for **BOTH** top and dual rail fence systems. Extra components will be utilized for Dual Rail systems **ONLY**.