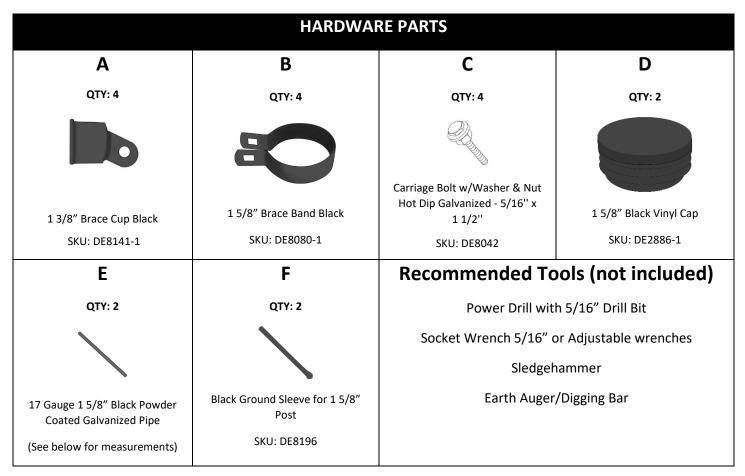

| Pipes Part List  |        |                                                                     |                |        |                                                                     |                |
|------------------|--------|---------------------------------------------------------------------|----------------|--------|---------------------------------------------------------------------|----------------|
|                  | 6' End |                                                                     |                | 5' End |                                                                     |                |
|                  | Qty    | Pipe Measurement                                                    | SKU            | Qty    | Pipe Measurement                                                    | SKU            |
| End Posts<br>(E) | 2      | 17 Gauge Black Powder Coated<br>Galvanized Steel Pipe 1 5/8'' x 84" | DE8358-<br>084 | 2      | 17 Gauge Black Powder Coated Galvanized<br>Steel Pipe 1 5/8'' x 72" | DE8358-<br>072 |
|                  | 4' End |                                                                     |                | 3' End |                                                                     |                |
|                  | Qty    | Pipe Measurement                                                    | SKU            | Qty    | Pipe Measurement                                                    | SKU            |
| End Posts<br>(E) | 2      | 17 Gauge Black Powder Coated<br>Galvanized Steel Pipe 1 5/8'' x 60" | DE8358-<br>060 | 2      | 17 Gauge Black Powder Coated Galvanized<br>Steel Pipe 1 5/8'' x 48" | DE8358-<br>048 |