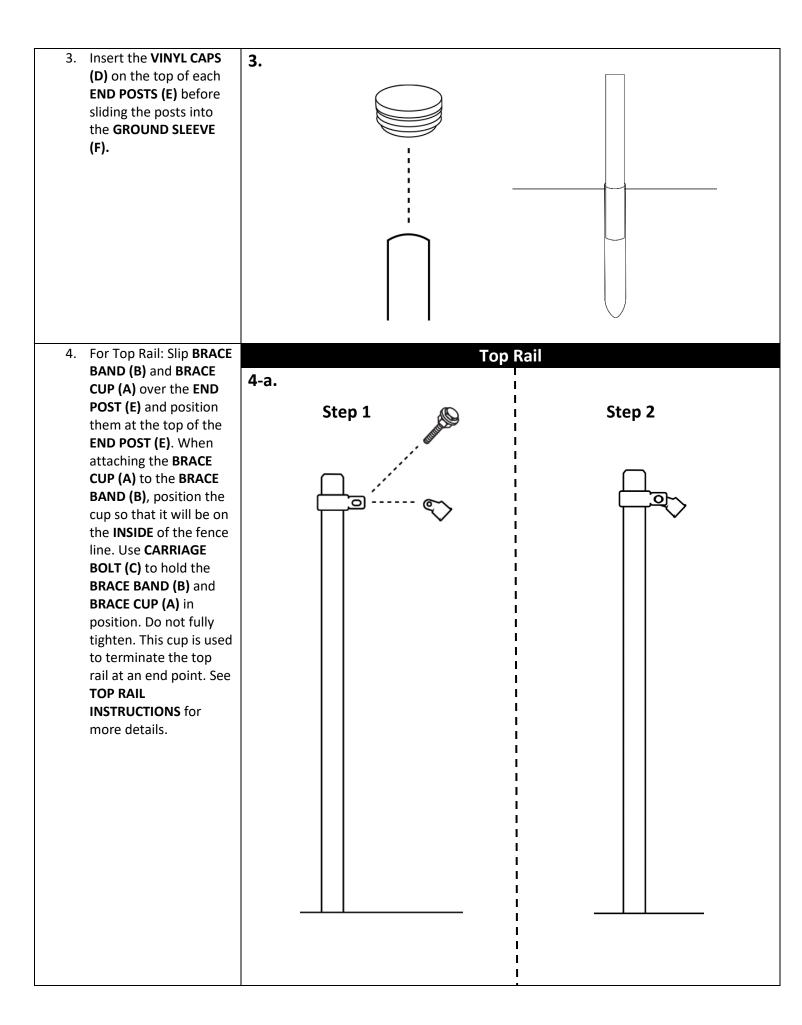

## Dog Fence Top Rail/Dual Rail End Installation Instructions

**Note:** These instructions are for **BOTH** top and dual rail fence systems. Extra components will be utilized for Dual Rail systems **ONLY**.