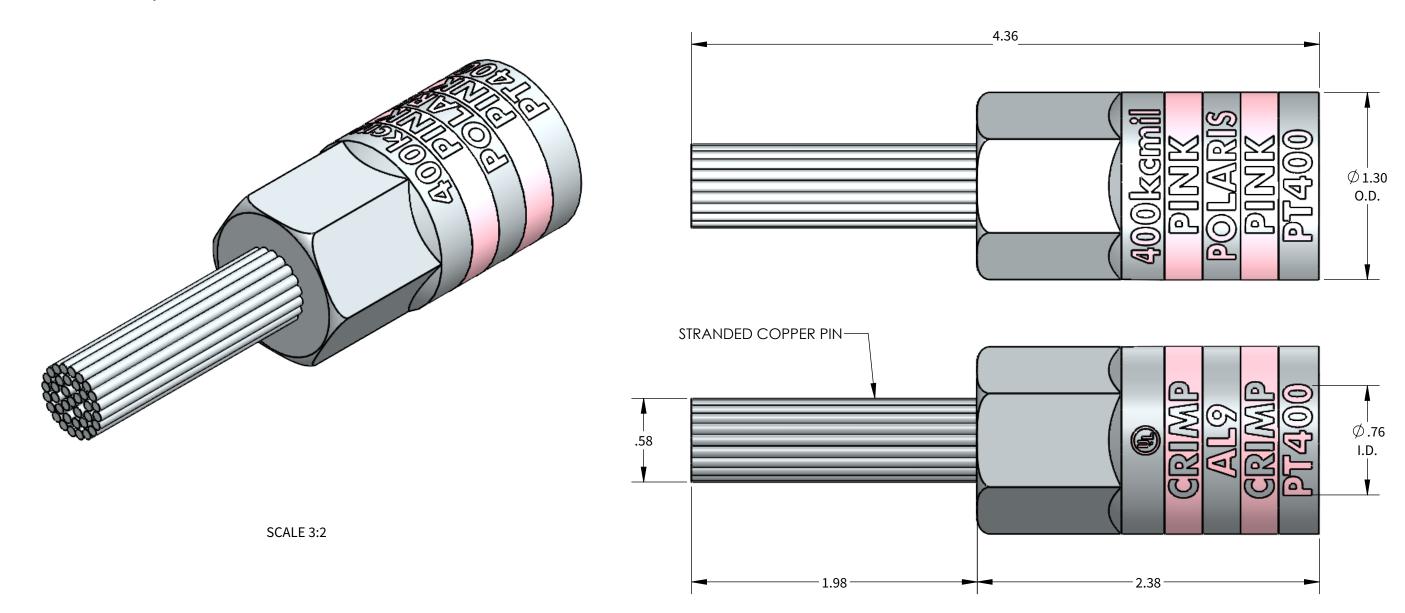

## FEATURES:

- Material: Tin Plated Aluminum UL listed for U.S. & Canada. 1.
- 2. 3. 4. 5. 6. 7.
- Wire connector rated for 35Kv max. Class B/C compressed, concentric, and compact conductor. Dual rated AL9CU. Suplied with EPDM insulated cover. Connector is pre-filled with oxide inhibitor. Dimensions are for reference only.

## PT Series: PT400

| │ ∔       |              |           | ALUMINUM COMPRESSION CONNECTOR TOOL AND DIE CHART<br>(# OF CRIMPS) |
|-----------|--------------|-----------|--------------------------------------------------------------------|
|           |              |           | GREENLEE                                                           |
| WIRE SIZE | STRIP LENGTH | DIE COLOR | N1240 SERIES                                                       |
| 400kcmil  | 1-3/8"       | PINK      | CD20(2)                                                            |
|           |              |           |                                                                    |