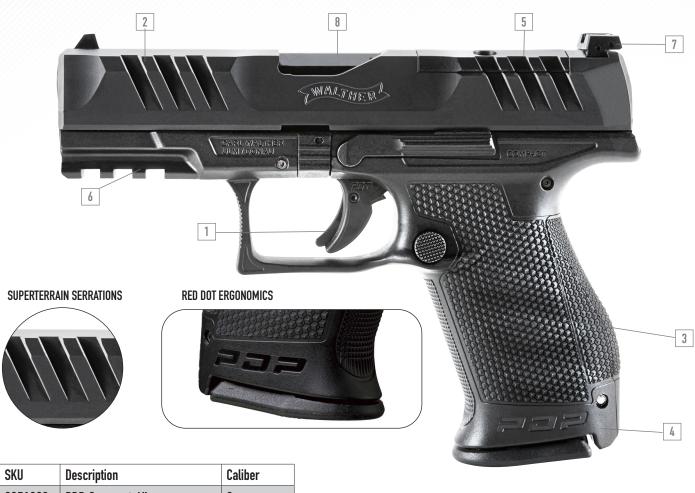

### 2.) SUPERTERRAIN SERRATIONS Uniquely designed protruding serrations on the slide, allowing for quicker and more responsive hands-on engagement with the pistol.

# 4.) RED DOT ERGONOMICS

Designed around making the switch to the popular red-dot sight system easier for the new RDS shooter and faster for the RDS veterans.

### 1.) PERFORMANCE DUTY TRIGGER

A highly distinct, recognizable feel for repeatable accuracy that will maximize your confidence. When you are READY to take the shot, this is the trigger you want.

#### 3.) PERFORMANCE DUTY TEXTURE

Walther has pushed the boundaries of testing in some of the harshest conditions to endure this pattern is READY when you are.

# 5.) RED DOT READY

All PDP models come optics READY. If you plan on putting an optic on your pistol then you are READY to go, if you want to keep that factory look then you are covered with the included cover plate.

#### 6.) MODULARITY

The PDP is the most modular and versatile pistol ever designed by Walther.

# 7.) SIGHTS

With windage and elevation adjustable sights standard right out of the box the PDP is READY to be configured to any ammo of your choice.

## 8.) STEPPED CHAMBER

Walther's innovative stepped chamber affords you more performance and dependability from any ammunition. This unique design combines advantages to give you the reliability of a duty gun by allowing your gun to operate cleaner over a high round count while still maintaining match-grade accuracy.