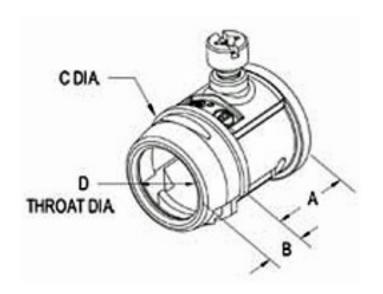

| DIMENSION A (INCHES) | DIMENSION B (INCHES)      | DIMENSION C (INCHES)                               |
|----------------------|---------------------------|----------------------------------------------------|
| .96                  | .38                       | 1.19                                               |
| DIMENSION D (INCHES) | DIMENSION E (INCHES)      | DIMENSION F (INCHES)                               |
| .82                  | -                         | -                                                  |
|                      | .96  DIMENSION D (INCHES) | .96 .38  DIMENSION D (INCHES) DIMENSION E (INCHES) |