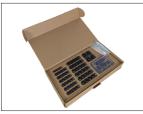

# BOLT-KIT

BOLT-KIT includes all the bolts, spacers, and washers needed to attach a TV to a mount. This universal TV screw kit simplifies installation by providing a variety of TV bolt sizes to ensure compatibility with nearly any TV. Neatly organized in a fully recyclable cardboard box, BOLT-KIT cuts down on waste and allows you to reuse your existing TV mount keeping. BOLT-KIT is a sustainable solution that eliminates the hassle of having to source the correct hardware for your screen and TV mount.

### **ORGANIZED**

Screws and spacers are neatly displayed in a cardboard box keeping you organized during installation.