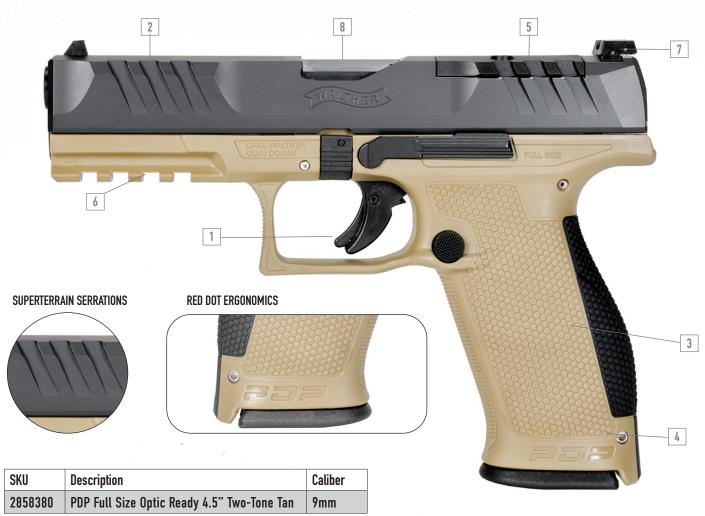

# 4.5" FULL SIZE

#### 1.) PERFORMANCE DUTY TRIGGER

A highly distinct, recognizable feel for repeatable accuracy that will maximize your confidence. When you are READY to take the shot, this is the trigger you want.

### 2.) SUPERTERRAIN SERRATIONS

Uniquely designed protruding serrations on the slide, allowing for quicker and more responsive hands-on engagement with the pistol.

#### 3.) PERFORMANCE DUTY TEXTURE

Walther has pushed the boundaries of testing in some of the harshest conditions to endure this pattern is READY when you are.

## 4.) RED DOT ERGONOMICS

Designed around making the switch to the popular red-dot sight system easier for the new RDS shooter and faster for the RDS veterans.

## 5.) RED DOT READY

All PDP models come optics READY. If you plan on putting an optic on your pistol then you are READY to go, if you want to keep that factory look then you are covered with the included cover plate.

#### 6.) MODULARITY

The PDP is the most modular and versatile pistol ever designed by Walther.

## 7.) SIGHTS

With windage and elevation adjustable sights standard right out of the box the PDP is READY to be configured to any ammo of your choice.

### 8.) STEPPED CHAMBER

Walther's innovative stepped chamber affords you more performance and dependability from any ammunition. This unique design combines advantages to give you the reliability of a duty gun by allowing your gun to operate cleaner over a high round count while still maintaining match-grade accuracy.

## 4.5" FULL SIZE Two-Tone Tan

MSRP - \$649.00.

Primary Use: Concealed Carry, Duty Use.

## **KEY SALES FEATURES:**

- PERFORMANCE DUTY TRIGGER
- SUPERTERRAIN SERRATIONS
- PERFORMANCE DUTY TEXTURE
- RED DOT ERGONOMICS
- RED DOT READY
- MODULARITY
- POLYGONAL RIFLING
- STEPPED CHAMBER

| Model:                    | 2858380                                    |
|---------------------------|--------------------------------------------|
| Caliber:                  | 9mm                                        |
| MSRP:                     | \$649.00                                   |
| Barrel Length             | 4.5"                                       |
| Slide Length              | 7.5"                                       |
| Overal Length             | 8"                                         |
| Magazine Capacity         | 18 round                                   |
| Total Included Magazines: | 2                                          |
| Sights:                   | White Dot -<br>Adjustable Sights           |
| Optic Ready:              | Yes - One Free Plate of<br>Shooters Choice |
| Trigger                   | Performance Duty Trigger                   |