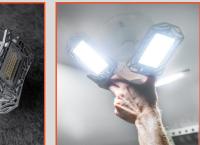

## EXTREMELY BRIGHT 9,000 LUMEN UTILITY LIGHT

Instantly upgrade garages, closets, basements and attics without batteries, rewiring or changing the fixture. This powerful **9,000 lumen light** fits in any standard household light socket and each of the **four adjustable LED panels** can be tilted 90° to direct the light exactly where you need it.