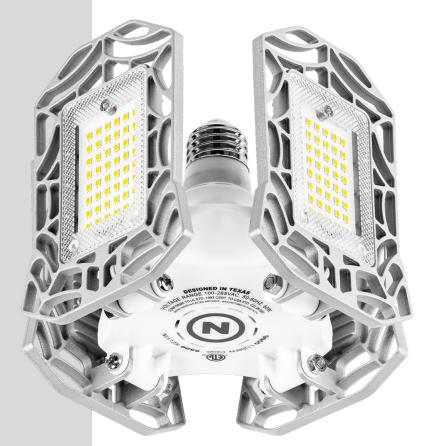

### DESIGN

- Four 90° adjustable LED panels
- Quick and easy installation
- 1100% more light than standard 60W bulb • Energy efficient - only 60W

#### OPERATION

Standard screw base; switch ON to activate

#### SPECS

- 0.75 lbs.
- Collapsed size: (H)4.97" × (W) 5.1" × (D) 4.55"

## EXTREMELY BRIGHT 9,000 LUMEN UTILITY LIGHT

Instantly upgrade garages, closets, basements and attics without batteries, rewiring or changing the fixture. This powerful **9,000 lumen light** fits in any standard household light socket and each of the **four adjustable LED panels** can be tilted 90° to direct the light exactly where you need it.