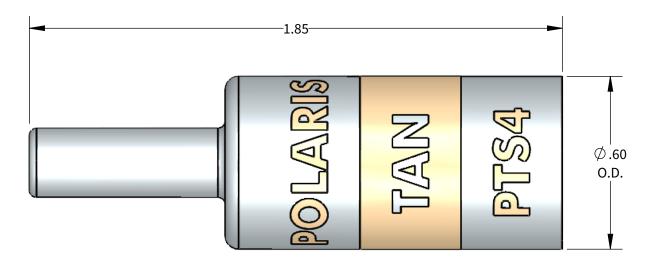

## PTS Series: PTS4

PROGRAM: SOLIDWORKS **UPDATED:** 4/2022 SALES REV: A

**SIZE:** B (11x17)

|           |              |           | (            |  |
|-----------|--------------|-----------|--------------|--|
| •         |              |           | GREENLEE     |  |
| WIRE SIZE | STRIP LENGTH | DIE COLOR | N1240 SERIES |  |

|       | 1      |        |        |
|-------|--------|--------|--------|
|       | i      |        |        |
| 44006 | 1.1/01 | T.A.I. | CD0/1) |
| 4AWG  | 1-1/8" | TAN    | CD9(1) |
|       | 1      | '      |        |