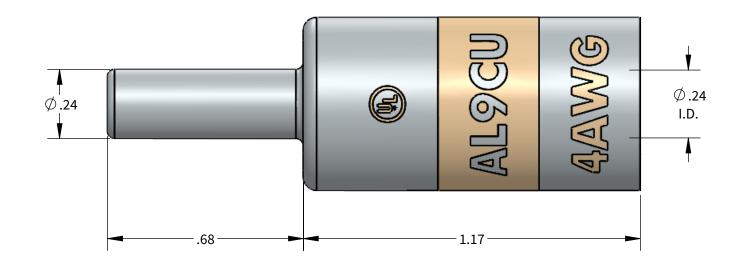

## **FEATURES:**

- Material: Tin Plated Aluminum
- UL listed for U.S. & Canada.
- Wire connector rated for 35Kv max.
- Class B/C compressed, concentric, and compact conductor. Dual rated AL9CU.

- Suplied with EPDM insulated cover. Connector is pre-filled with oxide inhibitor.
- Dimensions are for reference only.

## PTS Series: PTS4

PROGRAM: SOLIDWORKS **UPDATED:** 4/2022 SALES REV: A

**SIZE:** B (11x17)

|           |              |           | (            |  |
|-----------|--------------|-----------|--------------|--|
| •         |              |           | GREENLEE     |  |
| WIRE SIZE | STRIP LENGTH | DIE COLOR | N1240 SERIES |  |

|       | 1      |        |        |
|-------|--------|--------|--------|
|       | i      |        |        |
| 44006 | 1.1/01 | T.A.I. | CD0/1) |
| 4AWG  | 1-1/8" | TAN    | CD9(1) |
|       | 1      | '      |        |