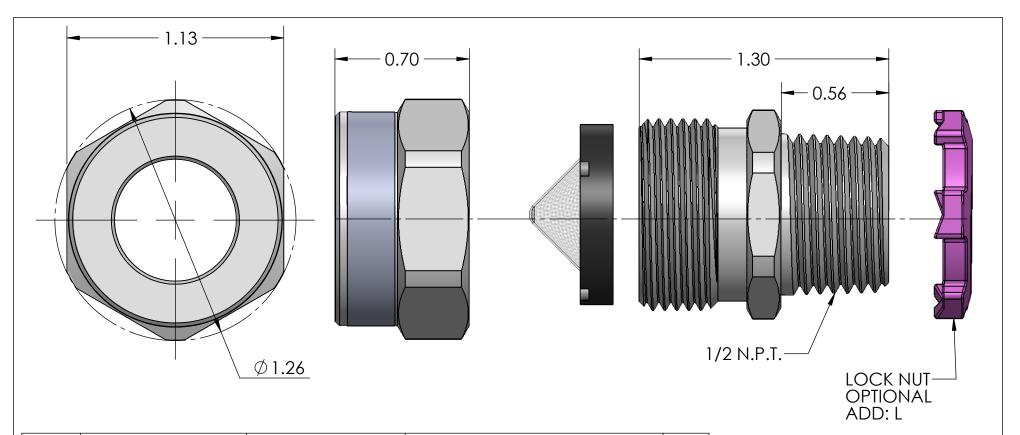

| ITEM<br>NO. | PART NUMBER | DESCRIPTION | MATERIAL                   | QTY. |
|-------------|-------------|-------------|----------------------------|------|
| 1           | RSRS-100-B  | BODY        | ZINC PLATED 12L14 STEEL    | 1    |
| 2           | RSRS-100-N  | NUT         | ZINC PLATED 12L14 STEEL    | 1    |
| 3           | 5-100549    | SCREEN      | STAINLESS STEEL            | 1    |
| 4           | LN-50       | LOCK NUT    | ADD: L, C.R.S. ZINC PLATED | 1    |