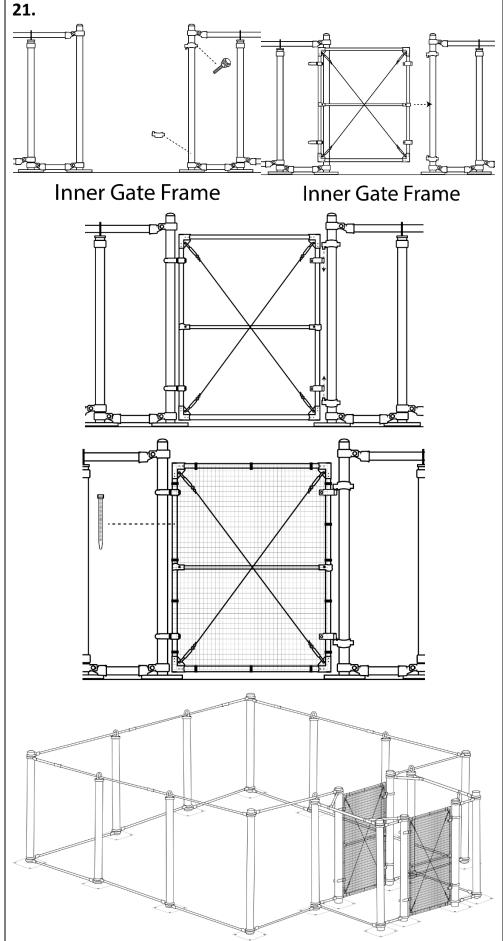

> **Note:** You can attach the hinges and latches to either side of the door frame to accommodate which way it will open in the system.

21. Attach the MALE HINGES (X) to one side of the GATE FRAME POST (N) and secure them with a CARRIAGE BOLT (Q). Do not tighten the bolts completely. Position the GATE DOOR on the INSIDE of the GATE FRAME POSTS (N) at the desired height, then slide the MALE HINGES (X) up into the FEMALE HINGES (Y) to attach the gate. Once positioned, you can tighten the **CARRIAGE** BOLTS (Q) of the MALE HINGES (X). Finally, cover the entire GATE DOOR with your fence mesh and fasten the mesh to the GATE DOOR using SELF-LOCKING TIES (E). Trim excess material as needed. Repeat STEPS 18-21 for the second gate door.