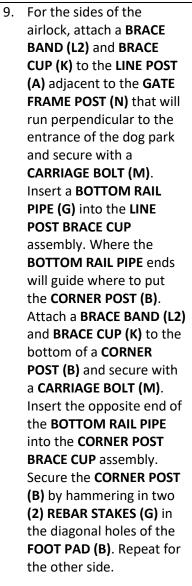

8. For the gate of the airlock, insert the **DECORATIVE DOME CAP (C)** on the top of each GATE FRAME **POST (N)** before inserting the post in the FOOT PADS (B) at the bottom. Attach another **BRACE** BAND (L2) and BRACE CUP (K) to the bottom of your LINE POST (A) and secure with a CARRIAGE BOLT (M). Insert a **BOTTOM RAIL PIPE (H)** into the LINE POST BRACE **CUP** assembly. Where the **BOTTOM RAIL PIPE** ends will guide you where to put the GATE FRAME POSTS (N). Attach a BRACE BAND (L2) and BRACE CUP (K) to the bottom of a GATE FRAME **POST (N)** and secure with a CARRIAGE BOLT (M). Insert the opposite end of the **BOTTOM RAIL PIPE** into the GATE FRAME BRACE CUP assembly. Secure the **GATE FRAME POST (N)** by hammering in two (2) REBAR STAKES (G) in the diagonal holes of the FOOT PADS (B).