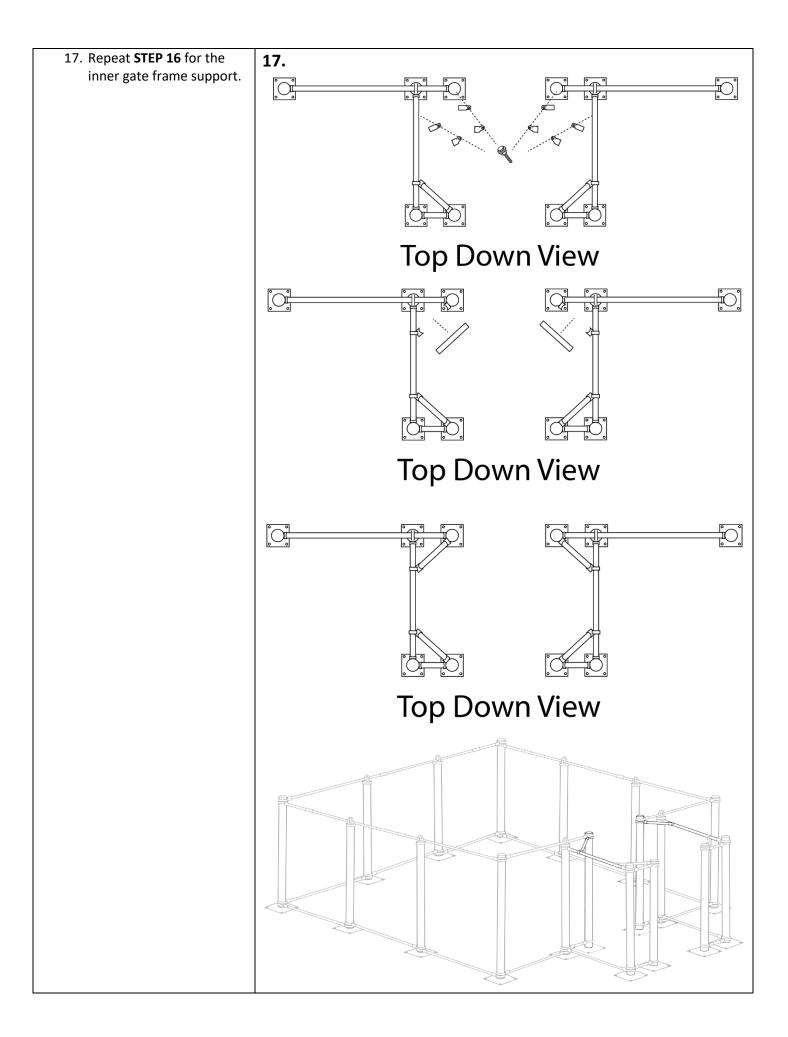

8. For the gate of the airlock, insert the **DECORATIVE DOME CAP (C)** on the top of each GATE FRAME **POST (N)** before inserting the post in the FOOT PADS (B) at the bottom. Attach another **BRACE** BAND (L2) and BRACE CUP (K) to the bottom of your LINE POST (A) and secure with a CARRIAGE BOLT (M). Insert a **BOTTOM RAIL PIPE (H)** into the LINE POST BRACE **CUP** assembly. Where the **BOTTOM RAIL PIPE** ends will guide you where to put the GATE FRAME POSTS (N). Attach a BRACE BAND (L2) and BRACE CUP (K) to the bottom of a GATE FRAME **POST (N)** and secure with a CARRIAGE BOLT (M). Insert the opposite end of the **BOTTOM RAIL PIPE** into the GATE FRAME BRACE CUP assembly. Secure the **GATE FRAME POST (N)** by hammering in two (2) REBAR STAKES (G) in the diagonal holes of the FOOT PADS (B).