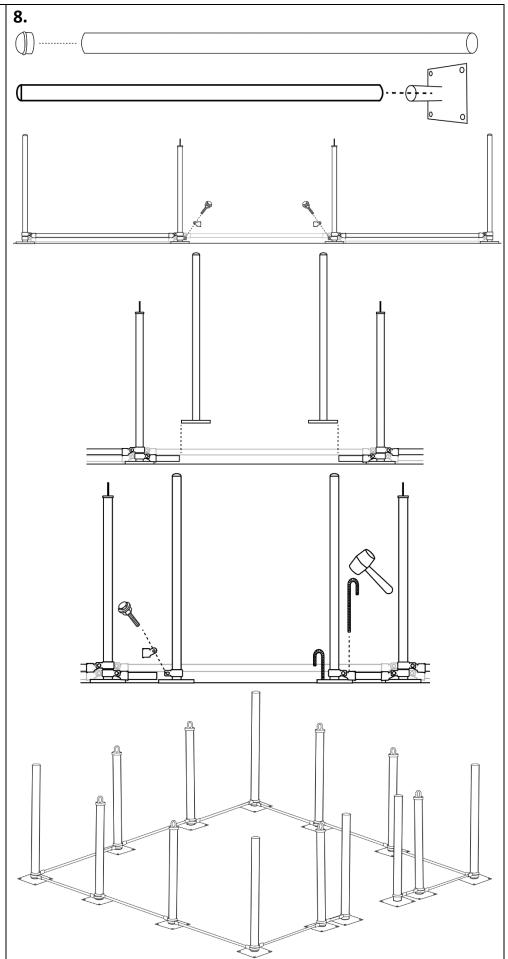

## **Optional: Gate Bottom Gap Bar Instructions (Skip Step if Not Applicable)**

1.

 If your inner gate door has a gap at the bottom, you can install the GATE BOTTOM GAP BAR (J) using an extra set of BRACE BANDS (L2) and BRACE CUPS (K) with a CARRIAGE BOLT (M) on either side of the inner GATE FRAME POSTS (N). Attach the BRACE CUP ASSEMBLY to each FRAME POST (N) and insert either end of the BOTTOM GAP BAR into the CUPS (K).