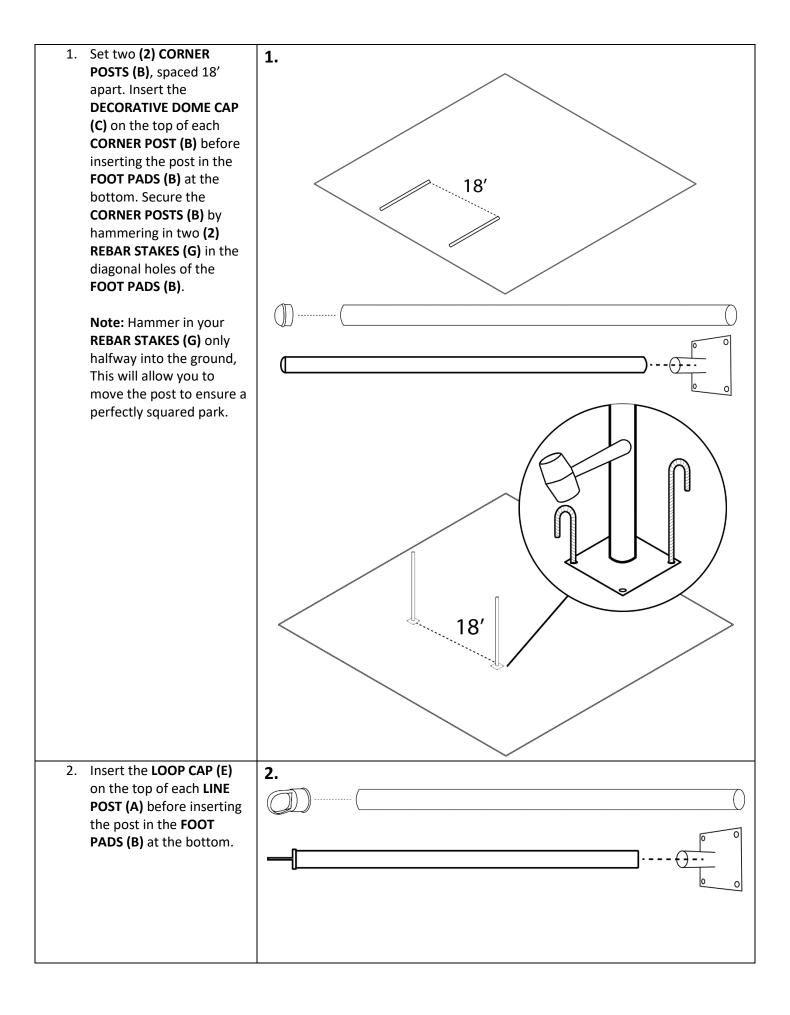

6. Repeat **STEPS 3-5** for remaining 3 sides.

Note: To ensure that your corners are square, use the 3-4-5 method. First, measure three feet on your straight line. Start in the corner and measure out, making a mark at three feet. Then, measure four feet on your perpendicular line, starting from the corner. Finally, stretch your tape measure from one mark to another. It should equal five feet. If not, measure out your triangle again.