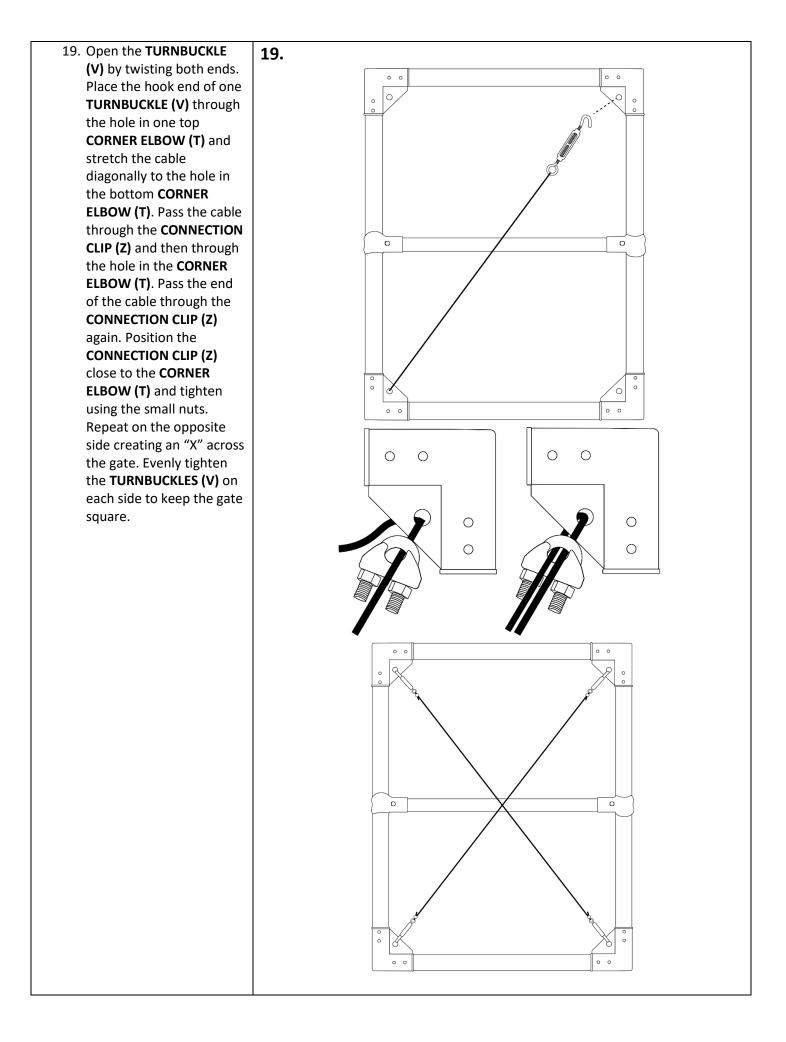

**Note:** Gate Frame Posts will hold your gate doors once assembled.

18. For Gate Door Assembly: Insert VERTICAL GATE DOOR POST (B) into **CORNER ELBOW (C).** Then slide in the **HORIZONTAL** GATE DOOR POST (C) into the CORNER ELBOW (T) so that it presses tightly against the VERTICAL POST (B). Secure the **POSTS** inside the **CORNER** ELBOWS (T) using SELF-**TAPPING SCREWS (J).** Finally, attach the **CENTER** BAR (D) on both sides of the VERTICAL GATE POSTS (B) with an END CLAMP (U) on either end. Secure the END CLAMP (U) in place with a CARRIAGE BOLT (R) on the CENTER of each VERTICAL GATE POST (B).