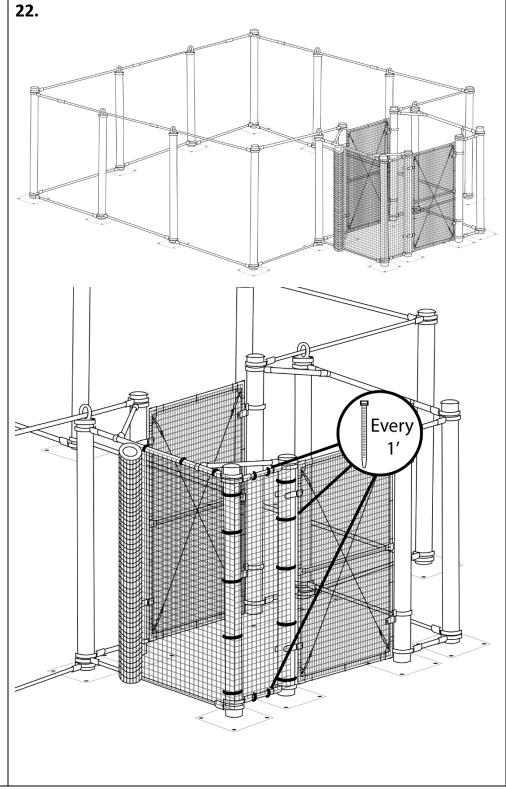

22. Installing the Fence Mesh: Starting on the **OUTSIDE** of your fence line at the first GATE FRAME POST (N), attach your FENCE MESH (A) to the LINE POSTS (A), TOP RAIL PIPE (E), and BOTTOM RAIL PIPE (G) using a SELF-LOCKING TIE (E) and the CUTTER PULLER TOOL (F). You'll want to use a **SELF-**LOCKING TIE (E) every 12" along your LINE POSTS (A), TOP RAIL PIPE (E), and **BOTTOM RAIL PIPE** (G).

**Note:** You do not need a tie for every square on the mesh. We recommend 1 tie for every 1' along the pipe of the gate door.