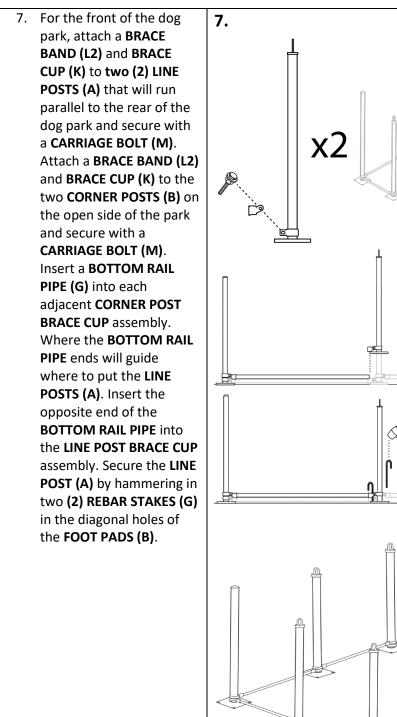

|                   |                   |
|                                     | SKU                 | DE9553-<br>0665    | DE9553-<br>0095            |  |              |                     |                        |                                            |                                          |                   |                   |







6. Repeat **STEPS 3-5** for remaining 3 sides.

Note: To ensure that your corners are square, use the 3-4-5 method. First, measure three feet on your straight line. Start in the corner and measure out, making a mark at three feet. Then, measure four feet on your perpendicular line, starting from the corner. Finally, stretch your tape measure from one mark to another. It should equal five feet. If not, measure out your triangle again.







8. For the gate of the airlock, insert the **DECORATIVE DOME CAP (C)** on the top of each GATE FRAME **POST (N)** before inserting the post in the FOOT PADS (B) at the bottom. Attach another **BRACE** BAND (L2) and BRACE CUP (K) to the bottom of your LINE POST (A) and secure with a CARRIAGE BOLT (M). Insert a **BOTTOM RAIL PIPE (H)** into the LINE POST BRACE **CUP** assembly. Where the **BOTTOM RAIL PIPE** ends will guide you where to put the GATE FRAME POSTS (N). Attach a BRACE BAND (L2) and BRACE CUP (K) to the bottom of a GATE FRAME **POST (N)** and secure with a CARRIAGE BOLT (M). Insert the opposite end of the **BOTTOM RAIL PIPE** into the GATE FRAME BRACE CUP assembly. Secure the **GATE FRAME POST (N)** by hammering in two (2) REBAR STAKES (G) in the diagonal holes of the FOOT PA