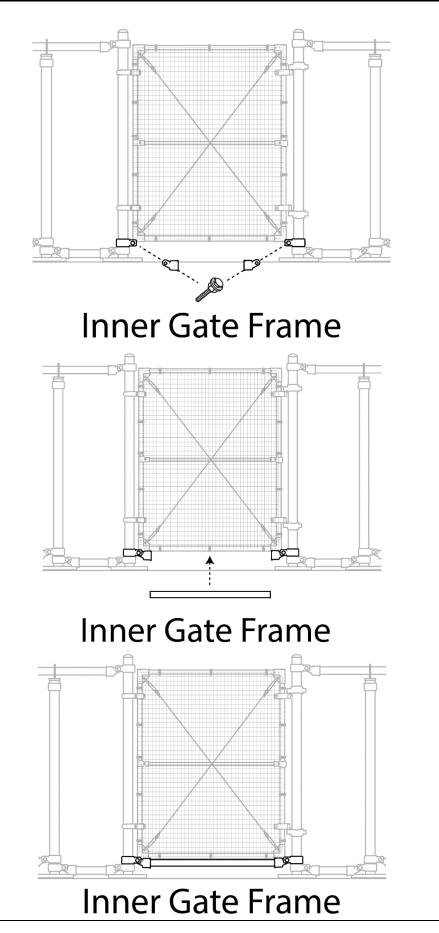

## **Optional: Gate Bottom Gap Bar Instructions (Skip Step if Not Applicable)**

1.

 If your inner gate door has a gap at the bottom, you can install the GATE BOTTOM GAP BAR (J) using an extra set of BRACE BANDS (L2) and BRACE CUPS (K) with a CARRIAGE BOLT (M) on either side of the inner GATE FRAME POSTS (N). Attach the BRACE CUP ASSEMBLY to each FRAME POST (N) and insert either end of the BOTTOM GAP BAR into the CUPS (K).