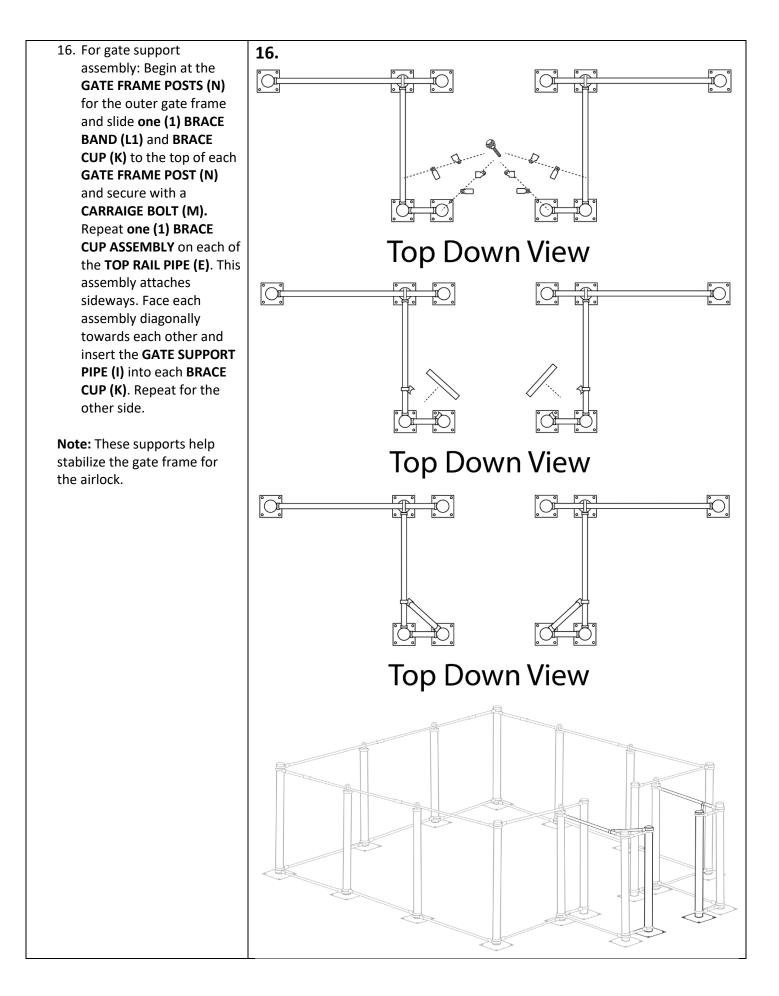

8. For the gate of the airlock, insert the **DECORATIVE DOME CAP (C)** on the top of each GATE FRAME **POST (N)** before inserting the post in the FOOT PADS (B) at the bottom. Attach another **BRACE** BAND (L2) and BRACE CUP (K) to the bottom of your LINE POST (A) and secure with a CARRIAGE BOLT (M). Insert a **BOTTOM RAIL PIPE (H)** into the LINE POST BRACE **CUP** assembly. Where the **BOTTOM RAIL PIPE** ends will guide you where to put the GATE FRAME POSTS (N). Attach a BRACE BAND (L2) and BRACE CUP (K) to the bottom of a GATE FRAME **POST (N)** and secure with a CARRIAGE BOLT (M). Insert the opposite end of the **BOTTOM RAIL PIPE** into the GATE FRAME BRACE CUP assembly. Secure the **GATE FRAME POST (N)** by hammering in two (2) REBAR STAKES (G) in the diagonal holes of the FOOT PADS (B).