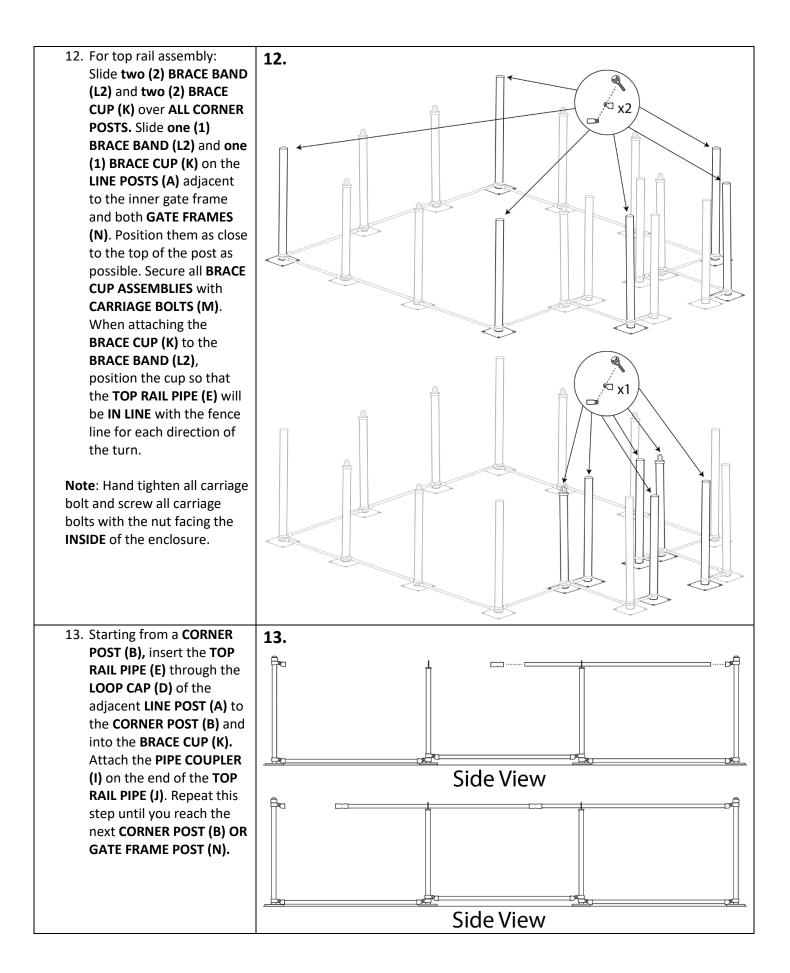

6. Repeat **STEPS 3-5** for remaining 3 sides.

Note: To ensure that your corners are square, use the 3-4-5 method. First, measure three feet on your straight line. Start in the corner and measure out, making a mark at three feet. Then, measure four feet on your perpendicular line, starting from the corner. Finally, stretch your tape measure from one mark to another. It should equal five feet. If not, measure out your triangle again.