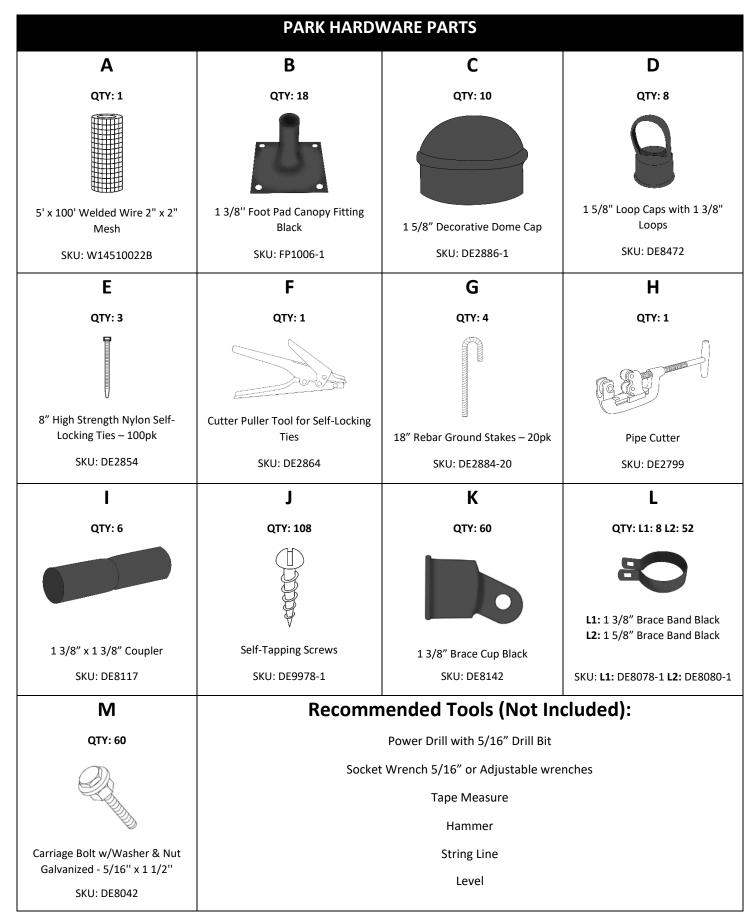

## Above Ground Dog Park Installation Instructions (18'x18')

|                                                                  | GATE HARDWARE                                                     | PARTS – DE917100                                              |                                              |
|------------------------------------------------------------------|-------------------------------------------------------------------|---------------------------------------------------------------|----------------------------------------------|
| Q                                                                | R                                                                 | S                                                             | Т