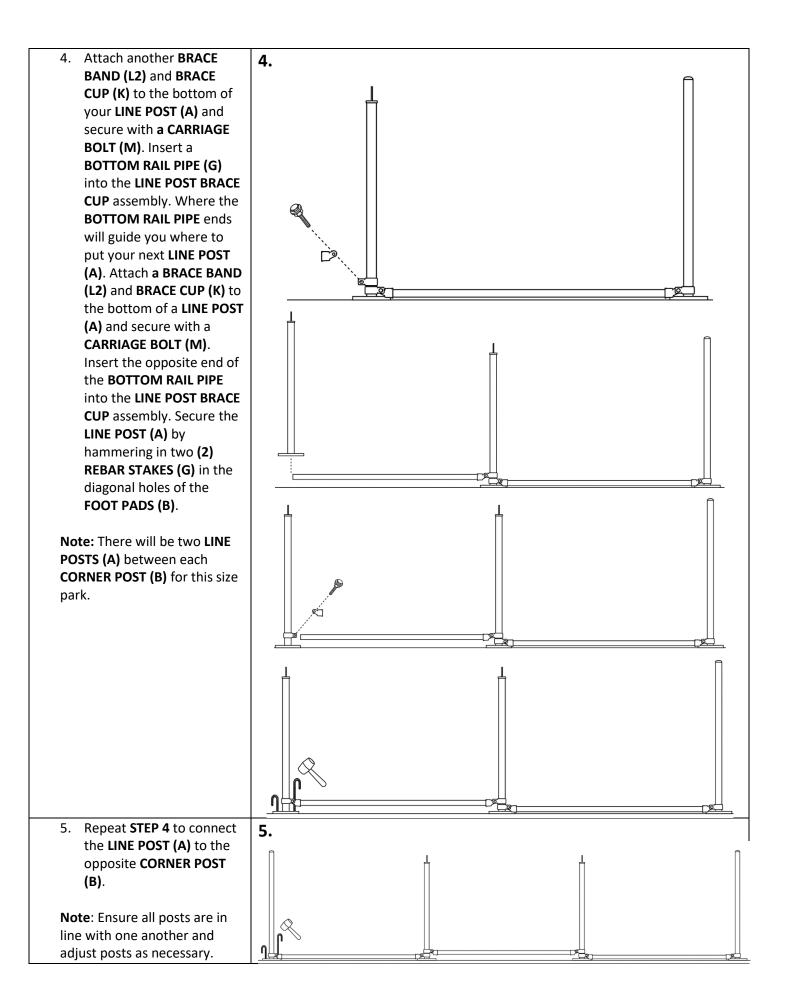

6. Repeat **STEPS 3-5** for remaining 3 sides.

Note: To ensure that your corners are square, use the 3-4-5 method. First, measure three feet on your straight line. Start in the corner and measure out, making a mark at three feet. Then, measure four feet on your perpendicular line, starting from the corner. Finally, stretch your tape measure from one mark to another. It should equal five feet. If not, measure out your triangle again.