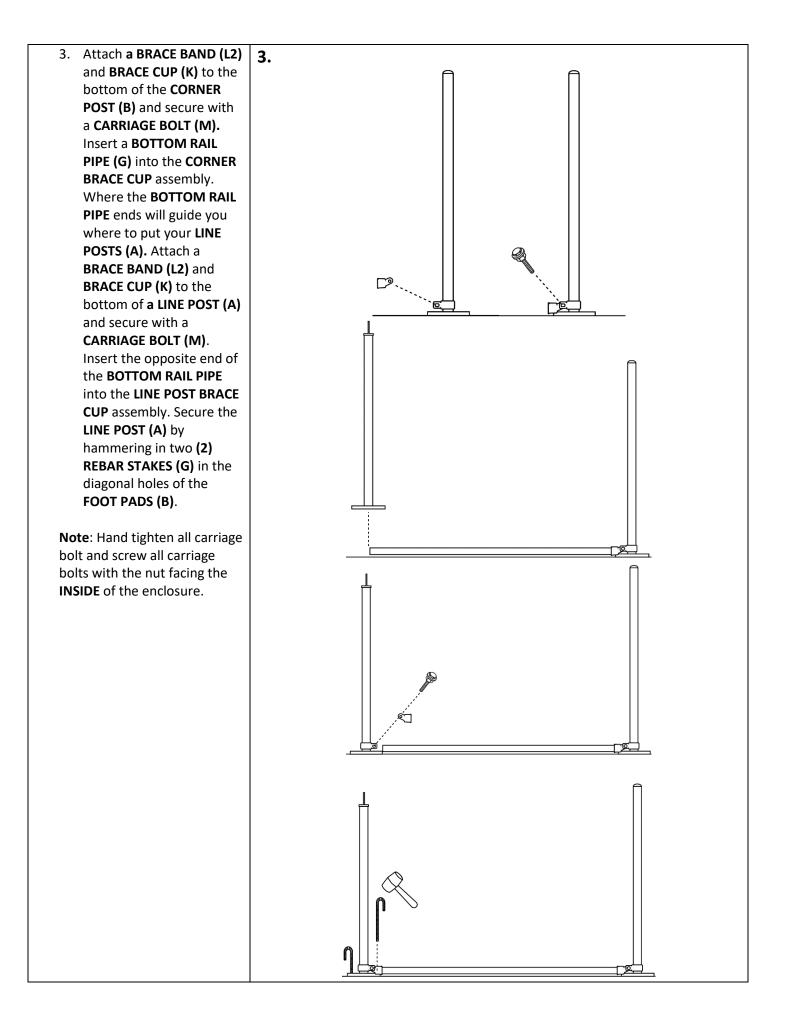

|                     |                        |                                            |                                          |                   |                   |
| Bottom Rail                         | Pipe<br>Measurement | 1 3/8" x 66.5"     | 1 3/8" x 9.5"              |  |              |                     |                        |                                            |                                          |                   |                   |
|                                     | SKU                 | DE9553-<br>0665    | DE9553-<br>0095            |  |              |                     |                        |                                            |                                          |                   |                   |







6. Repeat **STEPS 3-5** for remaining 3 sides.

Note: To ensure that your corners are square, use the 3-4-5 method. First, measure three feet on your straight line. Start in the corner and measure out, making a mark at three feet. Then, measure four feet on your perpendicular line, starting from the corner. Finally, stretch your tape measure from one mark to another. It should equal five feet. If not, measure out your triangle again.







8. For the gate of the airlock, insert the **DECORATIVE DOME CAP (C)** on the top of each GATE FRAME **POST (N)** before inserting the post in the FOOT PADS (B) at the bottom. Attach another **BRACE** BAND (L2) and BRACE CUP (K) to the bottom of your LINE POST (A) and secure with a CARRIAGE BOLT (M). Insert a **BOTTOM RAIL PIPE (H)** into the LINE P