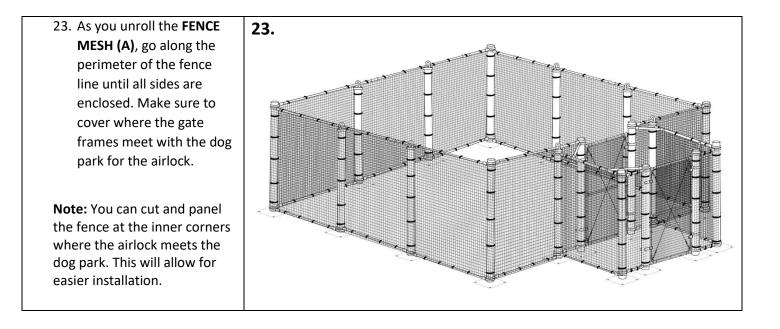

22. Installing the Fence Mesh: Starting on the **OUTSIDE** of your fence line at the first GATE FRAME POST (N), attach your FENCE MESH (A) to the LINE POSTS (A), TOP RAIL PIPE (E), and BOTTOM RAIL PIPE (G) using a SELF-LOCKING TIE (E) and the CUTTER PULLER TOOL (F). You'll want to use a **SELF-**LOCKING TIE (E) every 12" along your LINE POSTS (A), TOP RAIL PIPE (E), and **BOTTOM RAIL PIPE** (G).

## **Important Notes:**

Remember to install all line posts and gate posts before starting to set up the fence mesh.

When unrolling the fence, tie it to the posts before making any cuts to ensure that the fence is well attached. During installation, take care to not overstretch any of the fence mesh. You want to ensure that the fence is taught but not stretched out.