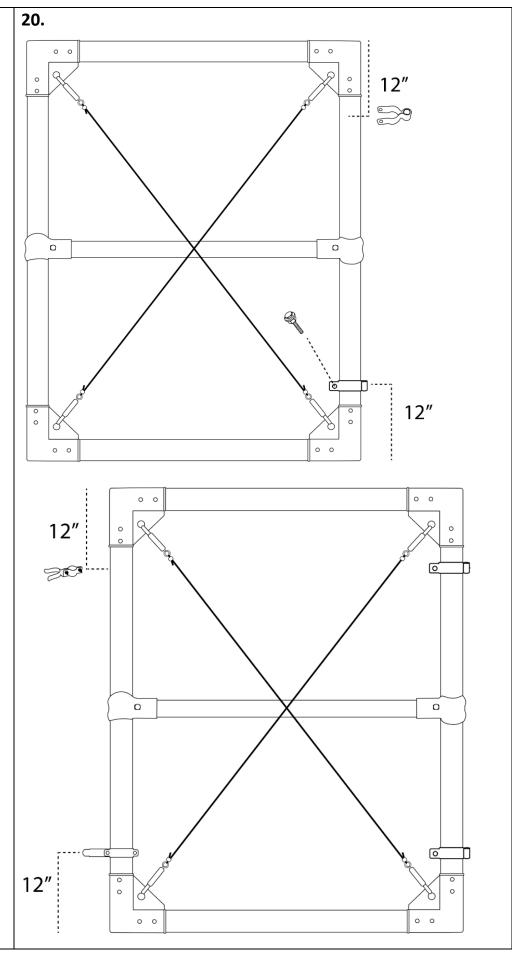

20. On one side of the newly assembled gate door, measure 12" from the **TOP** and **12**" from the **BOTTOM** of the door. Attached the **FEMALE** HINGE (Y) at these marked points with a CARRIAGE BOLT (Q). On the opposite side of the gate door, attach the FORK LATCH (W) at the same height as the FEMALE HINGES (Y); 12" from the TOP and 12" from the **BOTTOM**.