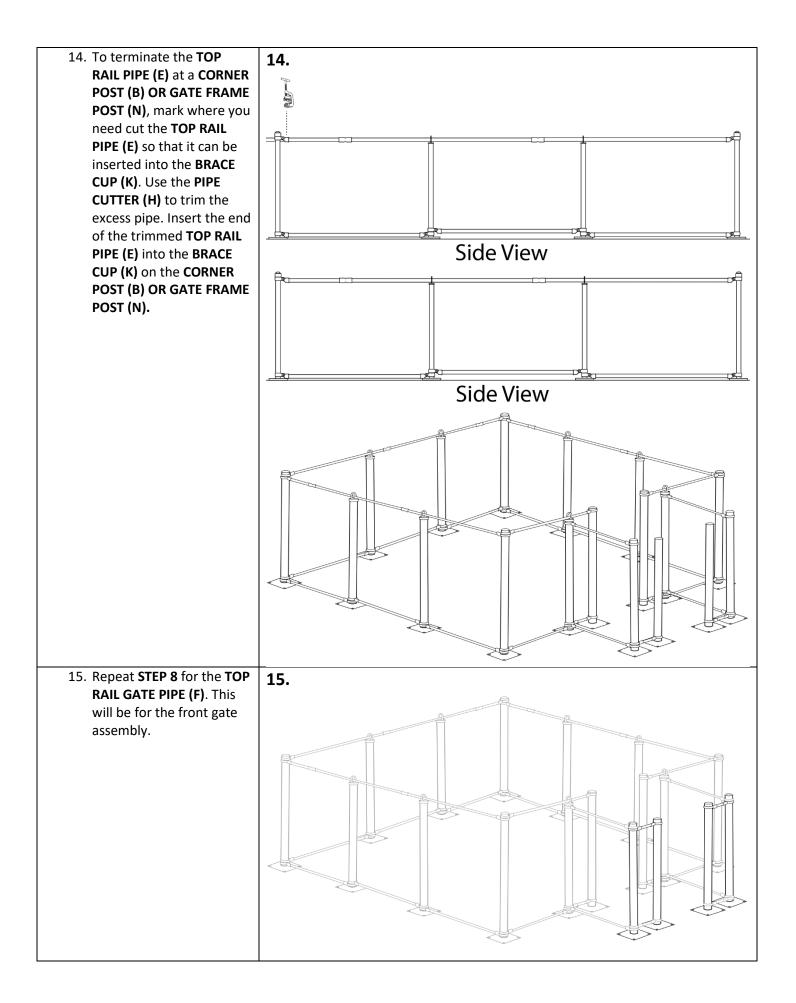

8. For the gate of the airlock, insert the **DECORATIVE DOME CAP (C)** on the top of each GATE FRAME **POST (N)** before inserting the post in the FOOT PADS (B) at the bottom. Attach another **BRACE** BAND (L2) and BRACE CUP (K) to the bottom of your LINE POST (A) and secure with a CARRIAGE BOLT (M). Insert a **BOTTOM RAIL PIPE (H)** into the LINE POST BRACE **CUP** assembly. Where the **BOTTOM RAIL PIPE** ends will guide you where to put the GATE FRAME POSTS (N). Attach a BRACE BAND (L2) and BRACE CUP (K) to the bottom of a GATE FRAME **POST (N)** and secure with a CARRIAGE BOLT (M). Insert the opposite end of the **BOTTOM RAIL PIPE** into the GATE FRAME BRACE CUP assembly. Secure the **GATE FRAME POST (N)** by hammering in two (2) REBAR STAKES (G) in the diagonal holes of the FOOT PADS (B).