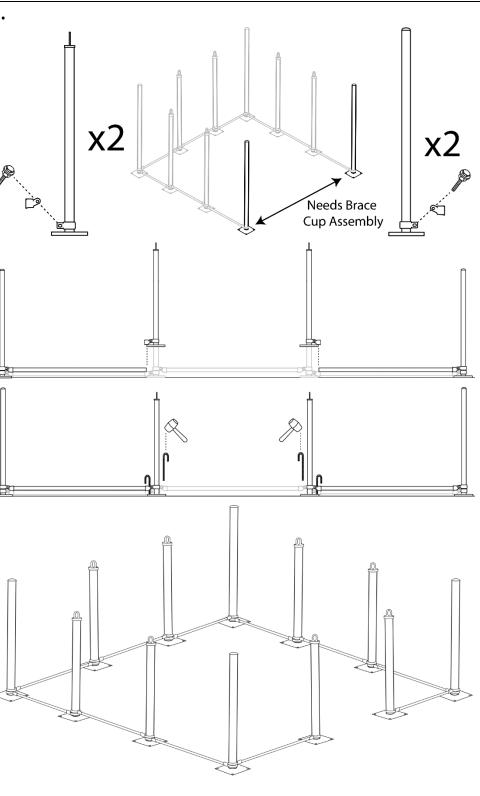

|                   |                   |
|                                     | SKU                 | DE9553-<br>0665    | DE9553-<br>0095            |  |              |                     |                        |                                            |                                          |                   |                   |







6. Repeat **STEPS 3-5** for remaining 3 sides.

Note: To ensure that your corners are square, use the 3-4-5 method. First, measure three feet on your straight line. Start in the corner and measure out, making a mark at three feet. Then, measure four feet on your perpendicular line, starting from the corner. Finally, stretch your tape measure from one mark to another. It should equal five feet. If not, measure out your triangle again.







8. For the gate of the airlock, insert the **DECORATIVE DOME CAP (C)** on the top of each GATE FRAME **POST (N)** before inserting the post in the FOOT PADS (B) at the bottom. Attach another **BRACE** BAND (L2) and BRACE CUP (K) to the bottom of your LINE POST (A) and secure with a CARRIAGE BOLT (M). Insert a **BOTTOM RAIL PIPE (H)** into the LINE POST BRACE **CUP** assembly. Where the **BOTTOM RAIL PIPE** ends will guide you where to put the GATE FRAME POSTS (N). Attach a BRACE BAND (L2) and BRACE CUP (K) to the bottom of a GATE FRAME **POST (N)** and secure with a CARRIAGE BOLT (M). Insert the opposite end of the **BOTTOM RAIL PIPE** into the GATE FRAME BRACE CUP assembly. Secure the **GATE FRAME POST (N)** by hammering in two (2) REBAR STAKES (G) in the diagonal holes of the FOOT PADS