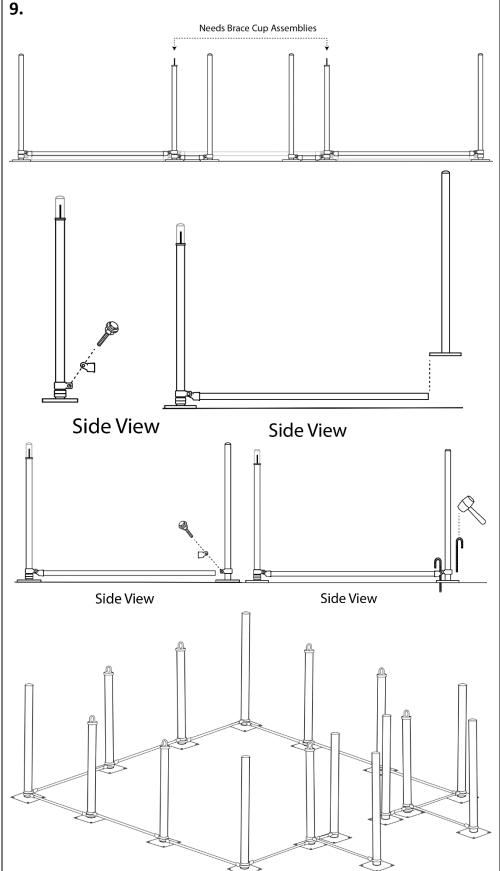

6. Repeat **STEPS 3-5** for remaining 3 sides.

Note: To ensure that your corners are square, use the 3-4-5 method. First, measure three feet on your straight line. Start in the corner and measure out, making a mark at three feet. Then, measure four feet on your perpendicular line, starting from the corner. Finally, stretch your tape measure from one mark to another. It should equal five feet. If not, measure out your triangle again.