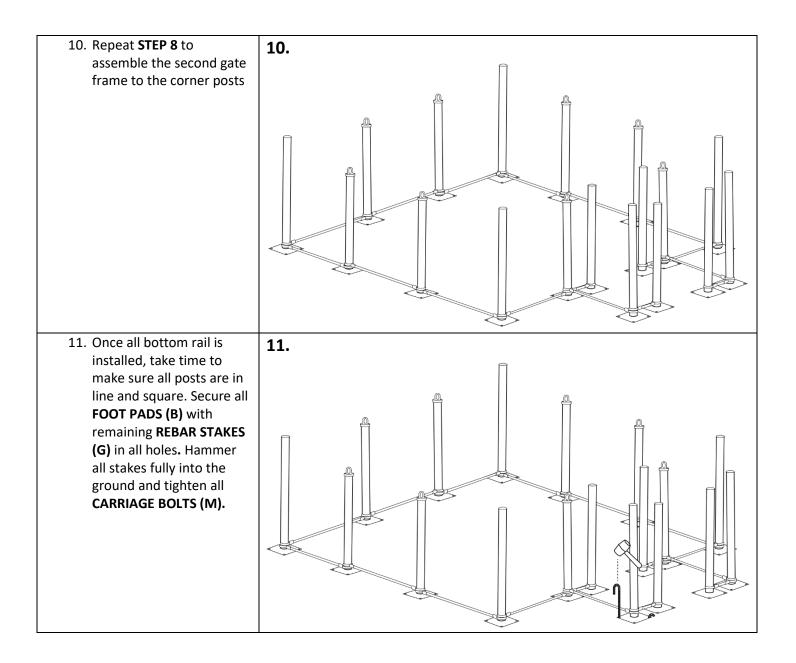

6. Repeat **STEPS 3-5** for remaining 3 sides.

Note: To ensure that your corners are square, use the 3-4-5 method. First, measure three feet on your straight line. Start in the corner and measure out, making a mark at three feet. Then, measure four feet on your perpendicular line, starting from the corner. Finally, stretch your tape measure from one mark to another. It should equal five feet. If not, measure out your triangle again.