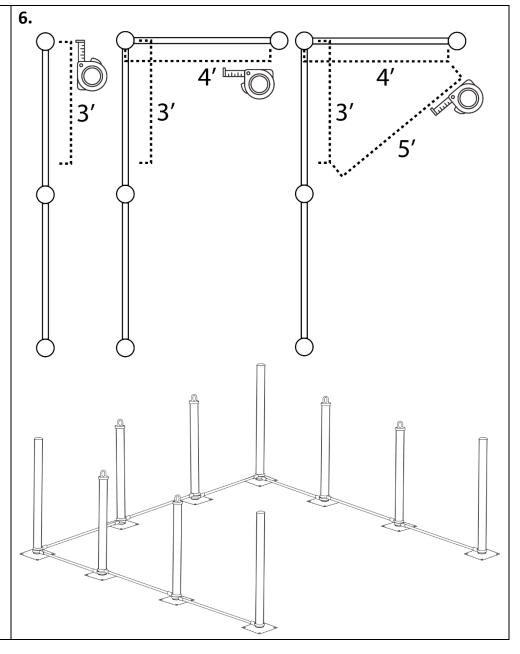

6. Repeat **STEPS 3-5** for remaining 3 sides.

Note: To ensure that your corners are square, use the 3-4-5 method. First, measure three feet on your straight line. Start in the corner and measure out, making a mark at three feet. Then, measure four feet on your perpendicular line, starting from the corner. Finally, stretch your tape measure from one mark to another. It should equal five feet. If not, measure out your triangle again.