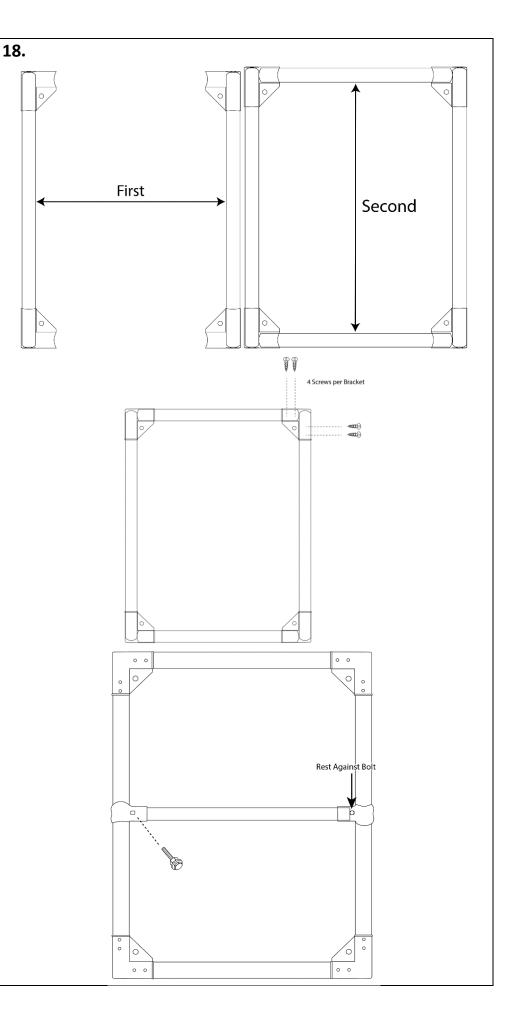

**Note:** Gate Frame Posts will hold your gate doors once assembled.

18. For Gate Door Assembly: Insert VERTICAL GATE DOOR POST (B) into **CORNER ELBOW (C).** Then slide in the **HORIZONTAL** GATE DOOR POST (C) into the CORNER ELBOW (T) so that it presses tightly against the VERTICAL POST (B). Secure the **POSTS** inside the **CORNER** ELBOWS (T) using SELF-**TAPPING SCREWS (J).** Finally, attach the **CENTER** BAR (D) on both sides of the VERTICAL GATE POSTS (B) with an END CLAMP (U) on either end. Secure the END CLAMP (U) in place with a CARRIAGE BOLT (R) on the CENTER of each VERTICAL GATE POST (B).