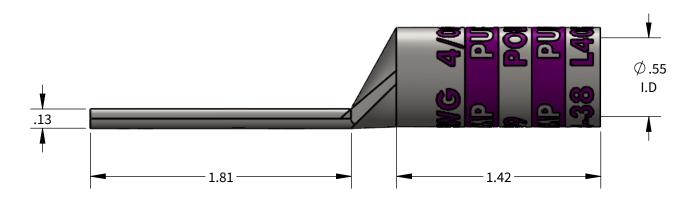

## FEATURES:

- Material: Tin Plated CU 1.
- 2. UL listed for U.S. & Canada.
- 3. 4.
- Wire connector rated for 35Kv max. Class B/C compressed, concentric, and compact copper conductor only.
- Expanded wire range when installed with dieless NSi compression 5. tool (N12ID).
- Dimensions are for reference only, tolerance is +/- .06". 6.

## LN Series: L40N-38

| +         |              |           | COPPER COMPRESSION CONNECTOR TOOL AND DIE CHART (# OF CRIMPS) |              |          |            |              |            |                         |                        |                 |              |                                       |
|-----------|--------------|-----------|---------------------------------------------------------------|--------------|----------|------------|--------------|------------|-------------------------|------------------------|-----------------|--------------|---------------------------------------|
| I         |              |           | NSI                                                           |              |          |            | GREENLEE     |            | ILSCO                   | BURNDY                 | T&B             | HUSKIE       |                                       |
| WIRE SIZE | STRIP LENGTH | DIE COLOR | EXPANDED WIRE<br>RANGE W/N12ID                                | N1240 SERIES | NSI-12   | NSI-12     | 1240 SERIES  |            | ILC-12/ILC-15<br>SERIES | Y-35. Y750, PAT<br>750 | TBM-15, TBM-14M | EP510C       |                                       |
| 4/0AWG    | 1-1/2"       | PURPLE    | 4/0AWG-#1AWG                                                  | KC12-4/0 (2) | CD12 (4) | HT41BC (4) | KC12-4/0 (2) | ILD-10 (4) | KC12-4/0 (2)            | U28RT (4)              | 15511 (4)       | HT41BC (4)   | CD12 (4)                              |
|           |              |           |                                                               |              |          |            |              |            | ns                      | iindustries.con        | n/contactus     | 800.321.5847 | N N N N N N N N N N N N N N N N N N N |