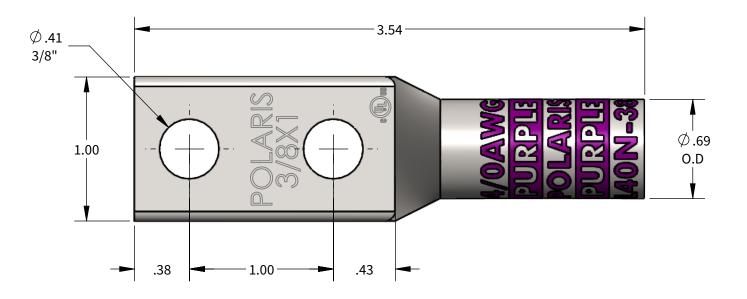

## FEATURES:

- Material: Tin Plated CU 1.
- 2. UL listed for U.S. & Canada.
- 3. 4.
- Wire connector rated for 35Kv max. Class B/C compressed, concentric, and compact copper conductor only.
- Expanded wire range when installed with dieless NSi compression 5. tool (N12ID).
- Dimensions are for reference only, tolerance is +/- .06". 6.

## LN Series: L40N-38

| +         |              |           | COPPER COMPRESSION CONNECTOR TOOL AND DIE CHART (# OF CRIMPS) |              |          |            |              |            |                         |                        |                 |              |                                       |
|-----------|--------------|-----------|---------------------------------------------------------------|--------------|----------|------------|--------------|------------|-------------------------|------------------------|-----------------|--------------|---------------------------------------|
| I         |              |           | NSI                                                           |              |          |            | GREENLEE     |            | ILSCO                   | BURNDY                 | T&B             | HUSKIE       |                                       |
| WIRE SIZE | STRIP LENGTH | DIE COLOR | EXPANDED WIRE<br>RANGE W/N12ID                                | N1240 SERIES | NSI-12   | NSI-12     | 1240 SERIES  |            | ILC-12/ILC-15<br>SERIES | Y-35. Y750, PAT<br>750 | TBM-15, TBM-14M | EP510C       |                                       |
| 4/0AWG    | 1-1/2"       | PURPLE    | 4/0AWG-#1AWG                                                  | KC12-4/0 (2) | CD12 (4) | HT41BC (4) | KC12-4/0 (2) | ILD-10 (4) | KC12-4/0 (2)            | U28RT (4)              | 15511 (4)       | HT41BC (4)   | CD12 (4)                              |
|           |              |           |                                                               |              |          |            |              |            | ns                      | iindustries.con        | n/contactus     | 800.321.5847 | N N N N N N N N N N N N N N N N N N N |