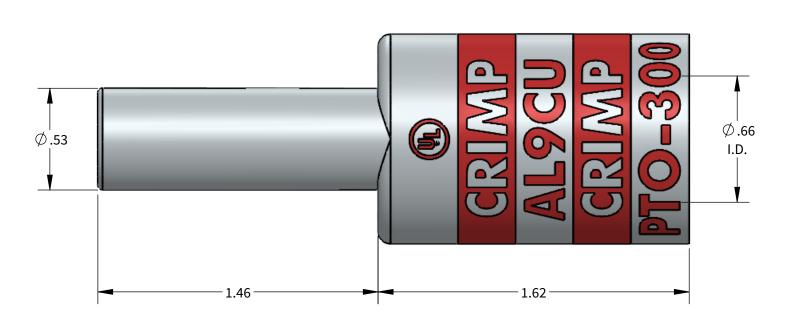

## **FEATURES:**

Material: Tin Plated Aluminum UL listed for U.S. & Canada.

- Wire connector rated for 35Kv max.
  Class B/C compressed, concentric, and compact conductor.
  Dual rated AL9CU.
  Suplied with EPDM insulated cover.
  Connector is pre-filled with oxide inhibitor.
  Dimensions are for reference only.

SCALE 2:1

**POLARIS** 

PROGRAM: SOLIDWORKS **UPDATED:** 4/2022

SALES REV: A

**SIZE:** B (11x17)

| ALUMINUM ( | COMPRESSION CONNECTOR TOOL AND DIE CHART | Γ |
|------------|------------------------------------------|---|
|            | (# OF CRIMPS)                            |   |

GREENLEE

| WIRE SIZE | STRIP LENGTH | DIE COLOR | N1240 SERIES |
|-----------|--------------|-----------|--------------|
| 300kcmil  | 1-1/4"       | BROWN     | CD18A(2)     |