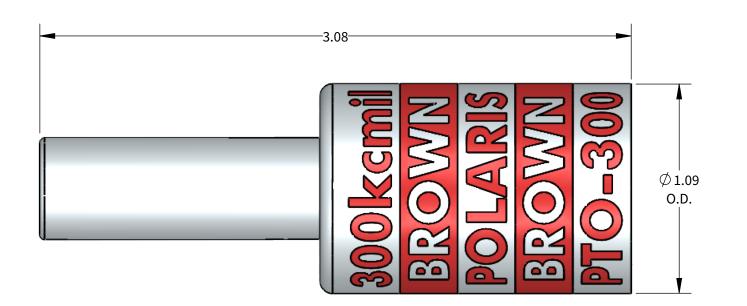

## **FEATURES:**

Material: Tin Plated Aluminum UL listed for U.S. & Canada.

- Wire connector rated for 35Kv max.
  Class B/C compressed, concentric, and compact conductor.
  Dual rated AL9CU.
  Suplied with EPDM insulated cover.
  Connector is pre-filled with oxide inhibitor.
  Dimensions are for reference only.

SCALE 2:1

**POLARIS** 

PROGRAM: SOLIDWORKS **UPDATED:** 4/2022

SALES REV: A

**SIZE:** B (11x17)

| ALUMINUM ( | COMPRESSION CONNECTOR TOOL AND DIE CHART | Γ |
|------------|------------------------------------------|---|
|            | (# OF CRIMPS)                            |   |