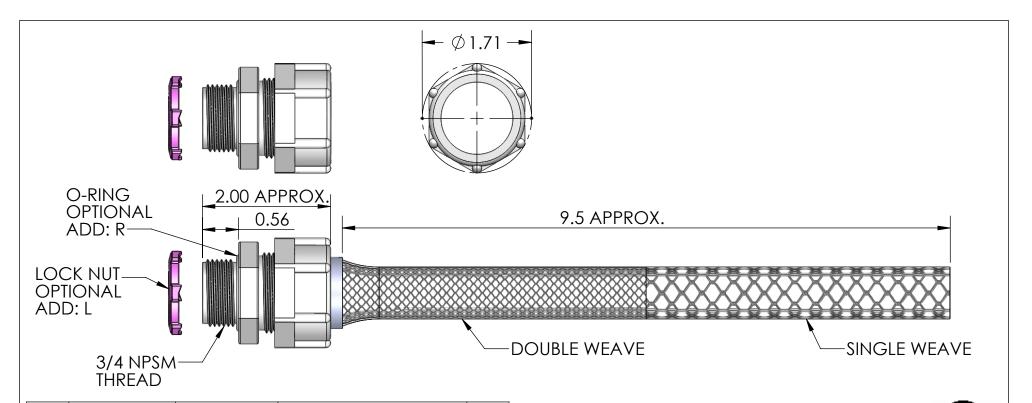

| ITEM<br>NO. | PART NUMBER | DESCRIPTION | MATERIAL                   | QTY. |
|-------------|-------------|-------------|----------------------------|------|
| 1           | RSP-200-B   | BODY        | NYLON 6/6                  | 1    |
| 2           | SRB-213     | BUSHING     | NEOPRENE                   | 1    |
| 3           | SOR-2       | O-RING      | BUNA-N                     | 1    |
| 4           | RSP-200-ND  | NUT         | NYLON 6/6                  | 1    |
| 5           | LN-75       | LOCK NUT    | ADD: L, C.R.S. ZINC PLATED | 1    |
| 6           | R-214-D     | MESH        | STAINLESS WIRE             | 1    |

| CATALOG NUMBER | SEALING RANGE | BODY BORE |
|----------------|---------------|-----------|
| RSP-213-E      | .688812       | .760      |

| REV.     | DATE    | CHANGE                                |                                                       | UNLESS OTHERWISE SPECIFIED:          |                                                                      | NAME                             | DATE                      |                   | REMK            | E             |
|----------|---------|---------------------------------------|-------------------------------------------------------|--------------------------------------|----------------------------------------------------------------------|----------------------------------|---------------------------|-------------------|-----------------|---------------|
| <u> </u> |         |                                       |                                                       | DIMENSIONS ARE IN INCHES TOLERANCES: | DRAWN                                                                | JCN                              | 7/13                      | I                 | REMKE INDUS     |               |
| Α        | //24/13 | DRAWING RELEASED                      | FRACTIONAL± 1/64                                      | CHECKED                              |                                                                      |                                  | 310 CHADDICK DR, WHEELING |                   | ING, IL. 60090  |               |
|          |         |                                       |                                                       | TWO PLACE DECIMAL ±.010              | ENG APPR.                                                            |                                  |                           | TITLE:            |                 |               |
|          |         |                                       |                                                       |                                      | MFG APPR.                                                            |                                  |                           | R'                | SP-213-F        | -213-E SERIES |
|          |         |                                       |                                                       | INTERPRET GEOMETRIC TOLERANCING PER: | Q.A.                                                                 |                                  |                           |                   | 1 210 E SEIGIES |               |
|          |         |                                       |                                                       | PROPRIETARY AND CONFIDENTIAL         |                                                                      |                                  |                           |                   |                 |               |
|          |         |                                       |                                                       | MATERIAL PLASTIC                     |                                                                      | HE INFORMATION CONTAINED IN THIS |                           |                   | SIZE DWG. NO.   |               |
|          |         |                                       |                                                       | FINISH                               | REMKE INDUSTRIES. ANY REPRODUCTION IN PART OR AS A WHOLE WITHOUT THE |                                  | $ \mathbf{A} $ R          | SP-213-E ASSEMBLY |                 |               |
|          |         | DO NOT SCALE DRAWING                  | WRITTEN PERMISSION OF REMKE INDUSTIRES IS PROHIBITED. |                                      | SCALE: 1:1.                                                          | 5                                | SHEET 1 OF 1              |                   |                 |               |
|          |         | · · · · · · · · · · · · · · · · · · · | 4                                                     |                                      |                                                                      |                                  |                           |                   |                 |               |