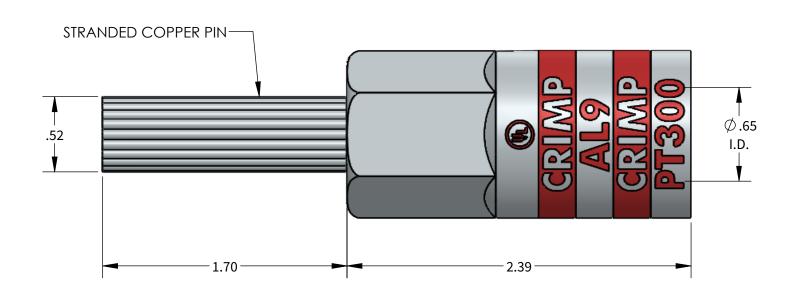

## **FEATURES:**

Material: Tin Plated Aluminum UL listed for U.S. & Canada.

- Wire connector rated for 35Kv max.
  Class B/C compressed, concentric, and compact conductor.
  Dual rated AL9CU.
  Suplied with EPDM insulated cover.
  Connector is pre-filled with oxide inhibitor.
  Dimensions are for reference only.