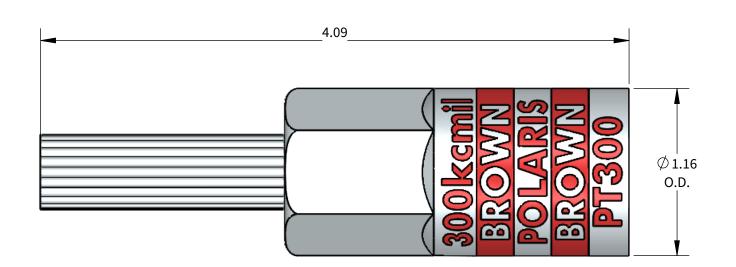

## **FEATURES:**

Material: Tin Plated Aluminum UL listed for U.S. & Canada.

- Wire connector rated for 35Kv max.
  Class B/C compressed, concentric, and compact conductor.
  Dual rated AL9CU.
  Suplied with EPDM insulated cover.
  Connector is pre-filled with oxide inhibitor.
  Dimensions are for reference only.