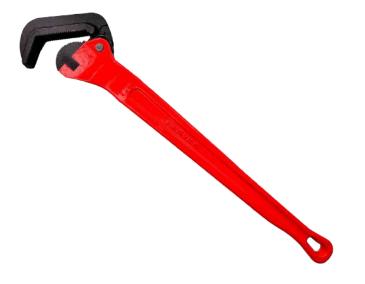

# THOR

#### **3" CAPACITY HEAVY DUTY SELF ADJUSTING ALUMINUM PIPE WRENCH**

Thor may just be the world's largest spring loaded pipe wrench. While most large pipe wrenches are difficult to adjust, the spring loaded jaws on Thor rapidly adjust to any pipe size within capacity. Thor allows for easy transitions from pipe to fitting in a matter of seconds without having to fight any adjustments.

## FEATURES:

- Heavy duty aluminum handle
- Weight: 9lb or 4kg
- Length: 27.5" or 698.5mm
- Spring loaded jaws rapidly adjust
- Precision machined forged teeth
- Comfort contoured handle
- Durable powder coat finish