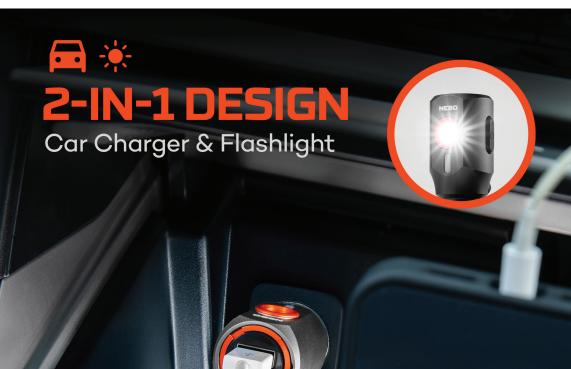

The TRANSPORT® 400 is a 2-in-1 car charger and flashlight. With a max 400 lumens, 6 light modes, and a magnetic pocket clip, it offers powerful hands-free lighting for tire changes and engine inspections.

# **GETTING STARTED**

Demo Mode is automatically deactivated when you charge the Transport 400. Insert the Transport into a 12V car port or charge it via the USB-C input port for at least 5 seconds.

Recharge your TRANSPORT® while simultaneously charging another device.