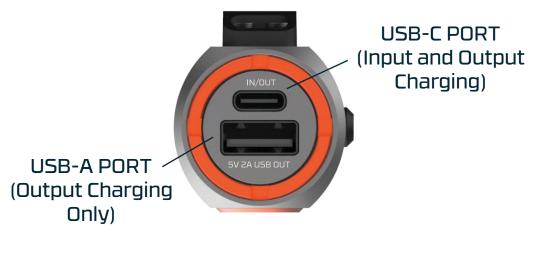

# **GETTING STARTED**

Demo Mode is automatically deactivated when you charge the Transport 400. Insert the Transport into a 12V car port or charge it via the USB-C input port for at least 5 seconds.

Recharge your TRANSPORT® while simultaneously charging another device.

# CHARGING

The TRANSPORT 400 can be charged in a standard automotive 12/24V accessory port or using a USB-C charging cable(Not included).

This product includes an LED indicator near the charging port.

When the product is plugged in and charging, the indicator will be solid Red.

When charging is complete, the indicator will be solid Green.