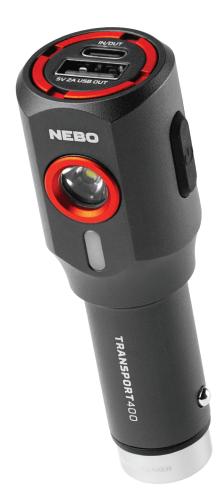

The TRANSPORT® 400 is a 2-in-1 car charger and flashlight. With a max 400 lumens, 6 light modes, and a magnetic pocket clip, it offers powerful hands-free lighting for tire changes and engine inspections.

# CHARGING

The TRANSPORT 400 can be charged in a standard automotive 12/24V accessory port or using a USB-C charging cable(Not included).

This product includes an LED indicator near the charging port.

When the product is plugged in and charging, the indicator will be solid Red.