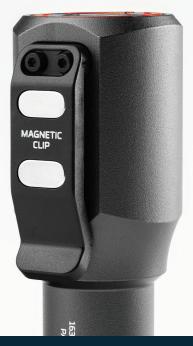

The TRANSPORT® 400 is a 2-in-1 car charger and flashlight. With a max 400 lumens, 6 light modes, and a magnetic pocket clip, it offers powerful hands-free lighting for tire changes and engine inspections.