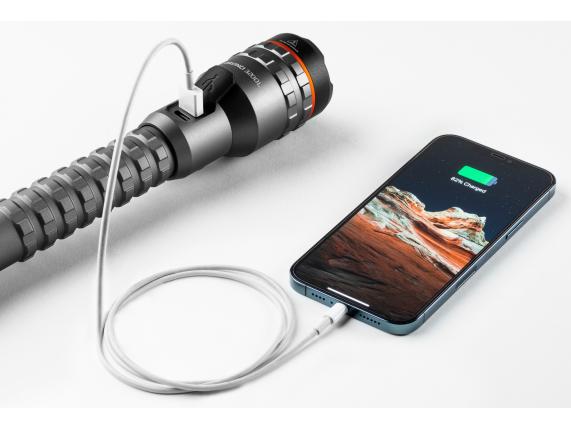

# **POWER BANK**

To charge your phone or other USB device, simply plug the device into the USB port.