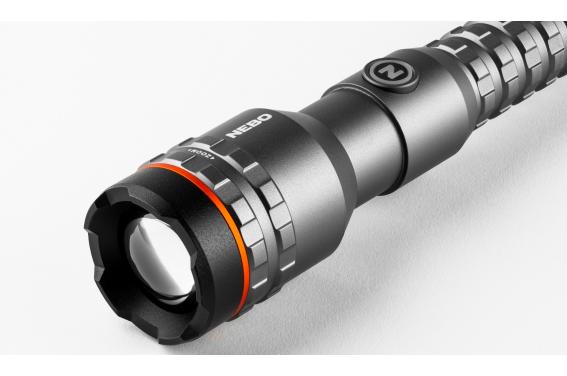

or charging, open the battery compartment and remove the round battery spacer disc.



# RECHARGEABLE

Use the included charging cable to recharge the unit. Power button will indicate battery level.

# **POWER INDICATOR**

Steady Orange: Battery more than 25% Flashing Orange: Battery less than 25%

#### **CHARGING INDICATOR**

Pulsing Green: Battery charging Steady Green: Battery fully charged



### **OPERATION**

Press & release power button to turn the unit off and on and cycle through light modes:

High > Medium > Low > Off

When light is ON for 8 seconds or longer, the next button press will turn the unit off.

**Strobe:** Double-tap button **Direct-to-Low:** From OFF, press and hold power button

**Smart Power Control**<sup>™</sup> (SPC) seamlessly transitions through light modes.



# **4X ZOOM**

Twist the head to narrow or widen the light beam.



# **POWER BANK**

To charge your phone or other USB device, simply plug the device into the USB port.

#### BATTERY

This unit is powered by a Li-lon battery.

### WARNING!

Unit can become hot while in use. Keep the crown away from surfaces until the unit cools.

**Smart Power Control**<sup>™</sup> (SPC) seamlessly transitions through light modes.

#### **PRODUCT GUARANTEE**



If you experience a problem, please do not return to your local store. Contact our Customer Service team at **800-255-6061** or <u>www.nebolights.com/contact</u>

For more information, detailed video instructions, and warranty registration, visit **NEBOLIGHTS.com**