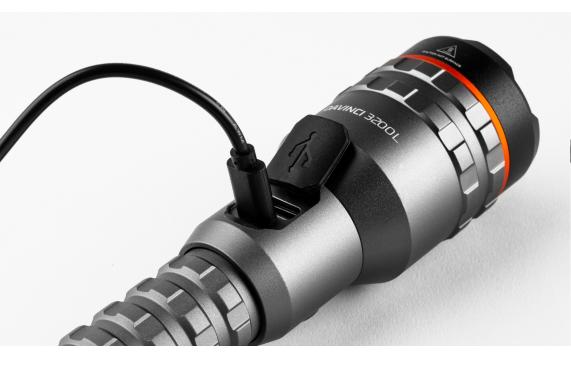

# **POWER BANK**

To charge your phone or other USB device, simply plug the device into the USB port.