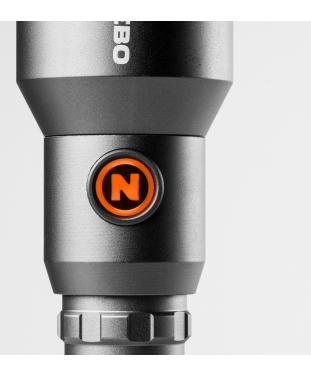

# **POWER INDICATOR**

Steady Orange: Battery more than 25% Flashing Orange: Battery less than 25%

#### **CHARGING INDICATOR**

Pulsing Green: Battery charging Steady Green: Battery fully charged