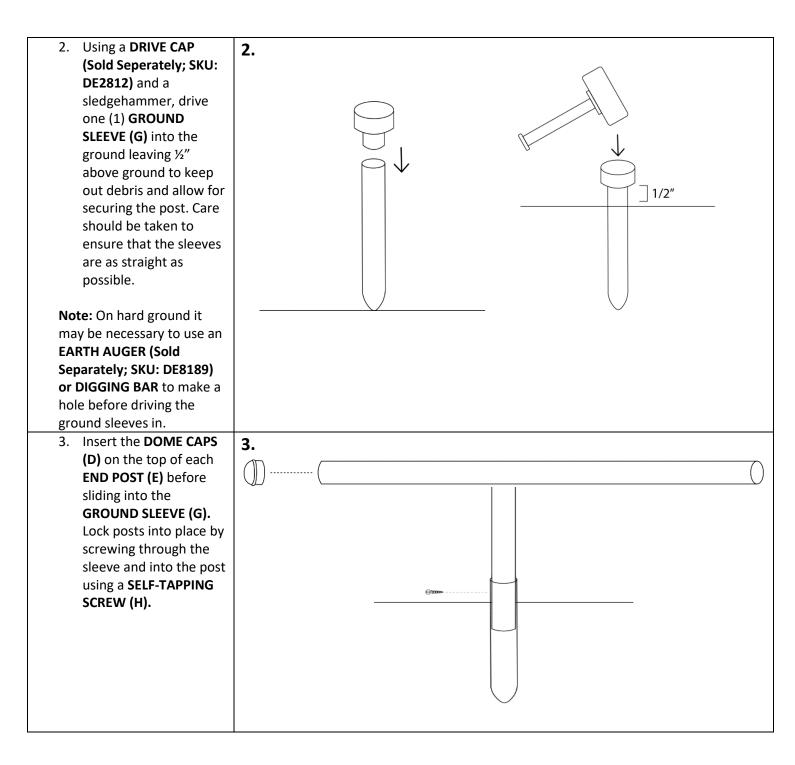

race<br>Posts (F)             | 2      | 17 Gauge Black Powder Coated<br>Galvanized Steel Pipe 1 5/8'' x 96" | DE8358-<br>096 | 2       | 17 Gauge Black Powder Coated Galvanized<br>Steel Pipe 1 5/8'' x 96" | DE8358-<br>096 |

## Dog Fence Sleeved End Post Installation Instructions

| <ol> <li>Lay out your fence<br/>design, taking care to<br/>note where your ends<br/>are going to be placed<br/>within the system.</li> </ol>                       | 1. |
|--------------------------------------------------------------------------------------------------------------------------------------------------------------------|----|
| <b>Note:</b> Ends should be<br>placed anywhere the fence<br>is terminating. Either<br>against an existing structure<br>like a house/shed or<br>another fence line. | X  |



| 4. Slip BRACE BAND (B)<br>and BRACE CUP (A)<br>over the END POST (E)<br>and position them<br>approximately 12" from<br>the top of the END<br>POST (E). When<br>attaching the BRACE<br>CUP (A) to the BRACE<br>BAND (B), position the<br>cup so that the BRACE<br>POST (F) will be on the<br>INSIDE of the fence<br>line. Use CARRIAGE<br>BOLT (C) to hold the<br>BRACE BAND (B) and<br>BRACE CUP (A) in<br>position. Do not fully<br>tighten. |    |
|----------------------------------------------------------------------------------------------------------------------------------------------------------------------------------------------------------------------------------------------------------------------------------------------------------------------------------------------------------------------