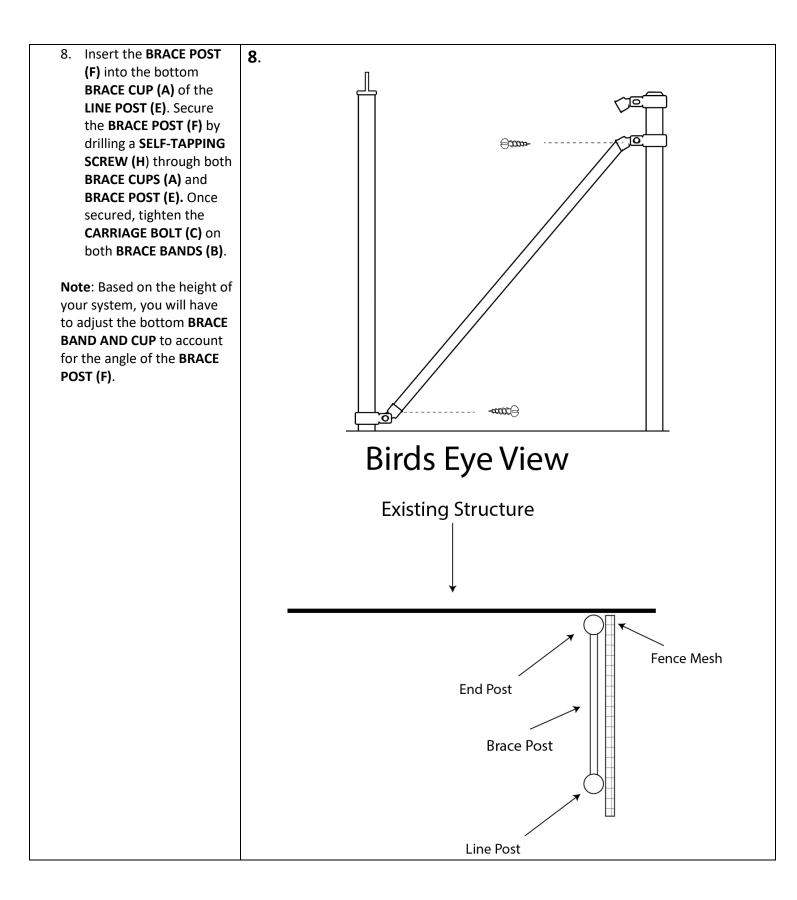

| 4. Slip BRACE BAND (B)<br>and BRACE CUP (A)<br>over the END POST (E)<br>and position them<br>approximately 12" from<br>the top of the END<br>POST (E). When<br>attaching the BRACE<br>CUP (A) to the BRACE<br>BAND (B), position the<br>cup so that the BRACE<br>POST (F) will be on the<br>INSIDE of the fence<br>line. Use CARRIAGE<br>BOLT (C) to hold the<br>BRACE BAND (B) and<br>BRACE CUP (A) in<br>position. Do not fully<br>tighten. |    |
|-----------------------------------------------------------------------------------------------------------------------------------------------------------------------------------------------------------------------------------------------------------------------------------------------------------------------------------------------------------------------------------------------------------------------------------------------|----|
| 5. Repeat STEP 4,<br>attaching one (1)<br>BRACE BAND (B) and<br>BRACE CUP (A) to the<br>top of the END POST<br>(E). That cup is used to<br>terminate top rail<br>system. See TOP RAIL<br>INSTRUCTIONS for<br>more information.                                                                                                                                                                                                                | 5. |