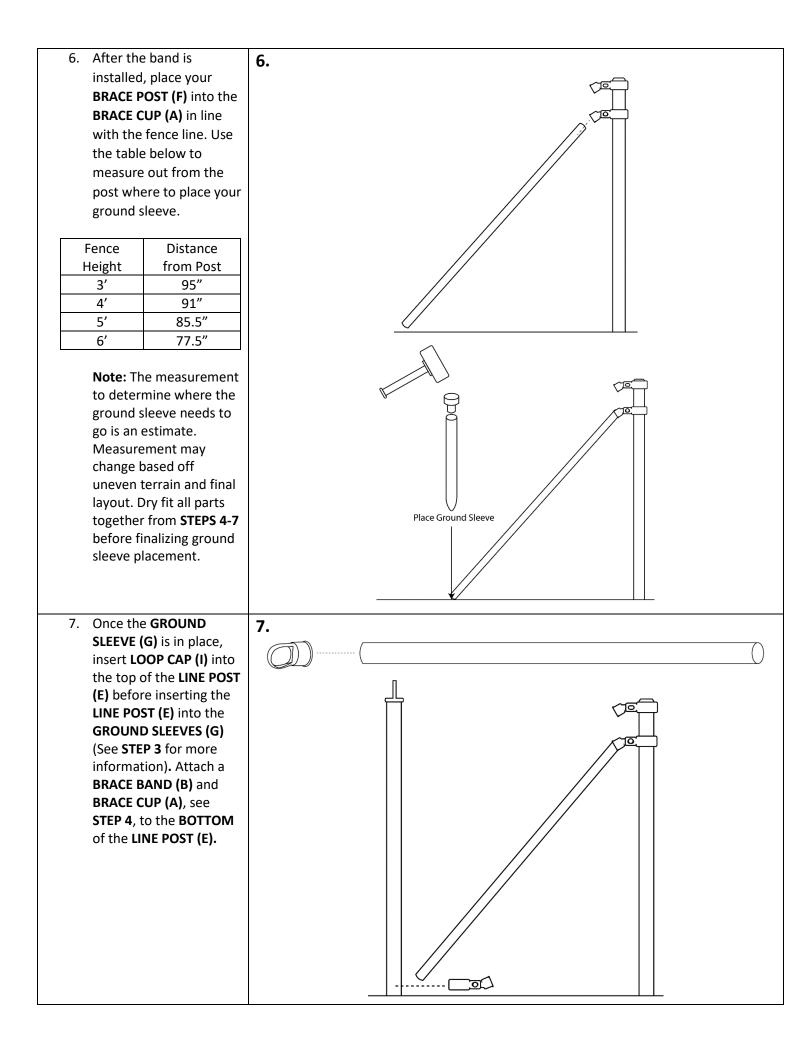

-----------------------------------------------------------------------------------------------------------------------------------------------------------------------------------------------------------------------------------------------------------------------------------------------------------------------------------------------------------------|----|
| 5. Repeat STEP 4,<br>attaching one (1)<br>BRACE BAND (B) and<br>BRACE CUP (A) to the<br>top of the END POST<br>(E). That cup is used to<br>terminate top rail<br>system. See TOP RAIL<br>INSTRUCTIONS for<br>more information.                                                                                                                                                                                                                | 5. |