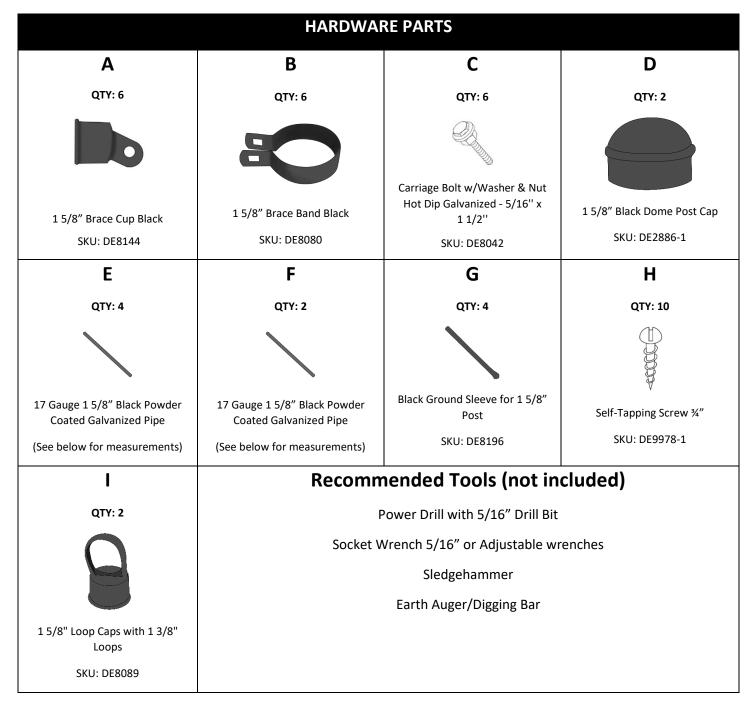

## **Dog Fence Top Rail End Post Installation Instructions**

|                                |        |                                                                     | Pipes Pa       | art Lis | t                                                                   |                |
|--------------------------------|--------|---------------------------------------------------------------------|----------------|---------|---------------------------------------------------------------------|----------------|
|                                | 6' End |                                                                     |                | 5' End  |                                                                     |                |
|                                | Qty    | Pipe Measurement                                                    | SKU            | Qty     | Pipe Measurement                                                    | SKU            |
| End<br>Posts/Line<br>Posts (E) | 4      | 17 Gauge Black Powder Coated<br>Galvanized Steel Pipe 1 5/8'' x 84" | DE8358-<br>084 | 4       | 17 Gauge Black Powder Coated Galvanized<br>Steel Pipe 1 5/8'' x 72" | DE8358-<br>072 |
| Brace<br>Posts (F)             | 2      | 17 Gauge Black Powder Coated<br>Galvanized Steel Pipe 1 5/8'' x 96" | DE8358-<br>096 | 2       | 17 Gauge Black Powder Coated Galvanized<br>Steel Pipe 1 5/8'' x 96" | DE8358-<br>096 |
|                                | 4' End |                                                                     |                | 3' End  |                                                                     |                |
|                                | Qty    | Pipe Measurement                                                    | SKU            | Qty     | Pipe Measurement                                                    | SKU            |
| End<br>Posts/Line<br>Posts (E) | 4      | 17 Gauge Black Powder Coated<br>Galvanized Steel Pipe 1 5/8'' x 60" | DE8358-<br>060 | 4       | 17 Gauge Black Powder Coated Galvanized<br>Steel Pipe 1 5/8" x 48"  | DE8358-<br>048 |
| Brace<br>Posts (F)             | 2      | 17 Gauge Black Powder Coated<br>Galvanized Steel Pipe 1 5/8'' x 96" | DE8358-<br>096 | 2       | 17 Gauge Black Powder Coated Galvanized<br>Steel Pipe 1 5/8'' x 96" | DE8358-<br>096 |