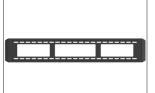

# T6090

T6090 allows to you secure the largest TV panels available with a 200 lb weight capacity and generous 1100x600 VESA support. Featuring 15 degrees of tilt, you can easily adjust the viewing angle to your liking or optionally lock the tilt angle in five degree increments to prevent tampering. T6090 allows you to position your TV perfectly with horizontal leveling screws while the extra-wide wall plate lets you shift your TV into the perfect spot. Quick release TV brackets provide easy TV servicing and a 2" profile keeps everything looking low profile.

## **EXTRA LARGE TV SUPPORT**

A 200 lb weight capacity and support for VESA patterns up to 1100x600 make T6090 compatible with nearly all 55"-120" TVs.