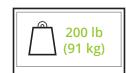

# **FEATURES & SPECIFICATIONS**

- Fits most TVs from 55" to 120"
- Supports TVs up to 200 lb (91 kg)
- Accommodates VESA sizes from 100x100 to 1100x600
- Sits 2" (5 cm) from the wall
- Tilt mechanism provides +10° to -5° of angle
- · Adjustable horizontal leveling
- 47.6" (121 cm) wall plate accommodates up to three 16" studs, or offsetting on 24" stud centers
- Quick release cords allow for easy removal of your TV
- Solid steel construction with durable powder coated finish

## **EXTRA LARGE TV SUPPORT**

A 200 lb weight capacity and support for VESA patterns up to 1100x600 make T6090 compatible with nearly all 55"-120" TVs.