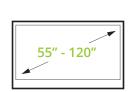

# **FEATURES & SPECIFICATIONS**

- Fits most TVs from 55" to 120"
- Supports TVs up to 200 lb (91 kg)
- Accommodates VESA sizes from 100x100 to 1100x600
- Sits 2" (5 cm) from the wall
- Tilt mechanism provides +10° to -5° of angle
- · Adjustable horizontal leveling
- 47.6" (121 cm) wall plate accommodates up to three 16" studs, or offsetting on 24" stud centers
- Quick release cords allow for easy removal of your TV
- Solid steel construction with durable powder coated finish

## **EXTRA LARGE TV SUPPORT**

A 200 lb weight capacity and support for VESA patterns up to 1100x600 make T6090 compatible with nearly all 55"-120" TVs.