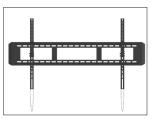

# T6090

T6090 allows to you secure the largest TV panels available with a 200 lb weight capacity and generous 1100x600 VESA support. Featuring 15 degrees of tilt, you can easily adjust the viewing angle to your liking or optionally lock the tilt angle in five degree increments to prevent tampering. T6090 allows you to position your TV perfectly with horizontal leveling screws while the extra-wide wall plate lets you shift your TV into the perfect spot. Quick release TV brackets provide easy TV servicing and a 2" profile keeps everything looking low profile.

## **EXTRA LARGE TV SUPPORT**

A 200 lb weight capacity and support for VESA patterns up to 1100x600 make T6090 compatible with nearly all 55"-120" TVs.

#### PERFECT PLACEMENT

The extra wide wall plate can span across two or three studs allowing you to position your TV anywhere along your wall regardless of stud spacing.