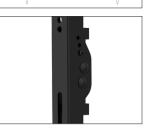

## **PROFESSIONAL POSITIONING**

T6090 features 10° of forward tilt and 5° rear tilt. It can be locked at +5°, 0°, or -5° to prevent adjustments when used in public spaces.