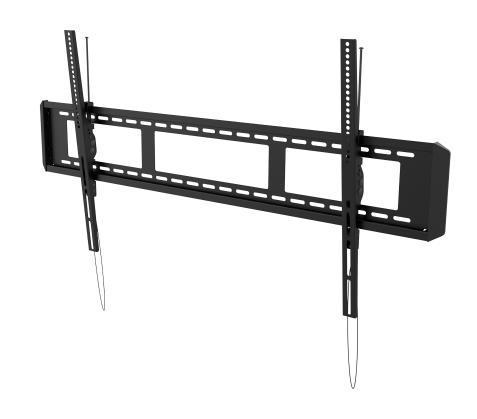

# T6090

T6090 allows to you secure the largest TV panels available with a 200 lb weight capacity and generous 1100x600 VESA support. Featuring 15 degrees of tilt, you can easily adjust the viewing angle to your liking or optionally lock the tilt angle in five degree increments to prevent tampering. T6090 allows you to position your TV perfectly with horizontal leveling screws while the extra-wide wall plate lets you shift your TV into the perfect spot. Quick release TV brackets provide easy TV servicing and a 2" profile keeps everything looking low profile.

# **FEATURES & SPECIFICATIONS**

- Fits most TVs from 55" to 120"
- Supports TVs up to 200 lb (91 kg)
- Accommodates VESA sizes from 100x100 to 1100x600
- Sits 2" (5 cm) from the wall
- Tilt mechanism provides +10° to -5° of angle
- · Adjustable horizontal leveling
- 47.6" (121 cm) wall plate accommodates up to three 16" studs, or offsetting on 24" stud centers
- Quick release cords allow for easy removal of your TV
- Solid steel construction with durable powder coated finish

#### PERFECT PLACEMENT

The extra wide wall plate can span across two or three studs allowing you to position your TV anywhere along your wall regardless of stud spacing.

#### **EASY SERVICING**

Spring-loaded TV brackets click into place and feature quick release cords that allow you to easily detach the TV when servicing is required.

#### **ON THE LEVEL**

Extra tall adjustment screws allow you reach over large, already-installed panels, and adjust horizontal leveling using a screwdriver or socket.