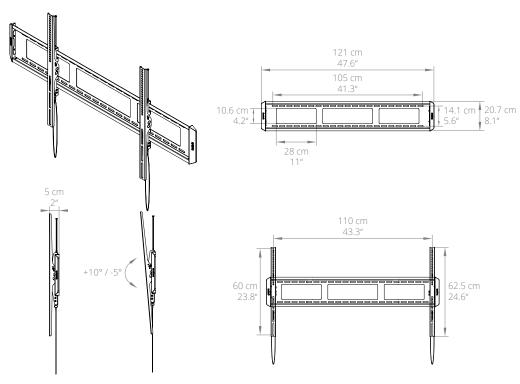

# **FEATURES & SPECIFICATIONS**

- Fits most TVs from 55" to 120"
- Supports TVs up to 200 lb (91 kg)
- Accommodates VESA sizes from 100x100 to 1100x600
- Sits 2" (5 cm) from the wall
- Tilt mechanism provides +10° to -5° of angle
- · Adjustable horizontal leveling
- 47.6" (121 cm) wall plate accommodates up to three 16" studs, or offsetting on 24" stud centers
- Quick release cords allow for easy removal of your TV
- Solid steel construction with durable powder coated finish

# **TECHNICAL ILLUSTRATIONS**