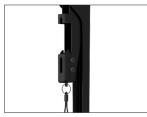

#### **EASY SERVICING**

Spring-loaded TV brackets click into place and feature quick release cords that allow you to easily detach the TV when servicing is required.