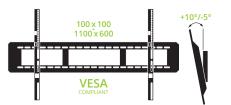

# **FEATURES & SPECIFICATIONS**

- Fits most TVs from 55" to 120"
- Supports TVs up to 200 lb (91 kg)
- Accommodates VESA sizes from 100x100 to 1100x600
- Sits 2" (5 cm) from the wall
- Tilt mechanism provides +10° to -5° of angle
- · Adjustable horizontal leveling
- 47.6" (121 cm) wall plate accommodates up to three 16" studs, or offsetting on 24" stud centers
- Quick release cords allow for easy removal of your TV
- Solid steel construction with durable powder coated finish

## **EXTRA LARGE TV SUPPORT**

A 200 lb weight capacity and support for VESA patterns up to 1100x600 make T6090 compatible with nearly all 55"-120" TVs.

## **PROFESSIONAL POSITIONING**

T6090 features 10° of forward tilt and 5° rear tilt. It can be locked at +5°, 0°, or -5° to prevent adjustments when used in public spaces.