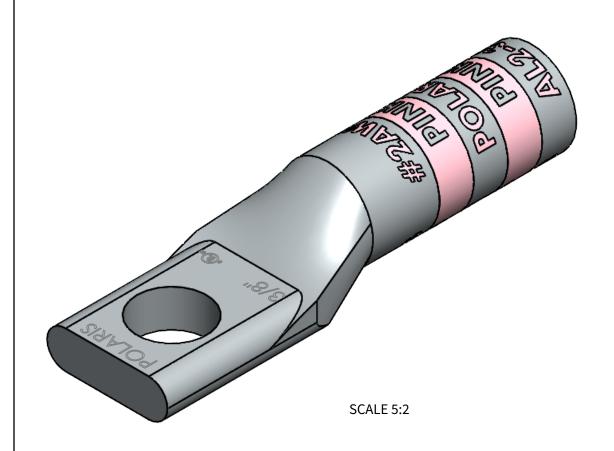

## **FEATURES:**

- Material: Tin Plated Aluminum UL listed for U.S. & Canada.

- Wire connector rated for 35Kv max.
  Class B/C compressed, concentric, and compact conductor.
  Dual rated AL9CU.
- Expanded wire range when installed with dieless NSi compression tool (N12ID).
- Dimensions are for reference only, tolerance is +/- .06".V