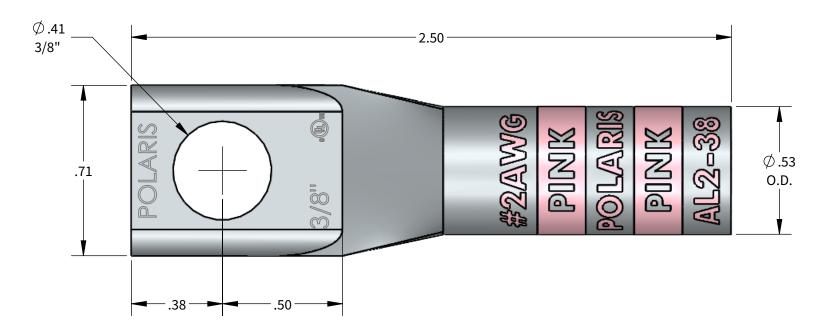

## **FEATURES:**

- Material: Tin Plated Aluminum UL listed for U.S. & Canada.

- Wire connector rated for 35Kv max.
  Class B/C compressed, concentric, and compact conductor.
  Dual rated AL9CU.
- Expanded wire range when installed with dieless NSi compression tool (N12ID).
- Dimensions are for reference only, tolerance is +/- .06".V

STRIP LENGTH

1-1/4"

DIE COLOR

PINK

PROGRAM: SOLIDWORKS **UPDATED:** 4/2022 SALES REV: A **SIZE:** B (11x17)

WIRE SIZE

#2AWG

| ALUMINUM COMPRESSION CONNECTOR TOOL AND DIE CHART (# OF CRIMPS) |              |             |                     |
|-----------------------------------------------------------------|--------------|-------------|---------------------|
| NSI                                                             |              | GREENLEE    | BURNDY              |
| EXPANDED WIRE RANGE W/ N12ID                                    | N1240 SERIES | 1240 SERIES | Y-35, Y750, PAT 750 |
| #2AWG-#6AWG                                                     | KA12-2 (2)   | KA12-2 (2)  | U2CABT (2)          |