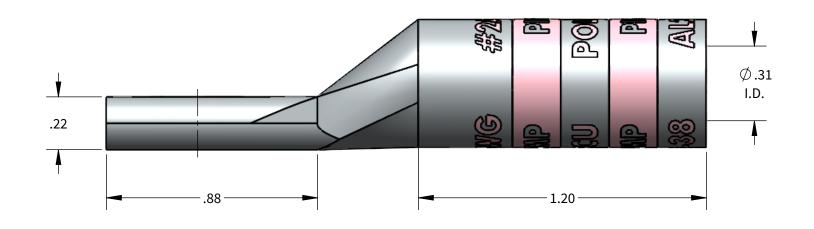

## **FEATURES:**

- Material: Tin Plated Aluminum UL listed for U.S. & Canada.

- Wire connector rated for 35Kv max.
  Class B/C compressed, concentric, and compact conductor.
  Dual rated AL9CU.
- Expanded wire range when installed with dieless NSi compression tool (N12ID).
- Dimensions are for reference only, tolerance is +/- .06".V

STRIP LENGTH

1-1/4"

DIE COLOR

PINK

PROGRAM: SOLIDWORKS **UPDATED:** 4/2022 SALES REV: A **SIZE:** B (11x17)

WIRE SIZE

#2AWG

| ALUMINUM COMPRESSION CONNECTOR TOOL AND DIE CHART (# OF CRIMPS) |              |             |                     |
|-----------------------------------------------------------------|--------------|-------------|---------------------|
| NSI                                                             |              | GREENLEE    | BURNDY              |
| EXPANDED WIRE RANGE W/ N12ID                                    | N1240 SERIES | 1240 SERIES | Y-35, Y750, PAT 750 |
| #2AWG-#6AWG                                                     | KA12-2 (2)   | KA12-2 (2)  | U2CABT (2)          |