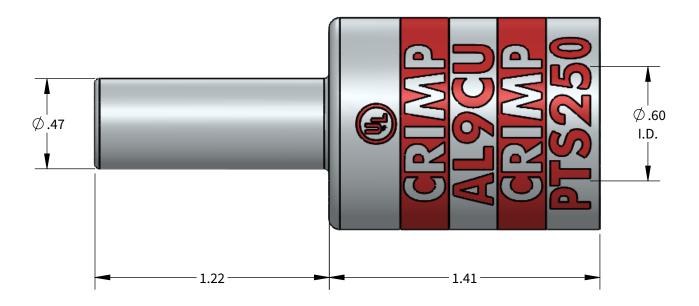

## **FEATURES:**

- Material: Tin Plated Aluminum UL listed for U.S. & Canada.

- Wire connector rated for 35Kv max.
  Class B/C compressed, concentric, and compact conductor.
  Dual rated AL9CU.
  Suplied with EPDM insulated cover.
  Connector is pre-filled with oxide inhibitor.
  Dimensions are for reference only.

**GREENLEE** 

| WIRE SIZE | STRIP LENGTH | DIE COLOR | N1240 SERIES |
|-----------|--------------|-----------|--------------|
| 250kcmil  | 1-1/4"       | BROWN     | CD18A(2)     |