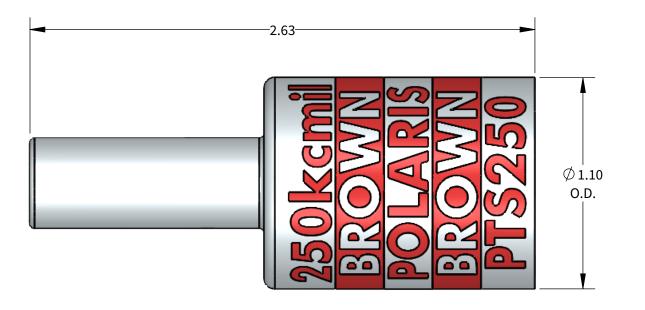

## **FEATURES:**

- Material: Tin Plated Aluminum UL listed for U.S. & Canada.

- Wire connector rated for 35Kv max.
  Class B/C compressed, concentric, and compact conductor.
  Dual rated AL9CU.
  Suplied with EPDM insulated cover.
  Connector is pre-filled with oxide inhibitor.
  Dimensions are for reference only.

**GREENLEE** 

| WIRE SIZE | STRIP LENGTH | DIE COLOR | N1240 SERIES |
|-----------|--------------|-----------|--------------|
| 250kcmil  | 1-1/4"       | BROWN     | CD18A(2)     |