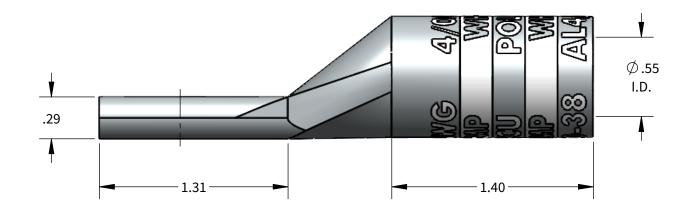

## **FEATURES:**

- Material: Tin Plated Aluminum UL listed for U.S. & Canada.

- Wire connector rated for 35Kv max.
  Class B/C compressed, concentric, and compact conductor.
  Dual rated AL9CU.
- Expanded wire range when installed with dieless NSi compression
- Dimensions are for reference only, tolerance is +/- .06".V

PROGRAM: SOLIDWORKS **UPDATED:** 4/2022 SALES REV: A **SIZE:** B (11x17)

|           |              |           | NSI                          |              | GREENLEE     | BURNDY              |
|-----------|--------------|-----------|------------------------------|--------------|--------------|---------------------|
| WIRE SIZE | STRIP LENGTH | DIE COLOR | EXPANDED WIRE RANGE W/ N12ID | N1240 SERIES | 1240 SERIES  | Y-35, Y750, PAT 750 |
| 4/0AWG    | 1-7/16"      | WHITE     | 4/0AWG-#1AWG                 | KA12-4/0 (2) | KA12-4/0 (2) | U28ART (2)          |