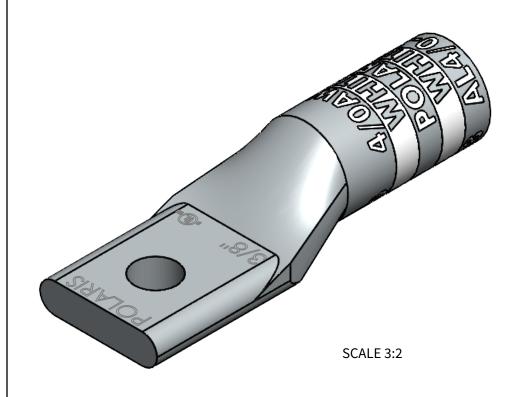

## **FEATURES:**

- Material: Tin Plated Aluminum UL listed for U.S. & Canada.

- Wire connector rated for 35Kv max.
  Class B/C compressed, concentric, and compact conductor.
  Dual rated AL9CU.
- Expanded wire range when installed with dieless NSi compression
- Dimensions are for reference only, tolerance is +/- .06".V