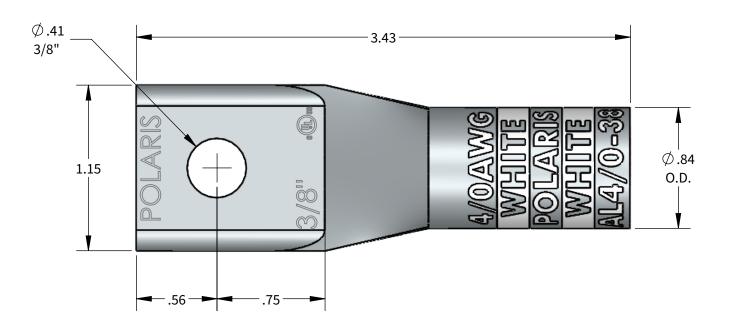

## **FEATURES:**

- Material: Tin Plated Aluminum UL listed for U.S. & Canada.

- Wire connector rated for 35Kv max.
  Class B/C compressed, concentric, and compact conductor.
  Dual rated AL9CU.
- Expanded wire range when installed with dieless NSi compression
- Dimensions are for reference only, tolerance is +/- .06".V

PROGRAM: SOLIDWORKS **UPDATED:** 4/2022 SALES REV: A **SIZE:** B (11x17)

|           |              |           | NSI                          |              | GREENLEE     | BURNDY              |
|-----------|--------------|-----------|------------------------------|--------------|--------------|---------------------|
| WIRE SIZE | STRIP LENGTH | DIE COLOR | EXPANDED WIRE RANGE W/ N12ID | N1240 SERIES | 1240 SERIES  | Y-35, Y750, PAT 750 |
| 4/0AWG    | 1-7/16"      | WHITE     | 4/0AWG-#1AWG                 | KA12-4/0 (2) | KA12-4/0 (2) | U28ART (2)          |