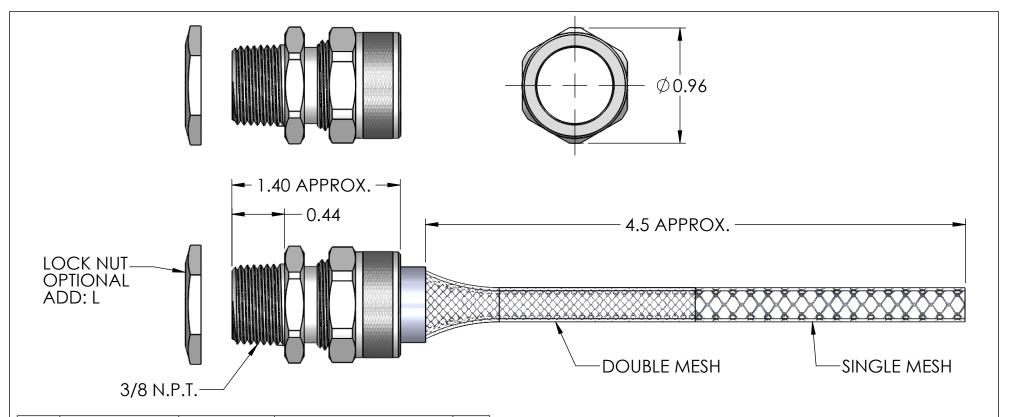

| ITEM<br>NO. | PART NUMBER       | DESCRIPTION | MATERIAL                  | QTY. |
|-------------|-------------------|-------------|---------------------------|------|
| 1           | RSRS-000-B        | BODY        | 12L14                     | 1    |
| 2           | SRB-004 - SRB-005 | BUSHING     | NEOPRENE                  | 1    |
| 3           | rsrs-000-nd       | NUT         | 12L14                     | 1    |
| 4           | LN-38             | LOCK NUT    | ADD: L C.R.S. ZINC PLATED | 1    |
| 5           | R-005-D           | MESH        | STAINLESS WIRE            | 1    |

| CATALOG NUMBER | SEALING RANGE | BODY BORE |
|----------------|---------------|-----------|
| RSRS-004-E     | .188250       | .470      |
| RSRS-005-E     | .250312       | .470      |

| REV. | DAIL   | CHANGE               | UNLESS OTHERWISE SPECIFIED:          |                                   | NAME                                                          | DATE     |               |                      | REMKE                |               |
|------|--------|----------------------|--------------------------------------|-----------------------------------|---------------------------------------------------------------|----------|---------------|----------------------|----------------------|---------------|
| Α    | Ω/0/13 | DRAWING RELEASED     | DIMENSIONS ARE IN INCHES D           | DRAWN                             | JCN                                                           |          |               |                      | MKE INDUS            | TRIES         |
|      | 0/7/13 |                      | FRACTIONAL± 1/64                     | .,. CHECKED                       |                                                               |          | 310 CHA       | CHADDICK DR, WHEELII |                      | NG, IL. 60090 |
|      |        |                      | TWO PLACE DECIMAL ±.010              | ENG APPR.                         |                                                               |          | TITLE:        |                      |                      |               |
|      |        |                      |                                      | MFG APPR.                         |                                                               |          | P¢            |                      | RS-004-005-E SERIES  |               |
|      |        |                      | INTERPRET GEOMETRIC TOLERANCING PER: | Q.A.                              |                                                               |          |               | NON                  | 3K3-004-003-L 3LKIL3 |               |
|      |        |                      | MATERIAL                             | PROPRIETARY AND CONFIDENTIAL      |                                                               |          | SIZE DWG. NO. |                      |                      |               |
|      |        |                      |                                      | THE INFORMATION CONTAINED IN THIS |                                                               |          |               |                      |                      |               |
|      |        |                      | En House                             |                                   | SOLE PROPERTY OF<br>ES. ANY REPRODUCTION<br>WHOLE WITHOUT THE |          | Δ             |                      | DCDC 00 4 00 F F     | - ACCEAADIV   |
|      |        |                      | ZINC PLATED                          | IN PART OR AS A V                 |                                                               |          | A             | RSRS-004-005-E-AS    |                      | -A22EMBLY     |
|      |        | DO NOT SCALE DRAWING | WRITTEN PERMISSION OF REMKE INDUSTIR |                                   | INDUSTIRES                                                    | SCALE: 1 | .25:1         |                      | SHEET 1 OF 1         |               |
|      |        |                      |                                      |                                   |                                                               |          |               |                      |                      |               |