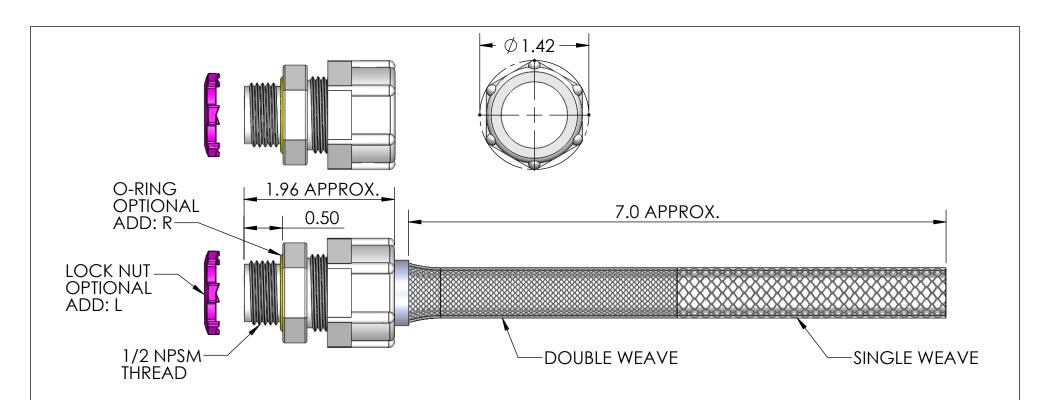

| ITEM<br>NO. | PART NUMBER       | DESCRIPTION | MATERIAL                   | QTY. |
|-------------|-------------------|-------------|----------------------------|------|
| 1           | RSP-100-B         | BODY        | NYLON 6/6                  | 1    |
| 2           | SRB-109 - SRB-110 | BUSHING     | NEOPRENE                   | 1    |
| 3           | SOR-1-VNT         | O-RING      | BUNA-N                     | 1    |
| 4           | RSP-100-ND        | NUT         | NYLON 6/6                  | 1    |
| 5           | LN-50             | LOCK NUT    | ADD: L, C.R.S. ZINC PLATED | 1    |
| 6           | R-110-D           | MESH        | STAINLESS WIRE             | 1    |

| CATALOG NUMBER | SEALING RANGE | BODY BORE |  |  |  |
|----------------|---------------|-----------|--|--|--|
| RSP-109-E      | .500 .562     | .570      |  |  |  |
| RSP-110-E      | .562625       | .570      |  |  |  |

| REV.     | DATE    | CHANGE     |         | UNLESS OTHERWISE SPECIFIED:                                           |                                                                                                      | NAME | DATE               |             | REMKI             |   |
|----------|---------|------------|---------|-----------------------------------------------------------------------|------------------------------------------------------------------------------------------------------|------|--------------------|-------------|-------------------|---|
| <u> </u> |         |            |         | DIMENSIONS ARE IN INCHES TOLERANCES:                                  | DRAWN                                                                                                | JCN  | 7/13               | $^{\mid}$   | EMKE INDUS        |   |
| Α        | //24/13 | DRAWING RE | ILEASED | FRACTIONAL± 1/64                                                      | CHECKED                                                                                              |      |                    |             | NG, IL. 60090     |   |
|          |         |            |         | ANGULAR: MACH±1° BEND ±1°<br>ONE PLACE DECIMAL ±.015                  | ENG APPR.                                                                                            |      |                    | TITLE:      |                   |   |
|          |         |            |         | TWO PLACE DECIMAL ±.010 THREE PLACE DECIMAL ±.005 INTERPRET GEOMETRIC | MFG APPR.                                                                                            |      |                    | DCE         | -109-110-E SERIES |   |
|          |         |            |         |                                                                       | Q.A.                                                                                                 |      |                    | KOL         |                   |   |
|          |         |            |         | TOLERANCING PER:                                                      | DRAWING IS THE SOLE PROPERTY OF REMKE INDUSTRIES. ANY REPRODUCTION IN PART OR AS A WHOLE WITHOUT THE |      | SIZE DWG. NO.      |             |                   |   |
|          |         |            |         | MATERIAL PLASTIC                                                      |                                                                                                      |      |                    |             |                   |   |
|          |         |            |         | FINISH                                                                |                                                                                                      |      | $ \mathbf{A} $ RSF | P-109-110-E | ASSEMBLY          |   |
|          |         |            |         | DO NOT SCALE DRAWING                                                  | WRITTEN PERMISSION OF REMKE INDUSTIRES<br>IS PROHIBITED.                                             |      | SCALE: 1:1.2       | 5           | SHEET 1 OF 1      |   |
|          |         | 5          | 4       | 3                                                                     |                                                                                                      |      | 2                  | •           | T                 | 1 |