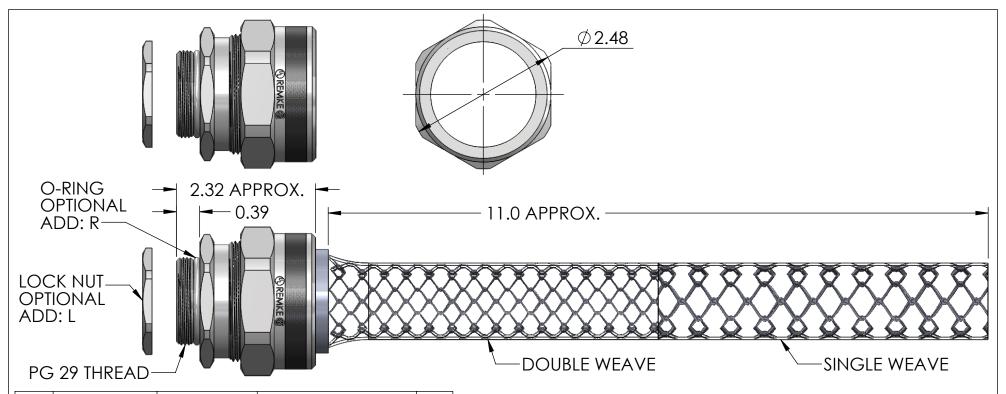

| ITEM<br>NO. | PART NUMBER | DESCRIPTION | MATERIAL             | QTY. |
|-------------|-------------|-------------|----------------------|------|
| 1           | RPG-29350-B | BODY        | ALUMINUM             | 1    |
| 2           | SRB-520     | BUSHING     | NEOPRENE             | 1    |
| 3           | SOR-3       | O-RING      | BUNA-N               | 1    |
| 4           | RSR-500-ND  | NUT         | ALUMINUM             | 1    |
| 5           | RLP29-BR    | LOCK NUT    | BRASS, NICKLE PLATED | 1    |
| 6           | R-520-D     | MESH        | STAINLESS WIRE       | 1    |

| CATALOG NUMBER | SEALING RANGE | BODY BORE |
|----------------|---------------|-----------|
| RPG-29520-E    | 1.125 - 1.250 | 1.220     |

| REV. | DATE   | CHANGE               | UNLESS OTHERWISE SPECIFIED:                                                                       |                                                                                                                                    | NAME              | DATE       |                                | REMKE              |               |
|------|--------|----------------------|---------------------------------------------------------------------------------------------------|------------------------------------------------------------------------------------------------------------------------------------|-------------------|------------|--------------------------------|--------------------|---------------|
| A    | 0/7/12 |                      | DIMENSIONS ARE IN INCHES TOLERANCES:                                                              | DRAWN                                                                                                                              | JCN               | 8/13       | RI                             | EMKE INDUS         |               |
| Α    | 0///13 | DRAWING RELEASED     | FRACTIONAL ± 1/64  ANGULAR: MACH ± 1° BEND ± 1°  ONE PLACE DECIMAL ±.015  TWO PLACE DECIMAL ±.010 | CHECKED                                                                                                                            |                   |            | 310 CHADDI                     | CK DR, WHEELI      | NG, IL. 60090 |
|      |        |                      |                                                                                                   | ENG APPR.                                                                                                                          |                   |            | TITLE:                         | RPG-29520-E SERIES |               |
|      |        |                      |                                                                                                   | MFG APPR.                                                                                                                          |                   |            | R                              |                    |               |
|      |        |                      | INTERPRET GEOMETRIC                                                                               | Q.A.                                                                                                                               |                   |            |                                | 0 2,020 2 0        | 52.11.20      |
|      |        |                      | TOLERANCING PER:                                                                                  | PROPRIETARY AND CONFIDENTIAL  THE INFORMATION CONTAINED IN THIS DRAWING IS THE SOLE PROPERTY OF REMKE INDUSTRIES. ANY REPRODUCTION |                   | ENTIAL     |                                |                    |               |
|      |        |                      | ALUMINUM                                                                                          |                                                                                                                                    |                   | SIZE  DWG. | DWG. NO.  RPG-29520-E ASSEMBLY |                    |               |
|      |        |                      | FINISH                                                                                            |                                                                                                                                    |                   | 🛕          |                                |                    |               |
|      |        |                      |                                                                                                   |                                                                                                                                    | WHOLE WITHOUT THE |            | <b>/</b> \                     |                    |               |
|      |        | DO NOT SCALE DRAWING | WRITTEN PERMISSION OF REMKE INDUSTIRES IS PROHIBITED.                                             |                                                                                                                                    | SCALE:1:1.6       |            | SHEET 1 OF 1                   |                    |               |