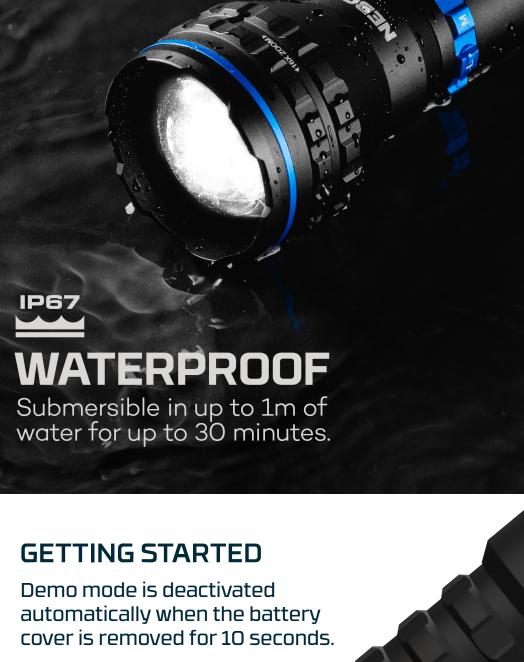

Search and rescue.

WATERPROOF
1 METER • 30 MIN

SEARCH AND TESCUE.

WATERPROOF
1 AIRCRAFT GRADE
16X ADJUSTABLE
200M

BANK

MODE
SELECTOR DIAL

The Luxtreme® MZ60 Blueline is a 1000 lumen flashlight with a light beam that can penetrate more than a half mile. It's perfect for outdoor enthusiasts, law-enforcement, and