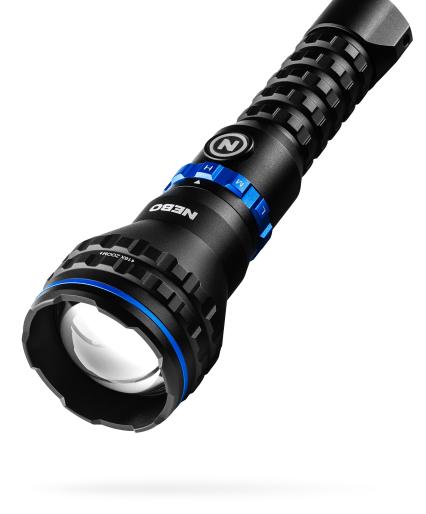

Search and rescue.

WATERPROOF
1 METER • 30 MIN

SEARCH AND TESCUE.

WATERPROOF
1 AIRCRAFT GRADE
16X ADJUSTABLE
200M

BANK

MODE
SELECTOR DIAL

The Luxtreme® MZ60 Blueline is a 1000 lumen flashlight with a light beam that can penetrate more than a half mile. It's perfect for outdoor enthusiasts, law-enforcement, and