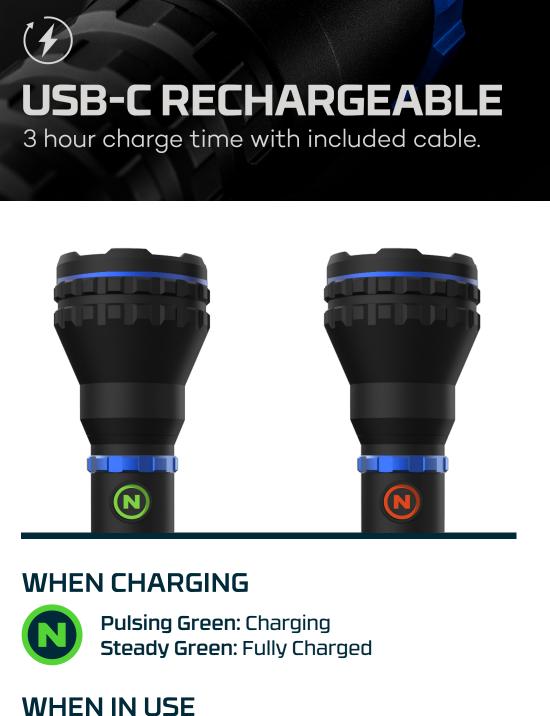

**Steady Orange:** Battery more than 25% **Pulsing Orange:** Battery less than 25%

Tactile mode selection.

Rotate select dial to cycle through light modes: High > Medium > Low

MODE SELECT DIAL