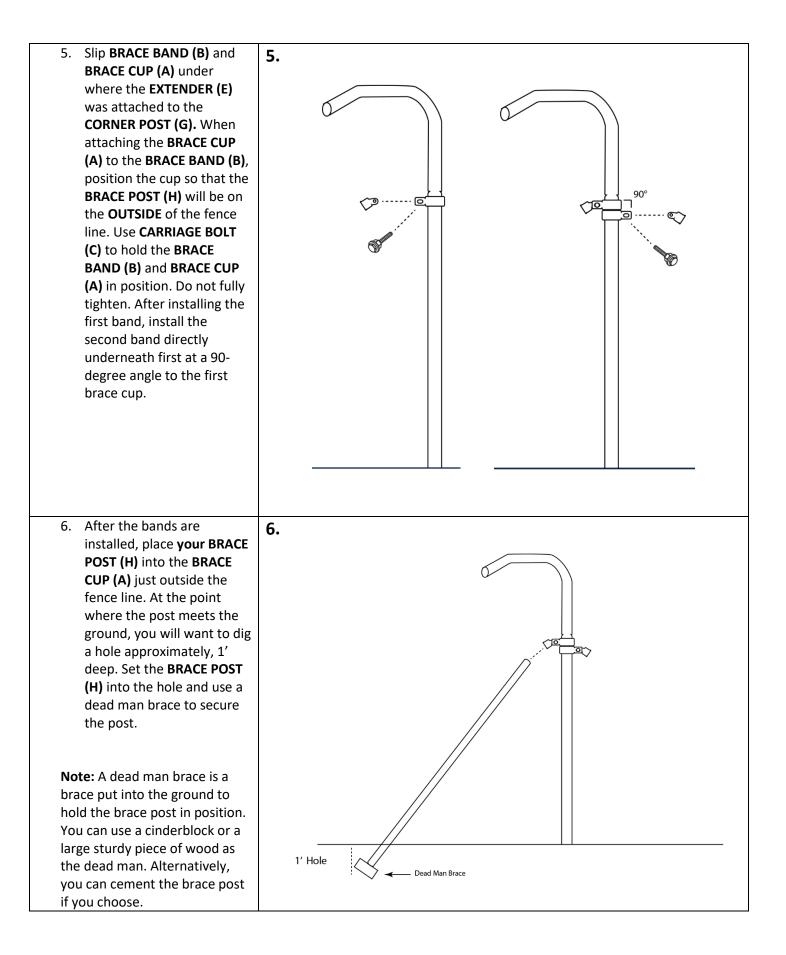

## **Outdoor Cat Fence Corner Installation Instructions**

| Pipes Part List |                                   |                               |         |                                 |                                |         |
|-----------------|-----------------------------------|-------------------------------|---------|---------------------------------|--------------------------------|---------|
|                 | Corner for 7.5' Outdoor Cat Fence |                               |         | Corner for 6' Outdoor Cat Fence |                                |         |
|                 | Qty                               | Pipe Measurement              | SKU     | Qty                             | Pipe Measurement               | SKU     |
| Corner          | 2                                 | 17 Gauge Black Powder         | DE9564- | 2                               | 17 Gauge Black Powder Coated   | DE8400  |
| Posts           |                                   | Coated Galvanized Pipe 1 3/8" | 092SE   |                                 | Galvanized Pipe 1 3/8" x 73"   |         |
| (G)             |                                   | x 92" Swedge End              |         |                                 | Swedge End                     |         |
| Brace           | 4                                 | 17 Gauge Black Powder         | DE8353- | 4                               | 17 Gauge Black Powder Coated   | DE8353- |
| Posts           |                                   | Coated Galvanized Steel Pipe  | 096     |                                 | Galvanized Steel Pipe 1 3/8" x | 096     |
| (H)             |                                   | 1 3/8'' x 96″                 |         |                                 | 96"                            |         |