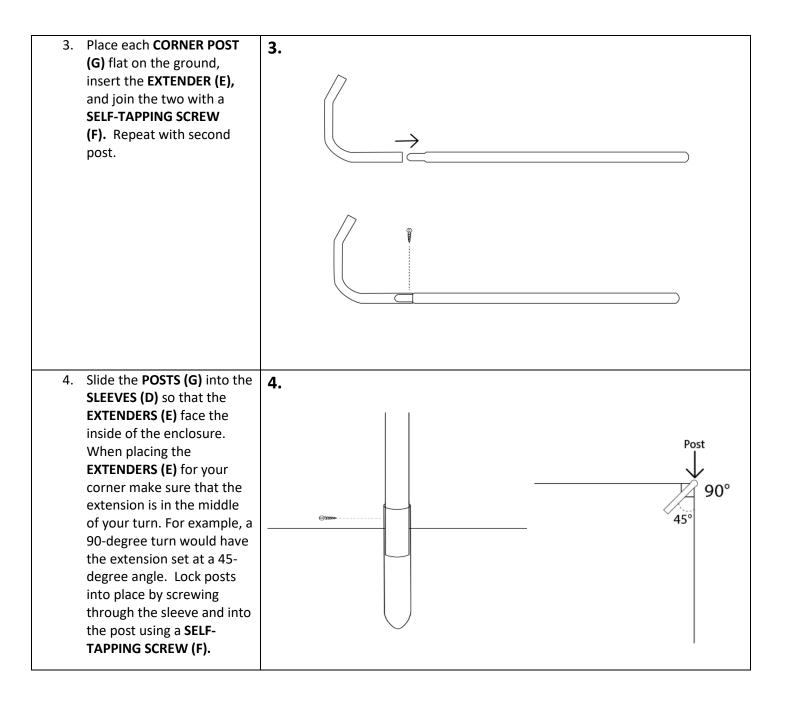

## **Outdoor Cat Fence Corner Installation Instructions**

| Pipes Part List |                                   |                               |         |                                 |                                |         |
|-----------------|-----------------------------------|-------------------------------|---------|---------------------------------|--------------------------------|---------|
|                 | Corner for 7.5' Outdoor Cat Fence |                               |         | Corner for 6' Outdoor Cat Fence |                                |         |
|                 | Qty                               | Pipe Measurement              | SKU     | Qty                             | Pipe Measurement               | SKU     |
| Corner          | 2                                 | 17 Gauge Black Powder         | DE9564- | 2                               | 17 Gauge Black Powder Coated   | DE8400  |
| Posts           |                                   | Coated Galvanized Pipe 1 3/8" | 092SE   |                                 | Galvanized Pipe 1 3/8" x 73"   |         |
| (G)             |                                   | x 92" Swedge End              |         |                                 | Swedge End                     |         |
| Brace           | 4                                 | 17 Gauge Black Powder         | DE8353- | 4                               | 17 Gauge Black Powder Coated   | DE8353- |
| Posts           |                                   | Coated Galvanized Steel Pipe  | 096     |                                 | Galvanized Steel Pipe 1 3/8" x | 096     |
| (H)             |                                   | 1 3/8'' x 96″                 |         |                                 | 96"                            |         |