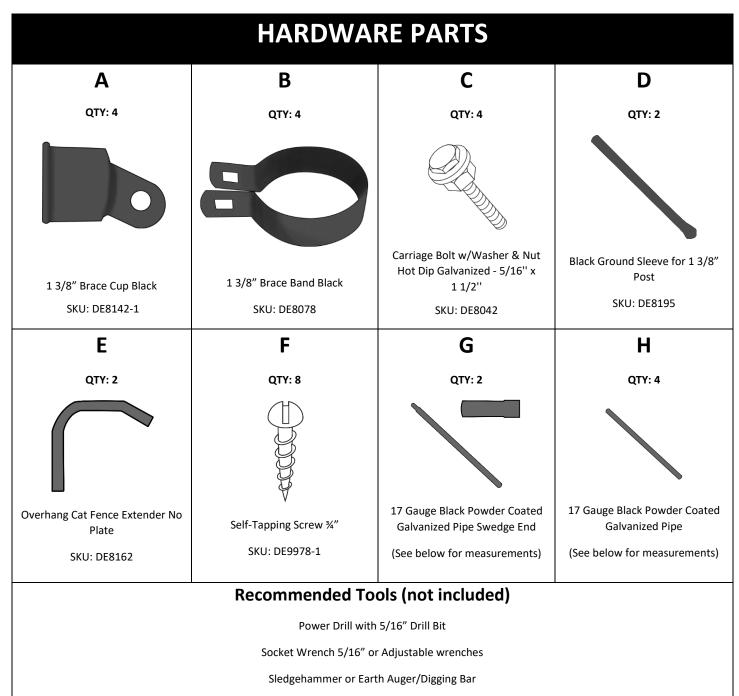

## **Outdoor Cat Fence Corner Installation Instructions**

| Pipes Part List |                                   |                               |         |                                 |                                |         |
|-----------------|-----------------------------------|-------------------------------|---------|---------------------------------|--------------------------------|---------|
|                 | Corner for 7.5' Outdoor Cat Fence |                               |         | Corner for 6' Outdoor Cat Fence |                                |         |
|                 | Qty                               | Pipe Measurement              | SKU     | Qty                             | Pipe Measurement               | SKU     |
| Corner          | 2                                 | 17 Gauge Black Powder         | DE9564- | 2                               | 17 Gauge Black Powder Coated   | DE8400  |
| Posts           |                                   | Coated Galvanized Pipe 1 3/8" | 092SE   |                                 | Galvanized Pipe 1 3/8" x 73"   |         |
| (G)             |                                   | x 92" Swedge End              |         |                                 | Swedge End                     |         |
| Brace           | 4                                 | 17 Gauge Black Powder         | DE8353- | 4                               | 17 Gauge Black Powder Coated   | DE8353- |
| Posts           |                                   | Coated Galvanized Steel Pipe  | 096     |                                 | Galvanized Steel Pipe 1 3/8" x | 096     |
| (H)             |                                   | 1 3/8'' x 96″                 |         |                                 | 96"                            |         |