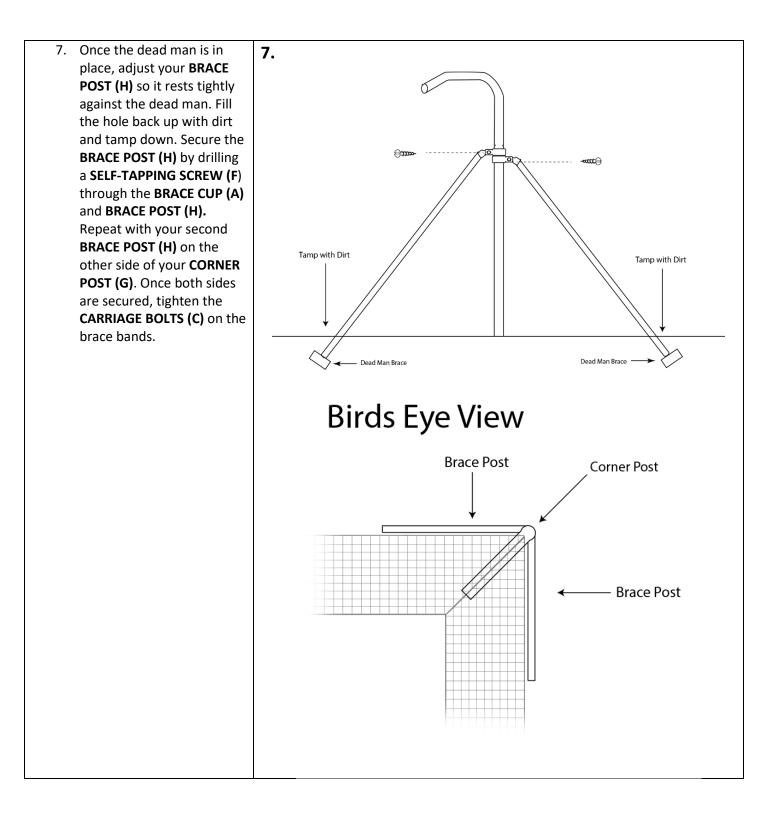

## **Outdoor Cat Fence Corner Installation Instructions**

| Pipes Part List |                                   |                               |         |                                 |                                |         |
|-----------------|-----------------------------------|-------------------------------|---------|---------------------------------|--------------------------------|---------|
|                 | Corner for 7.5' Outdoor Cat Fence |                               |         | Corner for 6' Outdoor Cat Fence |                                |         |
|                 | Qty                               | Pipe Measurement              | SKU     | Qty                             | Pipe Measurement               | SKU     |
| Corner          | 2                                 | 17 Gauge Black Powder         | DE9564- | 2                               | 17 Gauge Black Powder Coated   | DE8400  |
| Posts           |                                   | Coated Galvanized Pipe 1 3/8" | 092SE   |                                 | Galvanized Pipe 1 3/8" x 73"   |         |
| (G)             |                                   | x 92" Swedge End              |         |                                 | Swedge End                     |         |
| Brace           | 4                                 | 17 Gauge Black Powder         | DE8353- | 4                               | 17 Gauge Black Powder Coated   | DE8353- |
| Posts           |                                   | Coated Galvanized Steel Pipe  | 096     |                                 | Galvanized Steel Pipe 1 3/8" x | 096     |
| (H)             |                                   | 1 3/8'' x 96″                 |         |                                 | 96"                            |         |