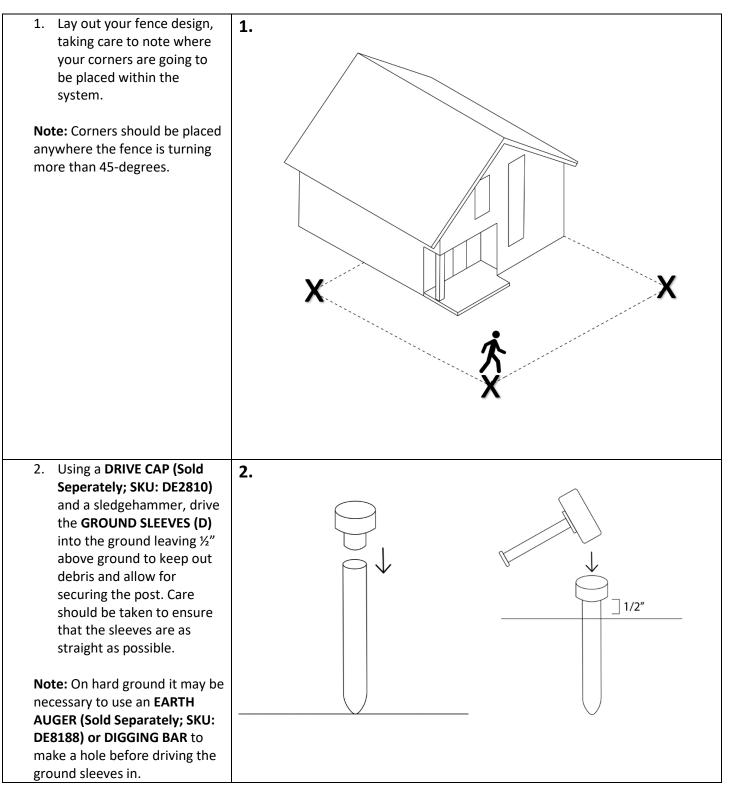

## **Outdoor Cat Fence Corner Installation Instructions**

| Pipes Part List |                                   |                               |         |                                 |                                |         |
|-----------------|-----------------------------------|-------------------------------|---------|---------------------------------|--------------------------------|---------|
|                 | Corner for 7.5' Outdoor Cat Fence |                               |         | Corner for 6' Outdoor Cat Fence |                                |         |
|                 | Qty                               | Pipe Measurement              | SKU     | Qty                             | Pipe Measurement               | SKU     |
| Corner          | 2                                 | 17 Gauge Black Powder         | DE9564- | 2                               | 17 Gauge Black Powder Coated   | DE8400  |
| Posts           |                                   | Coated Galvanized Pipe 1 3/8" | 092SE   |                                 | Galvanized Pipe 1 3/8" x 73"   |         |
| (G)             |                                   | x 92" Swedge End              |         |                                 | Swedge End                     |         |
| Brace           | 4                                 | 17 Gauge Black Powder         | DE8353- | 4                               | 17 Gauge Black Powder Coated   | DE8353- |
| Posts           |                                   | Coated Galvanized Steel Pipe  | 096     |                                 | Galvanized Steel Pipe 1 3/8" x | 096     |
| (H)             |                                   | 1 3/8'' x 96″                 |         |                                 | 96"                            |         |