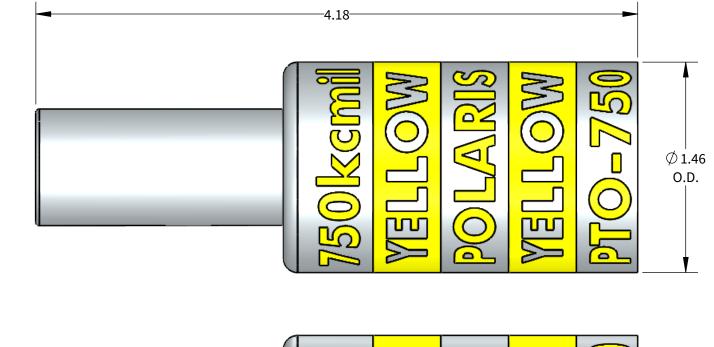

## **FEATURES:**

Material: Tin Plated Aluminum UL listed for U.S. & Canada.

- Wire connector rated for 35Kv max.
- Class B/C compressed, concentric, and compact conductor.
  Dual rated AL9CU.
  Suplied with EPDM insulated cover.
  Connector is pre-filled with oxide inhibitor.
  Dimensions are for reference only.

## PTO Series: PTO-750

**POLARIS** 

PROGRAM: SOLIDWORKS **UPDATED:** 4/2022

SALES REV: A

**SIZE:** B (11x17)

| ALUMINUM | <b>COMPRESSION</b> | CONNECTOR  | TOOL | AND DIE | CHART |
|----------|--------------------|------------|------|---------|-------|
|          | (# (               | OF CRIMPS) |      |         |       |