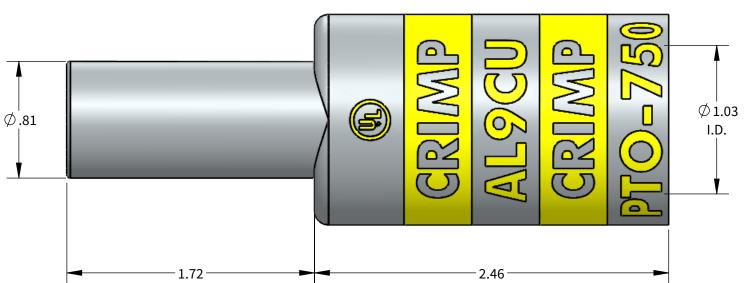

## **FEATURES:**

Material: Tin Plated Aluminum UL listed for U.S. & Canada.

- Wire connector rated for 35Kv max.
- Class B/C compressed, concentric, and compact conductor.
  Dual rated AL9CU.
  Suplied with EPDM insulated cover.
  Connector is pre-filled with oxide inhibitor.
  Dimensions are for reference only.

## PTO Series: PTO-750

**POLARIS** 

PROGRAM: SOLIDWORKS **UPDATED:** 4/2022

SALES REV: A

**SIZE:** B (11x17)

| ALUMINUM | <b>COMPRESSION</b> | CONNECTOR  | TOOL | AND DIE | CHART |
|----------|--------------------|------------|------|---------|-------|
|          | (# (               | OF CRIMPS) |      |         |       |