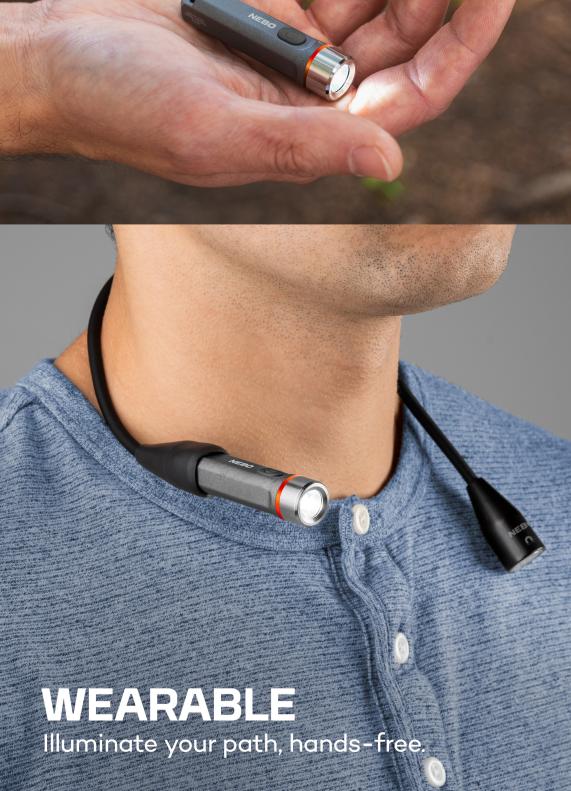

flexible, detachable and magnetic for versatile hands-free lighting. WATER **DURABLE** MAGNETIC **POWER MEMORY** CONSTRUCTION RESISTANT RECALL

to reach hard to reach areas. It is wearable,

demo mode by charging it.