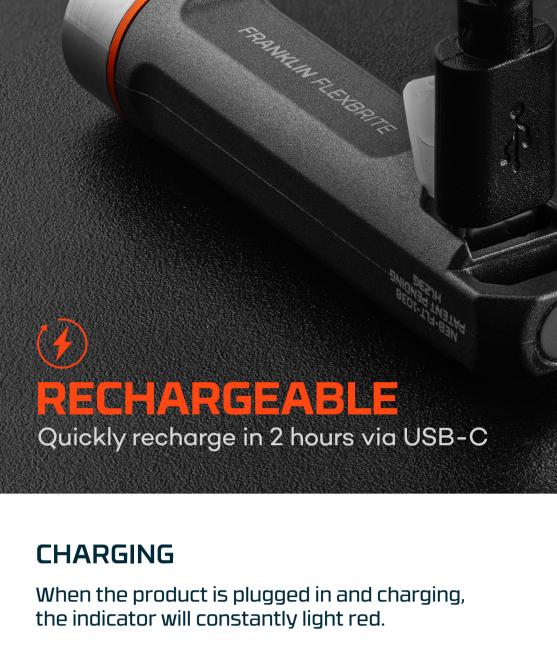

Before using this product you must deactivate

light green.

WATER RESISTANT

When the product is plugged in and charging

is complete, the indicator will constantly

Caught in the rain? No problem.

When a mode has been used for more than 8s, that mode is remembered in memory. When the product