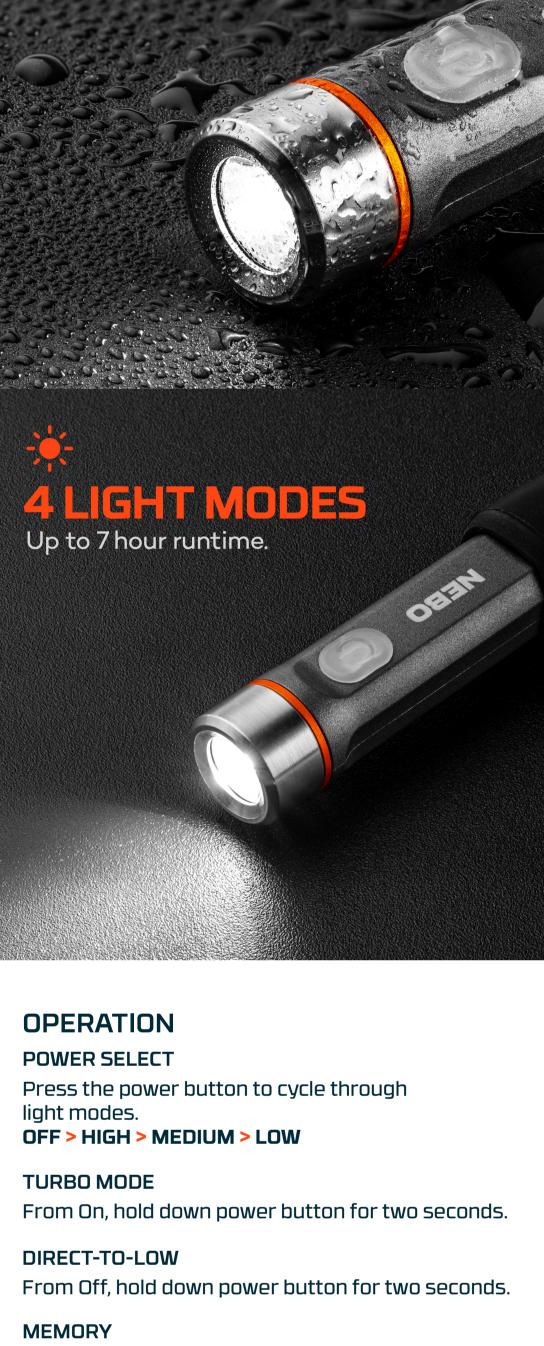

Before using this product you must deactivate

light green.

WATER RESISTANT

When the product is plugged in and charging

is complete, the indicator will constantly

Caught in the rain? No problem.

When a mode has been used for more than 8s, that mode is remembered in memory. When the product

## <u>....</u>111 Smart Power Control™ creates a seamless transition through light modes to extend SPC

**MODES** 

TURBO

**MEDIUM** 

HIGH

LOW

**MAGNETIC** 

Compact and portable.