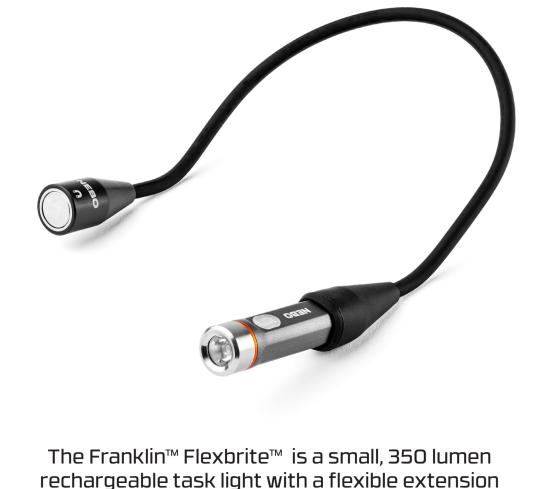

flexible, detachable and magnetic for versatile hands-free lighting. WATER **DURABLE** MAGNETIC **POWER MEMORY** CONSTRUCTION RESISTANT RECALL

to reach hard to reach areas. It is wearable,

demo mode by charging it.