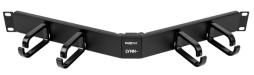

## **OPTIONAL CABLE MANAGER**

P/N: PRO-CBL-MGR-1UV-4PR

- Designed for 48-port angled ProFIT Patch Panel (fits any standard 19 inch rack and cabinet)
- · Heavy gauge 1.5mm metal with flexible, plastic D-rings
- · Radius-edged D-rings to protect cable