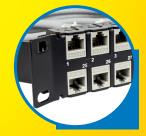

Silk-screened labeling on front and back cable management for quick port identification.

Keystone jacks fit flush into ports to protect them from damage

## **Specifications**

- 1.5 mm SPCC steel
- Dimensions: 19" x 1.72" x 10.21"
- Color: black
- Designed for standard size, non-proprietary keystone jacks
- 48 zip ties included