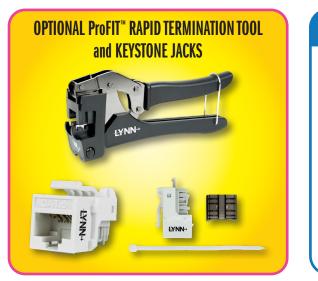

## 48V PORT 19" RACKMOUNT

Keystone Jack Panel

**ProFIT** Patch<sup>TM</sup> Premium Copper Panels

Built-in rear cable management designed for hyperscale extreme density

Designed for standard-size, non-proprietary keystone jacks

Silk-screened labeling on front and back cable management for quick port identification.

Keystone jacks fit flush into ports to protect them from damage

## **Specifications**

- 1.5 mm SPCC steel
- Dimensions: 19" x 1.72" x 10.21"
- Color: black
- Designed for standard size, non-proprietary keystone jacks
- 48 zip ties included