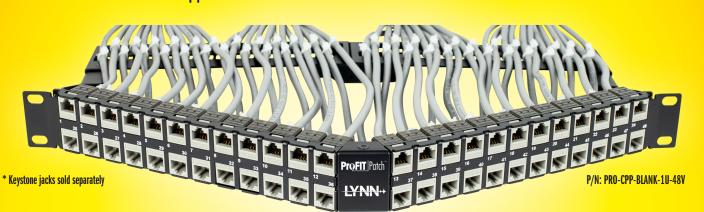

## 48V PORT 19" RACKMOUNT

Keystone Jack Panel

**ProFIT** Patch<sup>TM</sup> Premium Copper Panels

Built-in rear cable management designed for hyperscale extreme density

Designed for standard-size, non-proprietary keystone jacks

Silk-screened labeling on front and back cable management for quick port identification.

Keystone jacks fit flush into ports to protect them from damage

## **Specifications**

- 1.5 mm SPCC steel
- Dimensions: 19" x 1.72" x 10.21"
- Color: black
- Designed for standard size, non-proprietary keystone jacks
- 48 zip ties included