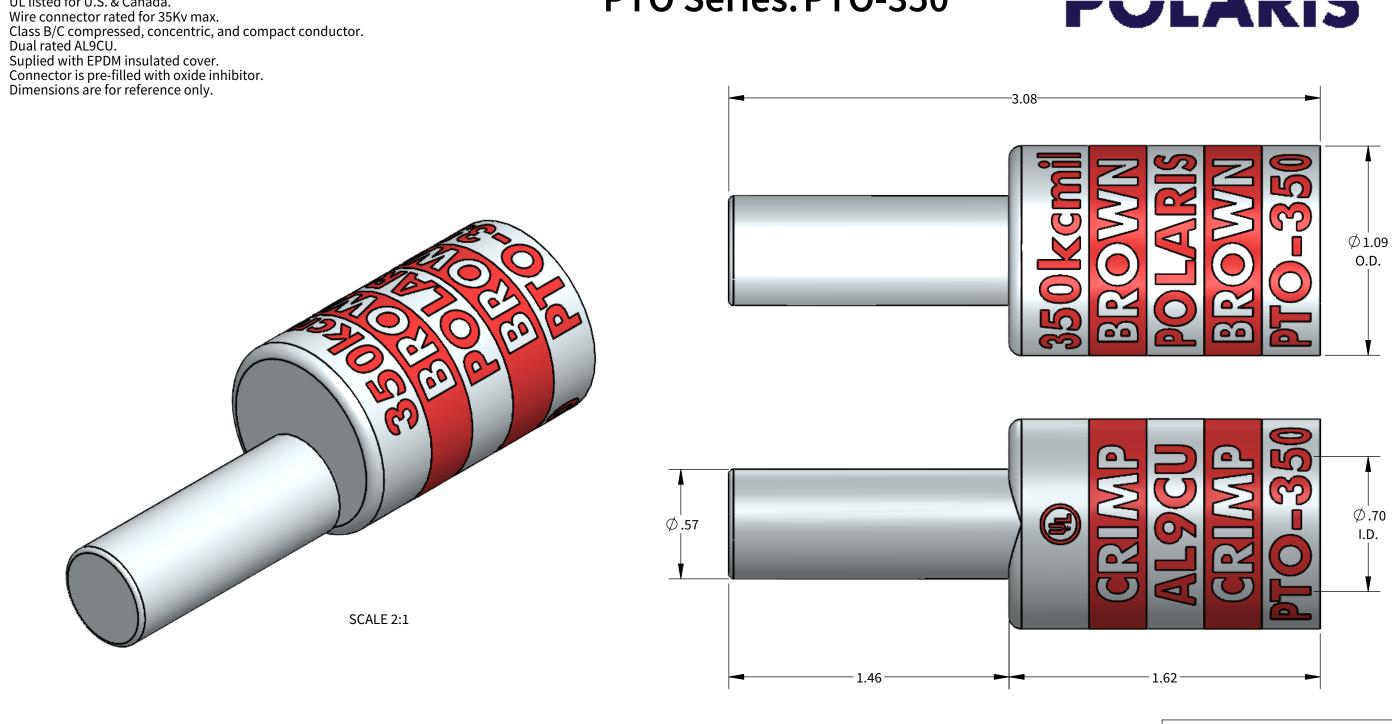

## FEATURES:

- Material: Tin Plated Aluminum UL listed for U.S. & Canada. 1.

- 2. 3. 4. 5. 6. 7.

- 8.

## PTO Series: PTO-350

| +         |              |           | ALUMINUM COMPRESSION CONNECTOR TOOL AND DIE CHART<br>(# OF CRIMPS) |
|-----------|--------------|-----------|--------------------------------------------------------------------|
|           |              |           | GREENLEE                                                           |
| WIRE SIZE | STRIP LENGTH | DIE COLOR | N1240 SERIES                                                       |
| 350kcmil  | 1-1/4"       | BROWN     | CD18A(2)                                                           |
|           |              |           |                                                                    |