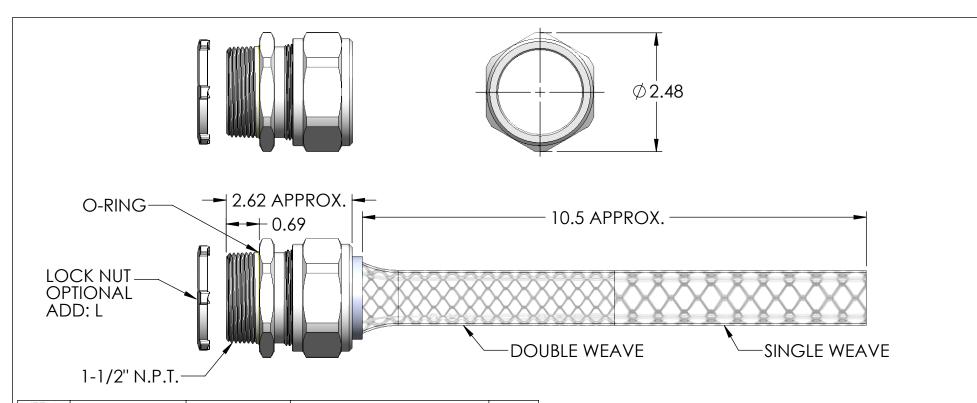

| ITEM<br>NO. | PART NUMBER | DESCRIPTION | MATERIAL                   | QTY. |
|-------------|-------------|-------------|----------------------------|------|
| 1           | RSSS-500-B  | BODY        | 304 STAINLESS              | 1    |
| 2           | SRB-518     | BUSHING     | NEOPRENE                   | 1    |
| 3           | SOR-51      | O-RING      | BUNA-N                     | 1    |
| 4           | RSSS-500-ND | NUT         | 304 STAINLESS              | 1    |
| 5           | LN-150      | LOCK NUT    | ADD: L, C.R.S. ZINC PLATED | 1    |
| 6           | R-518-DSS   | MESH        | ALL STAINLESS              | 1    |

| CATALOG NUMBER | SEALING RANGE | BODY BORE |  |  |
|----------------|---------------|-----------|--|--|
| RSSS-518-E     | 1.000 - 1.125 | 1.438     |  |  |

| REV. | DATE    | I CHANGE   |         | UNLESS OTHERWISE SPECIFIED:                       |                                                                                                                                                                                                                           | NAME | DATE       |                                    | REMKE             |   |
|------|---------|------------|---------|---------------------------------------------------|---------------------------------------------------------------------------------------------------------------------------------------------------------------------------------------------------------------------------|------|------------|------------------------------------|-------------------|---|
| -    | 7/10/12 |            | I EASED | DIMENSIONS ARE IN INCHES TOLERANCES:              | DRAWN                                                                                                                                                                                                                     | JCN  | 7/13       | RI                                 | EMKE INDUS        |   |
| A    | //10/13 | DRAWING RE | LEASED  | FRACTIONAL ± 1/64 ANGULAR: MACH+1° BEND +1°       | CHECKED                                                                                                                                                                                                                   |      |            | 310 CHADDICK DR, WHEELING, IL.     |                   |   |
|      |         |            |         | ONE PLACE DECIMAL ±.015                           | ENG APPR.                                                                                                                                                                                                                 |      |            | TITLE:                             |                   |   |
|      |         |            |         | TWO PLACE DECIMAL ±.010 THREE PLACE DECIMAL ±.005 | MFG APPR.                                                                                                                                                                                                                 |      |            |                                    | RSSS-518-E SERIES |   |
|      |         |            |         | INTERPRET GEOMETRIC                               | Q.A.                                                                                                                                                                                                                      |      |            |                                    |                   |   |
|      |         |            |         | TOLERANCING PER:                                  | PROPRIETARY AND CONFIDENTIAL THE INFORMATION CONTAINED IN THIS DRAWING IS THE SOLE PROPERTY OF REMKE INDUSTRIES. ANY REPRODUCTION IN PART OR AS A WHOLE WITHOUT THE WRITTEN PERMISSION OF REMKE INDUSTIRES IS PROHIBITED. |      |            |                                    |                   |   |
|      |         |            |         | STAINLESS                                         |                                                                                                                                                                                                                           |      | SIZE DWG.  | SIZE DWG. NO.  RSSS-518-E ASSEMBLY |                   |   |
|      |         |            |         | FINISH                                            |                                                                                                                                                                                                                           |      | <b>A</b>   |                                    |                   |   |
|      |         |            |         | DO NOT SCALE DRAWING                              |                                                                                                                                                                                                                           |      | SCALE: 1:2 |                                    | SHEET 1 OF 1      |   |
|      |         | 5          | 4       | 3                                                 |                                                                                                                                                                                                                           |      | 2          |                                    |                   | 1 |