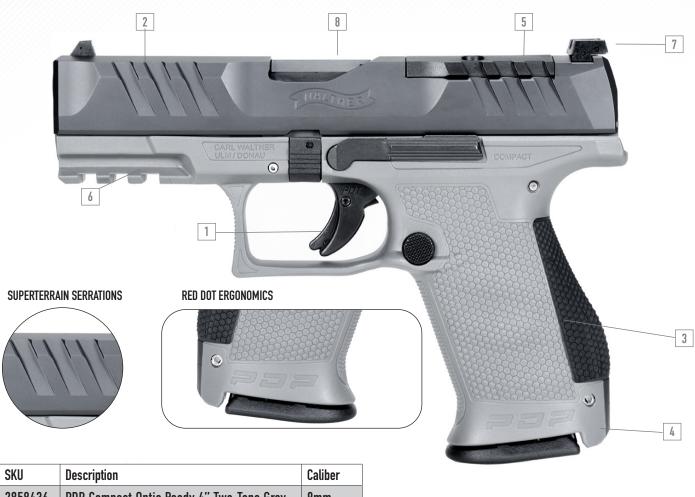

# 4" COMPACT

2858436 PDP Compact Optic Ready 4" Two-Tone Gray 9mm

# 1.) PERFORMANCE DUTY TRIGGER

A highly distinct, recognizable feel for repeatable accuracy that will maximize your confidence. When you are READY to take the shot, this is the trigger you want.

# 2.) SUPERTERRAIN SERRATIONS

Uniquely designed protruding serrations on the slide, allowing for quicker and more responsive hands-on engagement with the pistol.

#### 3.) PERFORMANCE DUTY TEXTURE

Walther has pushed the boundaries of testing in some of the harshest conditions to endure this pattern is READY when you are.

# 4.) RED DOT ERGONOMICS

Designed around making the switch to the popular red-dot sight system easier for the new RDS shooter and faster for the RDS veterans.

### 5.) RED DOT READY

All PDP models come optics READY. If you plan on putting an optic on your pistol then you are READY to go, if you want to keep that factory look then you are covered with the included cover plate.

#### 6.) MODULARITY

The PDP is the most modular and versatile pistol ever designed by Walther.

### 7.) SIGHTS

With windage and elevation adjustable sights standard right out of the box the PDP is READY to be configured to any ammo of your choice.

### 8.) STEPPED CHAMBER

Walther's innovative stepped chamber affords you more performance and dependability from any ammunition. This unique design combines advantages to give you the reliability of a duty gun by allowing your gun to operate cleaner over a high round count while still maintaining match-grade accuracy.