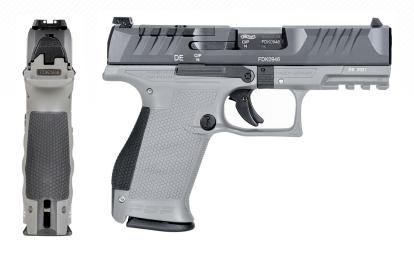

# 4" COMPACT Two-Tone Gray

MSRP - \$649.00.

Primary Use: Concealed Carry, Duty Use.

# **KEY SALES FEATURES:**

- PERFORMANCE DUTY TRIGGER
- SUPERTERRAIN SERRATIONS
- PERFORMANCE DUTY TEXTURE
- RED DOT ERGONOMICS
- RED DOT READY
- MODULARITY
- POLYGONAL RIFLING
- STEPPED CHAMBER

| Model:                    | 2858436                                    |
|---------------------------|--------------------------------------------|
| Caliber:                  | 9mm                                        |
| MSRP:                     | \$649.00                                   |
| Barrel Length             | 4"                                         |
| Slide Length              | 7"                                         |
| Overal Length             | 7.5"                                       |
| Magazine Capacity         | 15 round                                   |
| Total Included Magazines: | 2                                          |
| Sights:                   | White Dot -<br>Adjustable Sights           |
| Optic Ready:              | Yes - One Free Plate of<br>Shooters Choice |
| Trigger                   | Performance Duty Trigger                   |