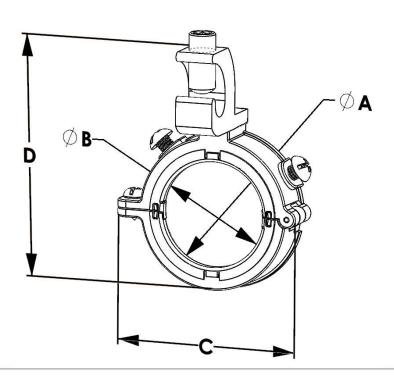

| NAME                                                                                                       | DIMENSION A (INCHES) | DIMENSION B (INCHES) | DIMENSION C (INCHES) |
|------------------------------------------------------------------------------------------------------------|----------------------|----------------------|----------------------|
| Split Bushing, Threadless, Insulated, Grounding, Zinc Die Cast,<br>Size 4 Inch. 6 to 250 MCM Grounding Lug | 4.56                 | 3.87                 | 5.68                 |
| SKU                                                                                                        | DIMENSION D (INCHES) | DIMENSION E (INCHES) | DIMENSION F (INCHES) |
| SGBTL39040                                                                                                 | 7.05                 | -                    | -                    |