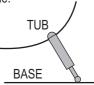

## SHOCK KIT - LP5917 Can Replace 5304485917

Kit includes the following parts:

- (2) Shock Absorbers
- (1) Spare Shock Mounting Pin
- (4) Nuts
- To remove old shocks, use a small flat screwdriver to depress the pin lock tab. Use a plier to remove the pin from the mounting hole.
- 2. Remove the old shock absorbers. **Keep the pins.**
- 3. Install new shock absorber with plunger shaft toward the cabinet base and the plastic housing toward the tub.
- 4. Fully insert the mounting pins.
  Use extra mounting pin if needed.
- 5. Reconnect power and run through spin cycle to test.