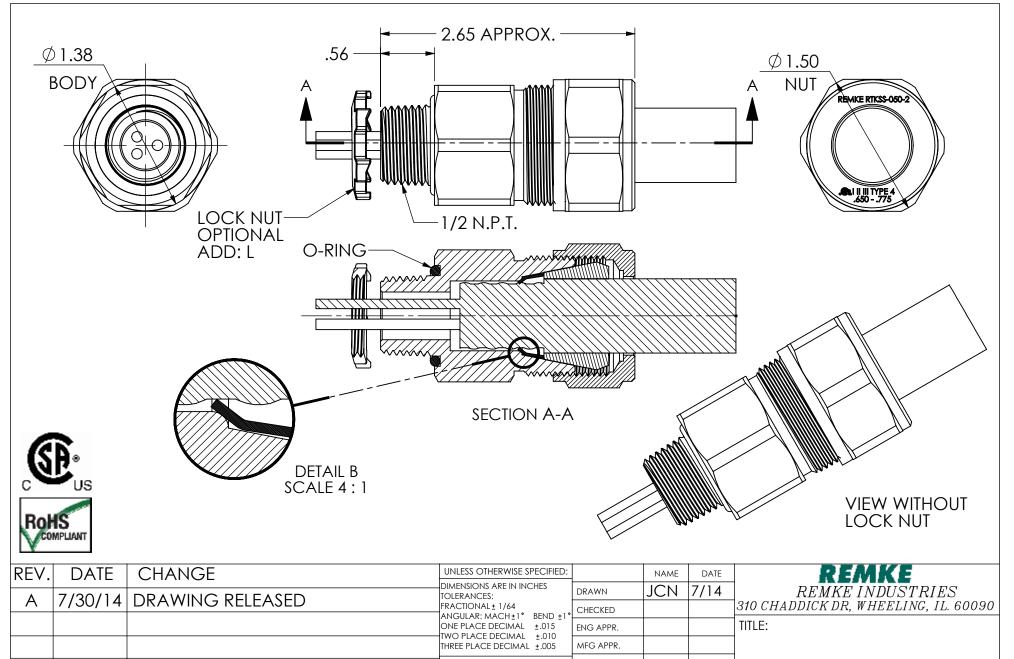

| ∃REV. | DAIL    | I CHANGE   |        | UNLESS OTHERWISE SPECIFIED:                       |                                                                                                                                                                      | NAME           | DATE                    |                               | REMKI      |                |
|-------|---------|------------|--------|---------------------------------------------------|----------------------------------------------------------------------------------------------------------------------------------------------------------------------|----------------|-------------------------|-------------------------------|------------|----------------|
|       |         |            |        | DIMENSIONS ARE IN INCHES TOLERANCES:              | DRAWN                                                                                                                                                                | JCN            | 7/14                    | RI                            | EMKE INDUS |                |
| Α     | 7/30/14 | DRAWING RE | LEASED | RACTIONAL±1/64<br>.NGULAR: MACH±1° BEND±1°        | CHECKED                                                                                                                                                              |                |                         | 310 CHADDICK DR, WHEELING, IL |            | ING, IL. 60090 |
|       |         |            |        | ONE PLACE DECIMAL ±.015  -TWO PLACE DECIMAL ±.010 | ENG APPR.                                                                                                                                                            |                |                         | TITLE:                        |            |                |
|       |         |            |        | THREE PLACE DECIMAL ±.005                         | MFG APPR.                                                                                                                                                            |                |                         |                               |            |                |
|       |         |            |        | INTERPRET GEOMETRIC                               | Q.A.                                                                                                                                                                 |                |                         |                               |            |                |
|       |         |            |        | TOLERANCING PER:                                  | PROPRIETARY AND CONFIDENTIAL  THE INFORMATION CONTAINED IN THIS DRAWING IS THE SOLE PROPERTY OF REMKE INDUSTRIES. ANY REPRODUCTION IN PART OR AS A WHOLE WITHOUT THE |                |                         |                               |            |                |
|       |         |            |        | MATERIAL STAINLESS                                |                                                                                                                                                                      |                |                         | SIZE DWG.                     |            | 0500           |
|       |         |            |        | FINISH                                            |                                                                                                                                                                      |                | DUCTION<br>DUT THE      | $ \mathbf{A} $                | RTKSS-(    | 050-2          |
|       |         |            |        | DO NOT SCALE DRAWING                              | IS PROHIBITED.                                                                                                                                                       | SSION OF REMKE | ION OF REMKE INDUSTIRES | SCALE: 1:1                    |            | SHEET 1 OF 1   |
|       |         | 5          | 1      | 3                                                 |                                                                                                                                                                      |                | 2                       |                               |            | 1              |