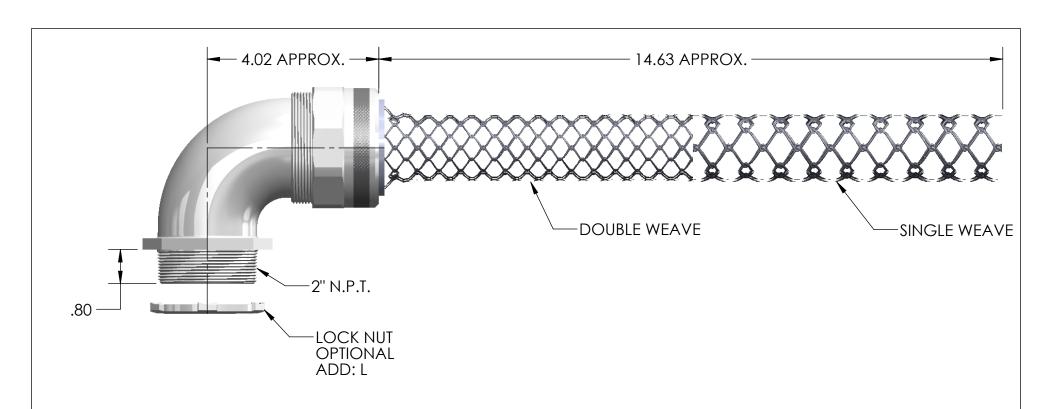

| ITEM<br>NO. | PART NUMBER | DESCRIPTION | MATERIAL                  | QTY. |
|-------------|-------------|-------------|---------------------------|------|
| 1           | RSR-9600-B  | BODY        | ALUMINUM                  | 1    |
| 2           | SRB-627     | BUSHING     | NEOPRENE                  | 1    |
| 3           | RSR-600-ND  | NUT         | ALUMINUM                  | 1    |
| 4           | LN-200      | LOCK NUT    | ADD: L C.R.S. ZINC PLATED | 1    |
| 5           | R-627-D     | MESH        | STAINLESS STEEL           | 1    |

| CATALOG NUMBER | SEALING RANGE | BODY BORE |
|----------------|---------------|-----------|
| RSR-9627-E     | 1.562 - 1.688 | 1.970     |

| REV. | DATE    | CHANGE           | UNLESS OTHERWISE SPECIFIED:                                           |                                                                                                                                                                      | NAME | DATE            |                     | REMKE                    |              |
|------|---------|------------------|-----------------------------------------------------------------------|----------------------------------------------------------------------------------------------------------------------------------------------------------------------|------|-----------------|---------------------|--------------------------|--------------|
|      |         |                  | DIMENSIONS ARE IN INCHES TOLERANCES:                                  | DRAWN                                                                                                                                                                | JCN  | 9/14            | RI                  | EMKE INDUS               |              |
| Α    | 9/29/14 | DRAWING RELEASED | FRACTIONAL ± 1/64                                                     | CHECKED                                                                                                                                                              |      | •               | 310 CHADDI          | CK DR, WHEELING, IL. 600 |              |
|      |         |                  | TWO PLACE DECIMAL ±.010 THREE PLACE DECIMAL ±.005 INTERPRET GEOMETRIC | ENG APPR.                                                                                                                                                            |      |                 | TITLE:              |                          |              |
|      |         |                  |                                                                       | MFG APPR.                                                                                                                                                            |      |                 | RS                  | SR-9627-E SERIES         |              |
|      |         |                  |                                                                       | Q.A.                                                                                                                                                                 |      |                 |                     |                          |              |
|      |         |                  | TOLERANCING PER:                                                      | PROPRIETARY AND CONFIDENTIAL  THE INFORMATION CONTAINED IN THIS DRAWING IS THE SOLE PROPERTY OF REMKE INDUSTRIES. ANY REPRODUCTION IN PART OR AS A WHOLE WITHOUT THE |      | ENTIAL          |                     |                          |              |
|      |         |                  | MATERIAL                                                              |                                                                                                                                                                      |      | SIZE   DWG. NO. |                     |                          |              |
|      |         |                  | FINISH                                                                |                                                                                                                                                                      |      | $ \mathbf{A} $  | RSR-9627-E ASSEMBLY |                          |              |
|      |         | I.               | DO NOT SCALE DRAWING                                                  | WRITTEN PERMISSION OF REMKE INDUS<br>IS PROHIBITED.                                                                                                                  |      | INDUSTIRES      | SCALE               |                          | SHEET 1 OF 1 |
|      |         | 5 4              | 3                                                                     |                                                                                                                                                                      |      | 2               |                     |                          | 1            |