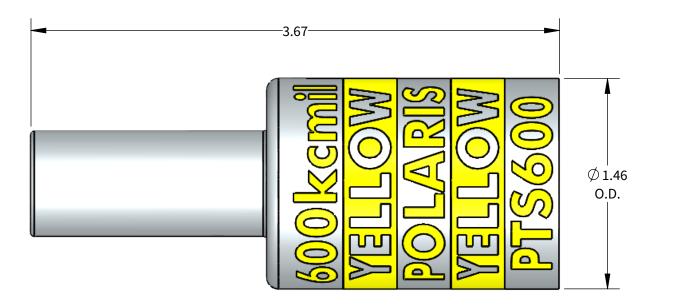

## **FEATURES:**

Material: Tin Plated Aluminum UL listed for U.S. & Canada.

- Wire connector rated for 35Kv max.
  Class B/C compressed, concentric, and compact conductor.
  Dual rated AL9CU.
  Suplied with EPDM insulated cover.
  Connector is pre-filled with oxide inhibitor.
  Dimensions are for reference only.