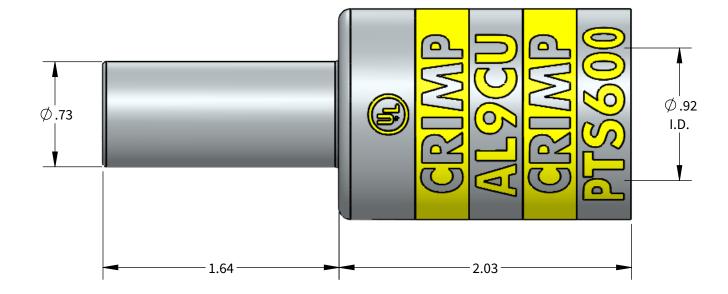

## **FEATURES:**

Material: Tin Plated Aluminum UL listed for U.S. & Canada.

- Wire connector rated for 35Kv max.
  Class B/C compressed, concentric, and compact conductor.
  Dual rated AL9CU.
  Suplied with EPDM insulated cover.
  Connector is pre-filled with oxide inhibitor.
  Dimensions are for reference only.