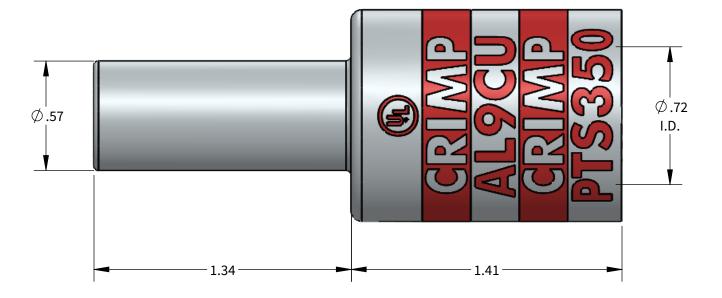

## **FEATURES:**

Material: Tin Plated Aluminum UL listed for U.S. & Canada.

- Wire connector rated for 35Kv max.
  Class B/C compressed, concentric, and compact conductor.
  Dual rated AL9CU.
  Suplied with EPDM insulated cover.
  Connector is pre-filled with oxide inhibitor.
  Dimensions are for reference only.

PROGRAM: SOLIDWORKS
UPDATED: 4/2022

SALES REV: A **SIZE:** B (11x17)

 $\emptyset$  1.10 O.D.

SCALE 2:1

| ALUMINUM COMPRESSION CONNECTOR TOOL AND DIE CHART |
|---------------------------------------------------|
| (# OF CRIMPS)                                     |