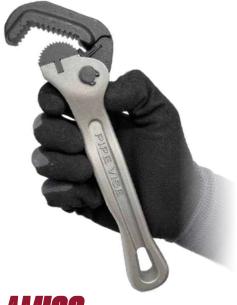

## 1" CAPACITY SELF ADJUSTING **ALUMINUM PIPE WRENCH**

At just nine inches long and less than a pound, the Amigo will quickly become the go to wrench to keep in the tool bag. The compact size and spring loaded jaws make the Amigo ideal for tight working conditions. With precision machined teeth, the grip strength of the Amigo is unmatched!

## **FEATURES:**

- Weight: .85lb or 388g
- Length: 9" or 229mm
- · Precision machined teeth
- · Comfort contoured handle

## **APPLICATIONS:**

- · Assembly of pipes, fittings, and valves
- Ideal for tight working conditions
- · Light duty disassembly.