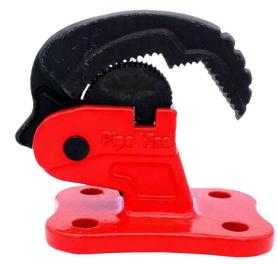

# 2" CAPACITY MOUNTABLE STEEL PIPE VISE

The MVO2 is a mountable unit. It can be attached to a work table, a bumper, or even a wall for easy access. Think of the MVO2 as the mountable version of the Boss. It is ideal for breaking loose those stubborn old pipe/fitting connections that are too tough to break loose with two pipe wrenches.

## **FEATURES:**

- · All steel construction
- Weight: 3.12lbs
- Heavy duty mounting bracket
- Quick change jaws allow for replacement of top and bottom jaws in under 5 minutes with basic tools
- Patent pending spring-loaded Double-V jaws rapidly adjust to any pipe size within capacity in seconds

### **APPLICATIONS:**

- · Assembly and pre-fabrication of pipe, fittings, and valves
- Medium duty disassembly
- Soldering
- Perfect for mounting to trucks, trailers, and service carts

P/N: MV02