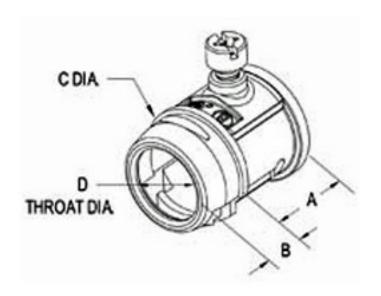

| NAME                                                           | DIMENSION A (INCHES) | DIMENSION B (INCHES) | DIMENSION C (INCHES) |
|----------------------------------------------------------------|----------------------|----------------------|----------------------|
| 1/2 Quick Install Zinc Die Cast Set Screw Connector, Insulated | .80                  | .38                  | .94                  |
| SKU                                                            | DIMENSION D (INCHES) | DIMENSION E (INCHES) | DIMENSION F (INCHES) |
| 1701-DCI                                                       | .62                  | -                    | -                    |